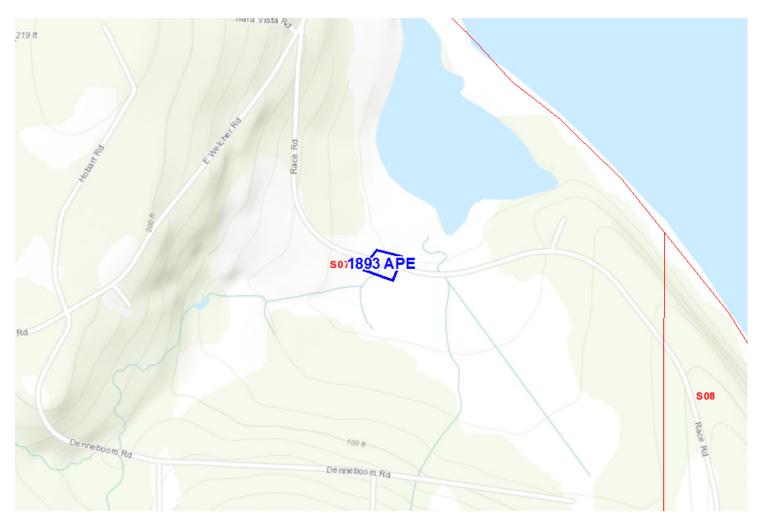

## WORKSITE #2: Race Lagoon #1894 and RFEG053

Properties: 507 Race Road, Race Road Culvert #1894 City: n/a TRS: 31, 02E, 07

Address: 507 Race Rd County: Island Lat/Long: 48.19029367, -122.59944114