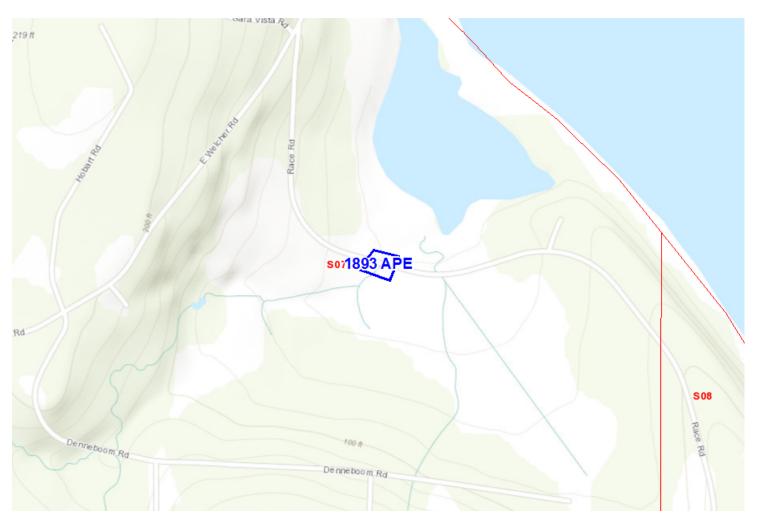

## **WORKSITE #1: Race Lagoon #1893**

Properties: Race Road Culvert #1893 City: n/a TRS: 31, 02E, 07

Address: 503 Race Rd County: Island Lat/Long: 48.19049719, -122.60087881

PROJECT: 22-1089 Planning, Race Lagoon Passage - Culverts #1893 & 1894