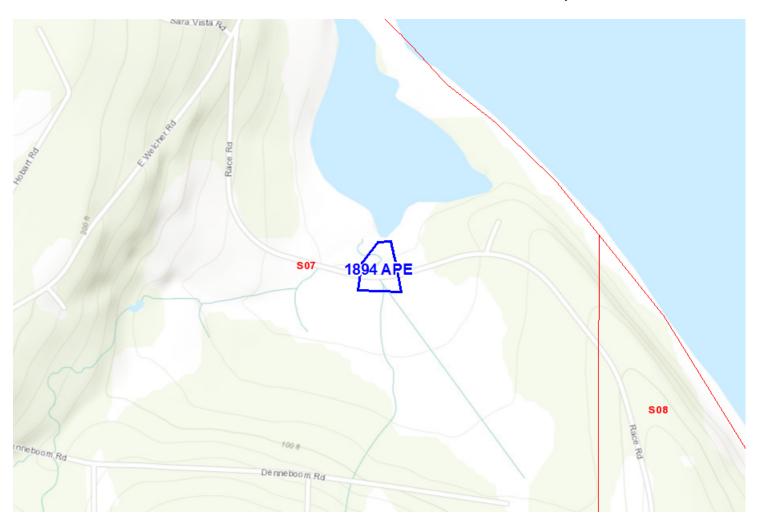

## WORKSITE #2: Race Lagoon #1894 and RFEG053

Properties: 507 Race Road, Race Road Culvert #1894 City: n/a TRS: 31, 02E, 07

Address: 507 Race Rd County: Island Lat/Long: 48.19029367, -122.59944114