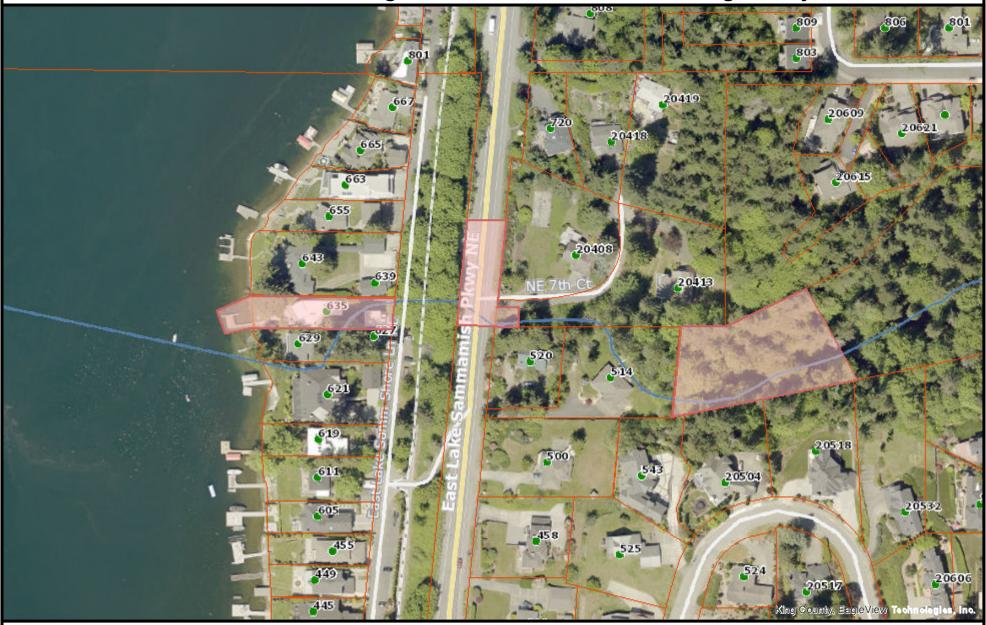

## Sammamish - George Davis Creek Fish Passage Project

The information included on this map has been compiled by King County staff from a variety of sources and is subject to change without notice. King County makes no representations or warranties, express or implied, as to accuracy, completeness, timeliness, or rights to the use of such information. This document is not intended for use as a survey product. King County shall not be liable for any general, special, indirect, incidental, or consequential damages including, but not limited to, lost revenues or lost profits resulting from the use or misuse of the information contained on this map. Any sale of this map or information on this map is prohibited except by written permission of King County.

Date: 1/12/2022 Notes: FBRB Project Number 21-1427 R