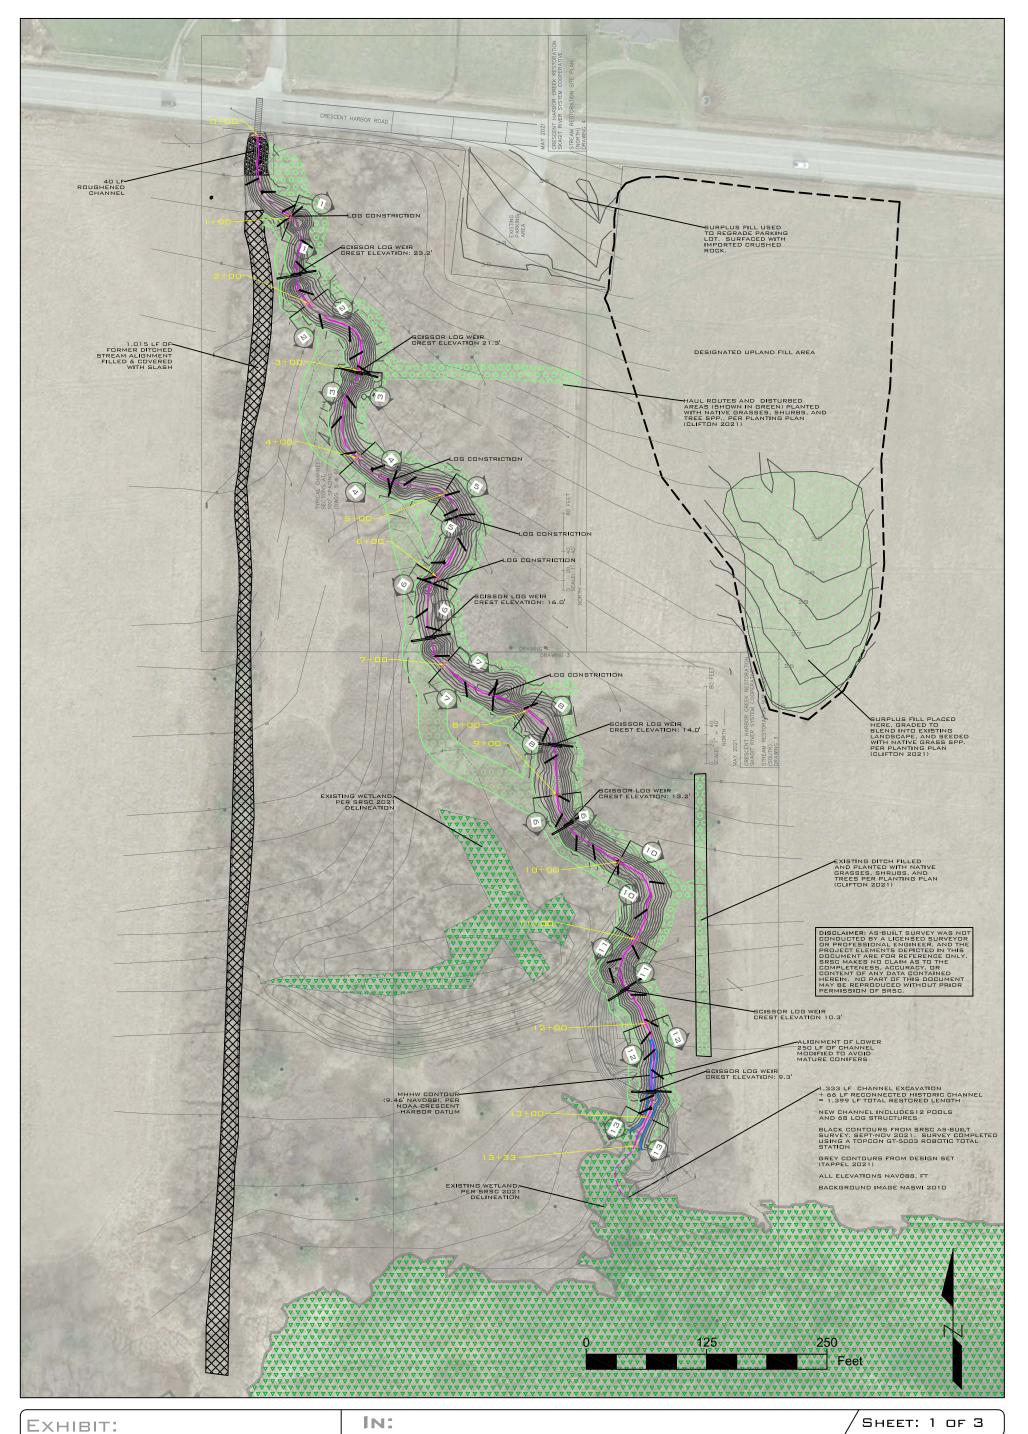

## CRESCENT HARBOR CREEK AS-BUILT PLAN

STREAM CHANNEL RESTORATION

Purpose:

CRESCENT HARBOR CREEK
NEAR: OAK HARBOR,
ISLAND CO., WASH.
LAT. 48.308°N, LON. 122.619°W
SEC. 39 T33N, RO1E

DRAWN BY:

SKAGIT RIVER SYSTEM COOPERATIVE

DATE: 11.30.21