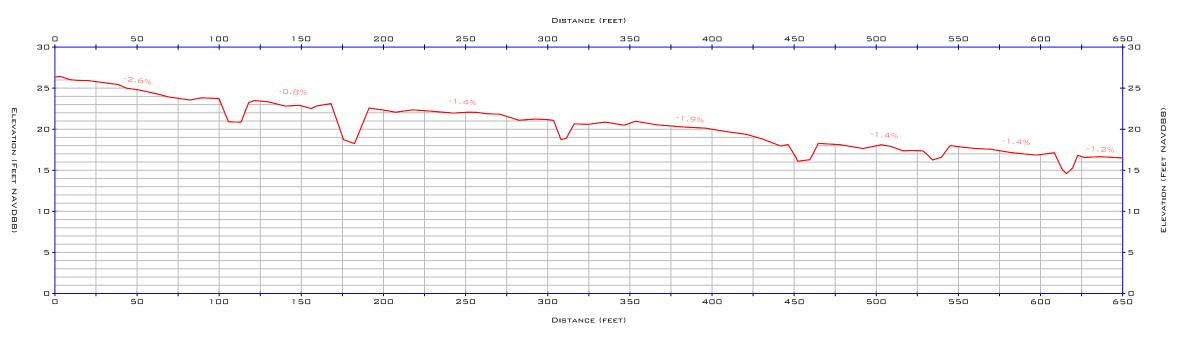

## CRESCENT HARBOR CREEK AS-BUILT PLAN

STREAM CHANNEL RESTORATION

Purpose:

CRESCENT HARBOR CREEK
NEAR: OAK HARBOR,
ISLAND CO., WASH.
LAT. 48.308°N, LON. 122.619°W
SEC. 39 T33N, RO1E

DRAWN BY:

SKAGIT RIVER SYSTEM COOPERATIVE

DATE: 11.30.21



## AS-BUILT CENTERLINE PROFILE (STA 0+00 TO 6+50)



## AS-BUILT CENTERLINE PROFILE (STA 6+50 to 13+33)



**ELEVATIONS NAVD88 FEET** VERTICAL EXAGGERATION 5X

m F N SHEET: COOPERATIVE SYSTEM . 21

DRAWN BY: SKAGIT RIVER 5 DATE: 11.30.2

EXHIBIT: CRESCENT CREEK AS-BUILT F

PROFIL

HARB

PURPOSE: Stream Channel Restoration



ELEVATIONS NAVD88 FEET VERTICAL EXAGGERATION 2X

15

10

-10

COOPERATIVE .21 DRAWN BY SKAGIT RIVER 8 DATE: 11.30.3 Ľ ARB PURPOSE: Stream Channel Restoration ហ S Z EXHIBIT: CRESCE CREEK 

m

SHEET: