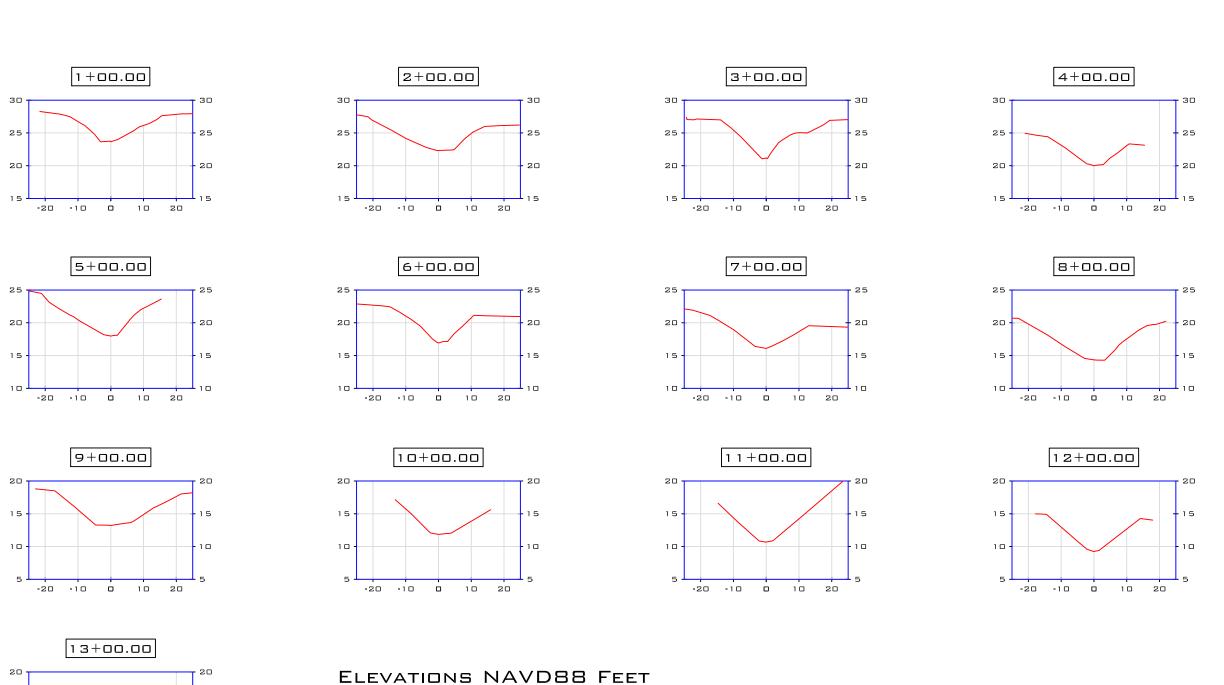

PROFIL

HARB

PURPOSE: Stream Channel Restoration

ELEVATIONS NAVD88 FEET VERTICAL EXAGGERATION 2X

15

10

-10

COOPERATIVE .21 DRAWN BY SKAGIT RIVER 8 DATE: 11.30.3 Ľ ARB PURPOSE: Stream Channel Restoration ហ S Z EXHIBIT: CRESCE CREEK 

m

SHEET: