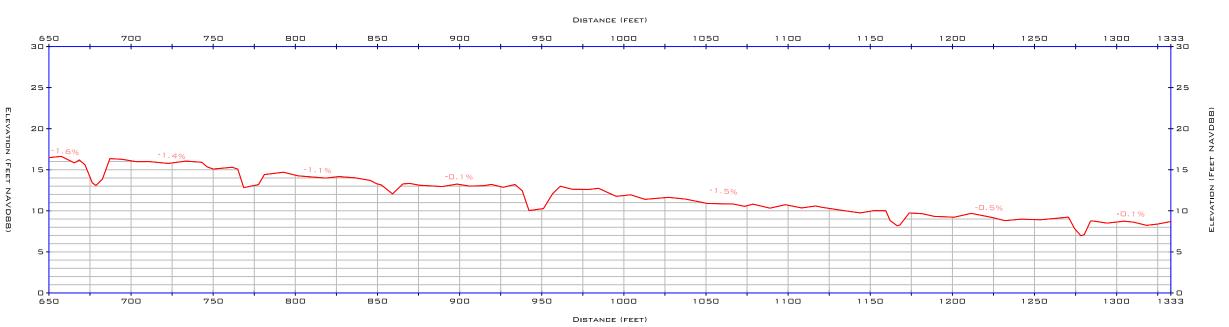

## AS-BUILT CENTERLINE PROFILE (STA 6+50 to 13+33)

**ELEVATIONS NAVD88 FEET** VERTICAL EXAGGERATION 5X

m F N SHEET: COOPERATIVE SYSTEM . 21

DRAWN BY: SKAGIT RIVER 5 DATE: 11.30.2

EXHIBIT: CRESCENT CREEK AS-BUILT F