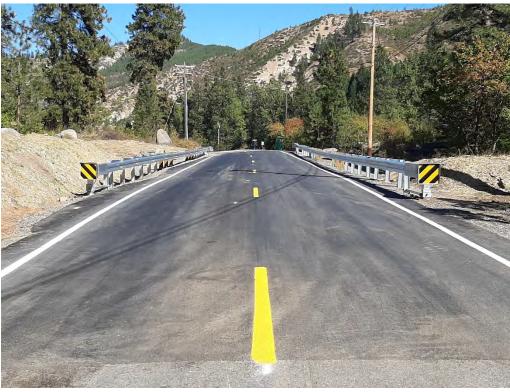

# 11. Looking southwest along temporary traffic bypass route

(Pre-implementation – 04/09/2020)

12. Looking northwest at temporary bypass entrance (location shifted north somewhat from design to implementation)

(Post-implementation – 09/29/2020)