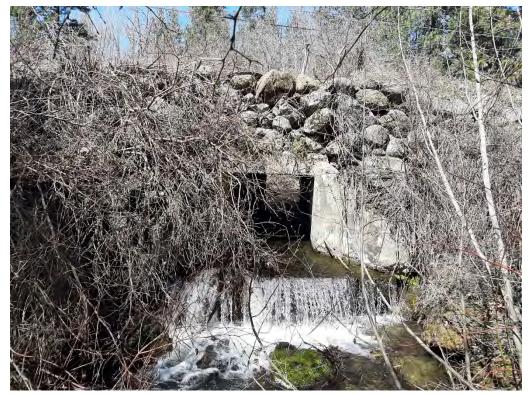

## **Weir Site Photos**

16. Looking downstream at weir correction wood structure

(Pre-implementation – 04/09/2020)

17. Looking at weir correction wood structure from a point lateral to left stream bank

18. Looking upstream at weir correction wood structure

(Pre-implementation – 04/09/2020)

19. Looking at weir correction wood structure from a point lateral to right stream bank

(Pre-implementation – 04/09/2020)