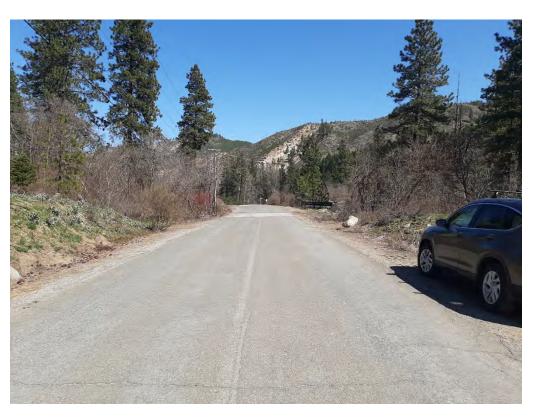

## **Culvert Site Photos**

1. Looking at inlet from in-stream

(Post-vegetation clearing – 07/29/2020)

1. Looking at inlet from in-stream

2. Looking southwest at crossing from road centerline

(Pre-implementation – 04/09/2020)