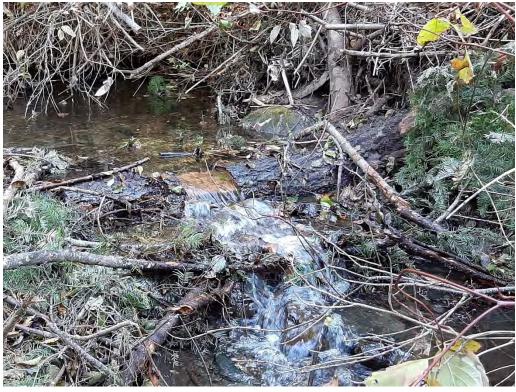

## **Weir Site Photos**

16. Looking downstream at weir correction wood structure

(Pre-implementation – 04/09/2020)

17. Looking at weir correction wood structure from a point lateral to left stream bank

18. Looking upstream at weir correction wood structure

(Pre-implementation – 04/09/2020)

19. Looking at weir correction wood structure from a point lateral to right stream bank

(Pre-implementation – 04/09/2020)