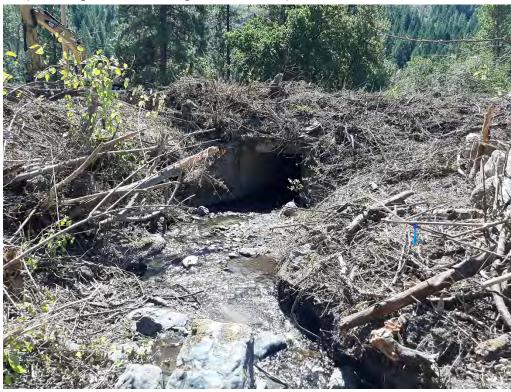

# 7. Looking downstream from above outlet

(Pre-implementation – 04/09/2020)

8. Looking southwest at road centerline from above structure

(Pre-implementation – 04/09/2020)

9. Looking northwest at temporary bypass entrance/rock removal area from road centerline