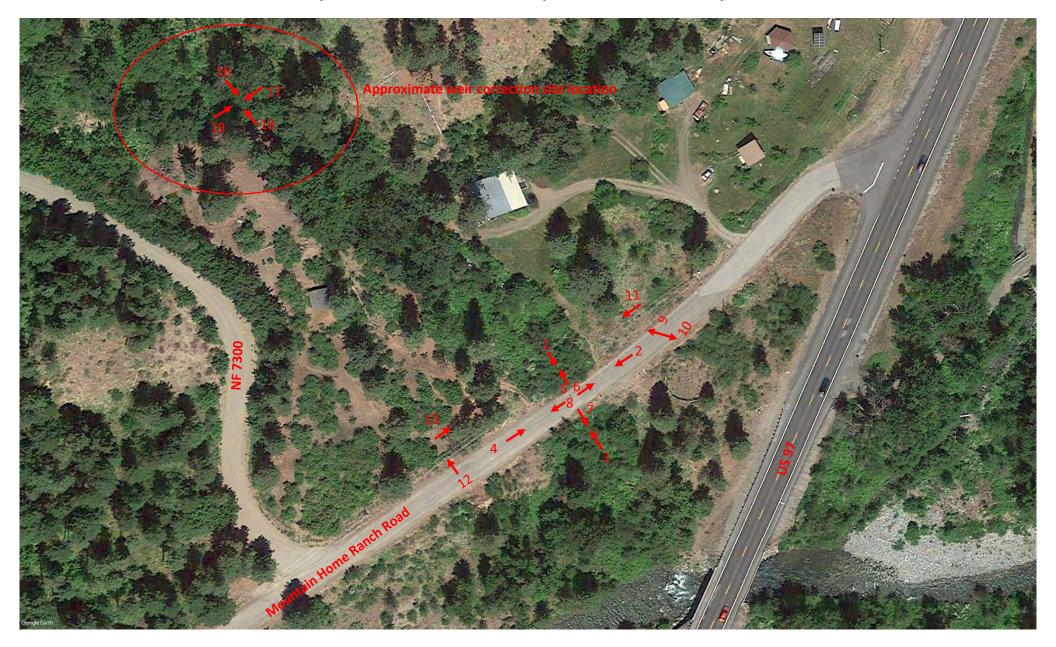

Mill Creek Culvert Replacement. Summer 2020 Implementation. RCO Project Number 18-1824R.

**Permanent Photo Point Locations** 

## **Culvert Site Photos**

1. Looking at inlet from in-stream

(Post-vegetation clearing – 07/29/2020)

1. Looking at inlet from in-stream

2. Looking southwest at crossing from road centerline

(Pre-implementation – 04/09/2020)

# 3. Looking at outlet from in-stream

(Pre-implementation – 04/09/2020)

(Post-vegetation clearing – 07/29/2020)

4. Looking northeast at crossing from road centerline

(Pre-implementation – 04/09/2020)

# 5. Looking upstream from above inlet

(Post-implementation – 09/29/2020)

6. Looking northeast at road centerline from above structure

(Pre-implementation – 04/09/2020)

# 7. Looking downstream from above outlet

(Pre-implementation – 04/09/2020)

8. Looking southwest at road centerline from above structure

(Pre-implementation – 04/09/2020)

9. Looking northwest at temporary bypass entrance/rock removal area from road centerline

(Pre-implementation – 04/09/2020)

10. Looking southeast at staging are from road centerline – no disturbances here during implementation

(Pre-implementation – 04/09/2020)

# 11. Looking southwest along temporary traffic bypass route

(Pre-implementation – 04/09/2020)

12. Looking northwest at temporary bypass entrance (location shifted north somewhat from design to implementation)

(Post-implementation – 09/29/2020)

# 13. Looking northeast along temporary traffic bypass route

(Pre-implementation – 04/09/2020)

14. (detail) Looking downstream from inlet at constructed streambed in structure (pre-construction not depicted)

15. (detail) Looking upstream from outlet at constructed streambed in structure (pre-construction not depicted)

## **Weir Site Photos**

16. Looking downstream at weir correction wood structure

(Pre-implementation – 04/09/2020)

17. Looking at weir correction wood structure from a point lateral to left stream bank

18. Looking upstream at weir correction wood structure

(Pre-implementation – 04/09/2020)

19. Looking at weir correction wood structure from a point lateral to right stream bank

(Pre-implementation – 04/09/2020)