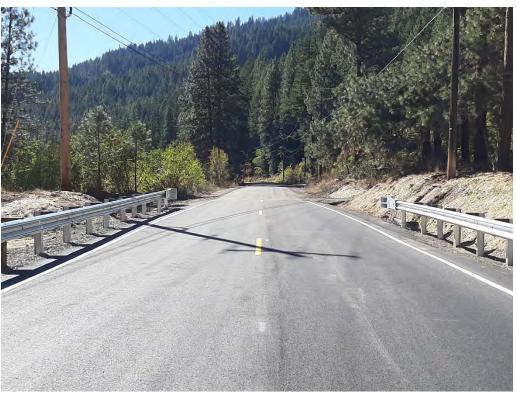

# 5. Looking upstream from above inlet

(Post-implementation – 09/29/2020)

6. Looking northeast at road centerline from above structure

(Pre-implementation – 04/09/2020)

# 7. Looking downstream from above outlet

(Pre-implementation – 04/09/2020)

8. Looking southwest at road centerline from above structure

(Pre-implementation – 04/09/2020)

9. Looking northwest at temporary bypass entrance/rock removal area from road centerline