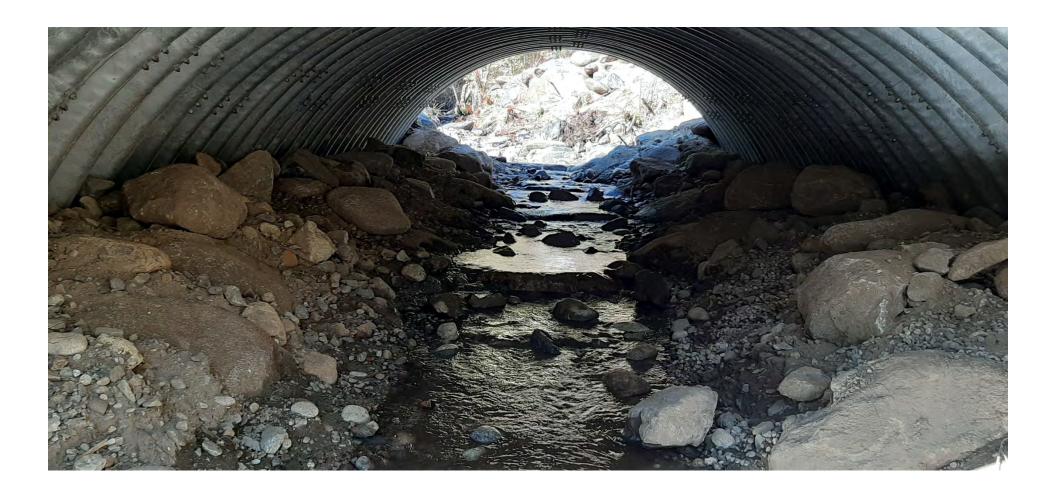

15. (detail) Looking upstream from outlet at constructed streambed in structure (pre-construction not depicted)