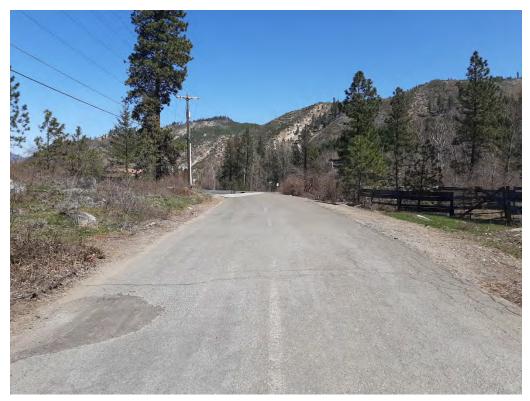

## **Culvert Site Photos**

1. Looking at inlet from in-stream

(Post-vegetation clearing – 07/29/2020)

1. Looking at inlet from in-stream

2. Looking southwest at crossing from road centerline

(Pre-implementation – 04/09/2020)