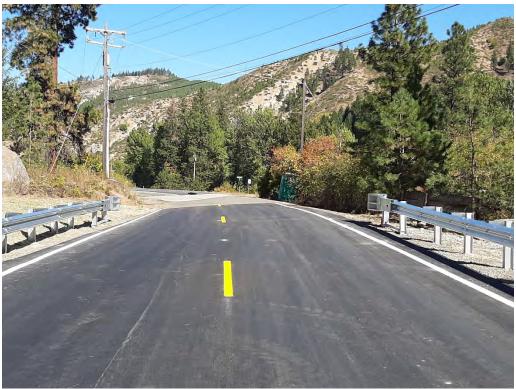

# 5. Looking upstream from above inlet

(Post-implementation – 09/29/2020)

6. Looking northeast at road centerline from above structure

(Pre-implementation – 04/09/2020)