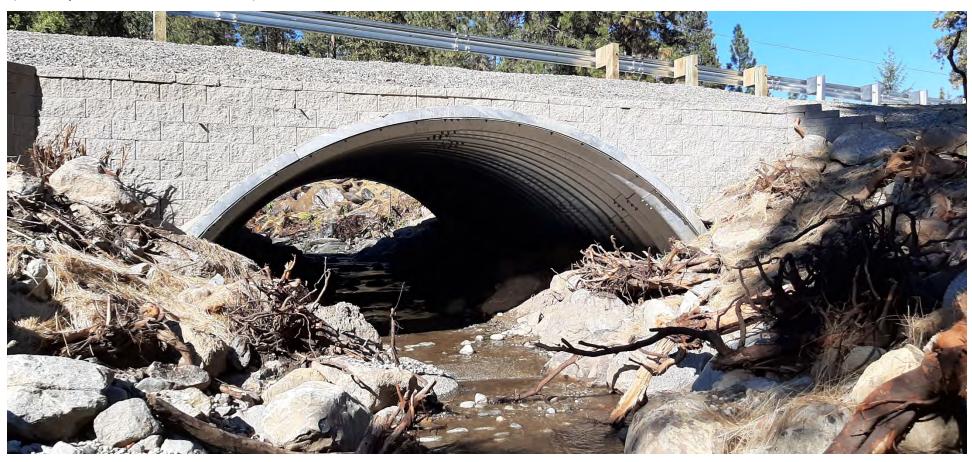

# 3. Looking at outlet from in-stream

(Pre-implementation – 04/09/2020)

(Post-vegetation clearing – 07/29/2020)

4. Looking northeast at crossing from road centerline

(Pre-implementation – 04/09/2020)

# 5. Looking upstream from above inlet

(Post-implementation – 09/29/2020)

6. Looking northeast at road centerline from above structure

(Pre-implementation – 04/09/2020)