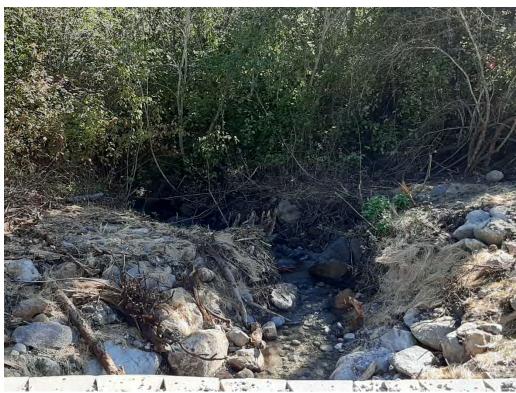

## **Culvert Site Photos**

1. Looking at inlet from in-stream

(Post-vegetation clearing – 07/29/2020)

1. Looking at inlet from in-stream

2. Looking southwest at crossing from road centerline

(Pre-implementation – 04/09/2020)

# 3. Looking at outlet from in-stream

(Pre-implementation – 04/09/2020)

(Post-vegetation clearing – 07/29/2020)

4. Looking northeast at crossing from road centerline

(Pre-implementation – 04/09/2020)