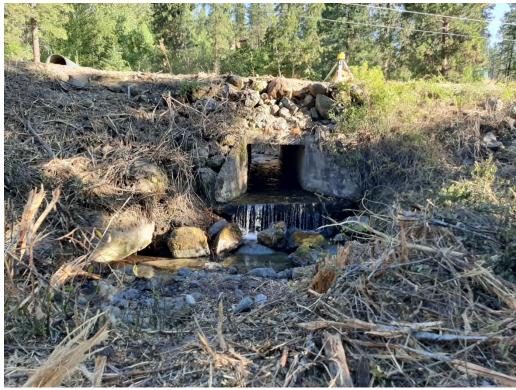

## **Weir Site Photos**

16. Looking downstream at weir correction wood structure

(Pre-implementation – 04/09/2020)

17. Looking at weir correction wood structure from a point lateral to left stream bank

18. Looking upstream at weir correction wood structure

(Pre-implementation – 04/09/2020)

19. Looking at weir correction wood structure from a point lateral to right stream bank

(Pre-implementation – 04/09/2020)