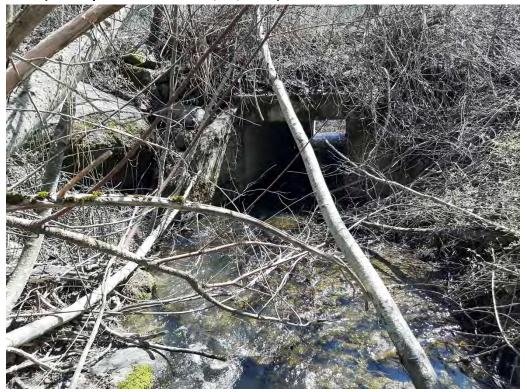

# 3. Looking at outlet from in-stream

(Pre-implementation – 04/09/2020)

(Post-vegetation clearing – 07/29/2020)

4. Looking northeast at crossing from road centerline

(Pre-implementation – 04/09/2020)