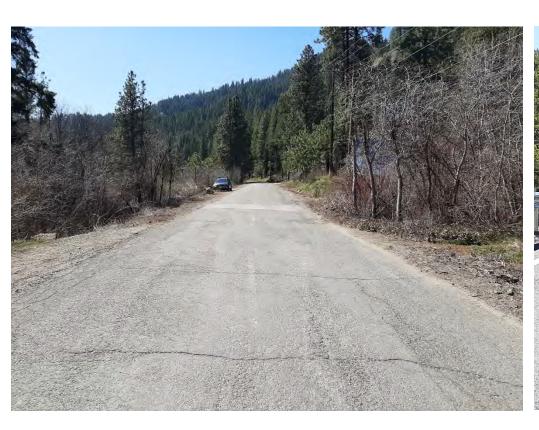

## **Culvert Site Photos**

1. Looking at inlet from in-stream

(Post-vegetation clearing – 07/29/2020)

1. Looking at inlet from in-stream

2. Looking southwest at crossing from road centerline

(Pre-implementation – 04/09/2020)