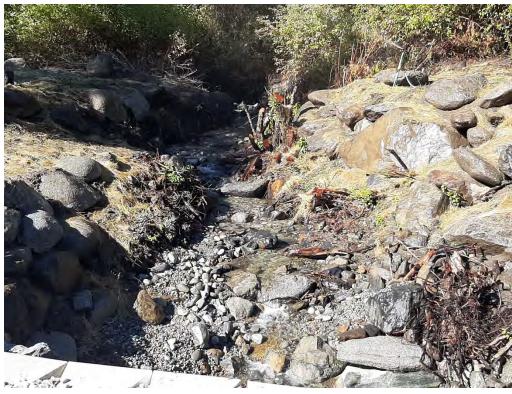

# 3. Looking at outlet from in-stream

(Pre-implementation – 04/09/2020)

(Post-vegetation clearing – 07/29/2020)

4. Looking northeast at crossing from road centerline

(Pre-implementation – 04/09/2020)