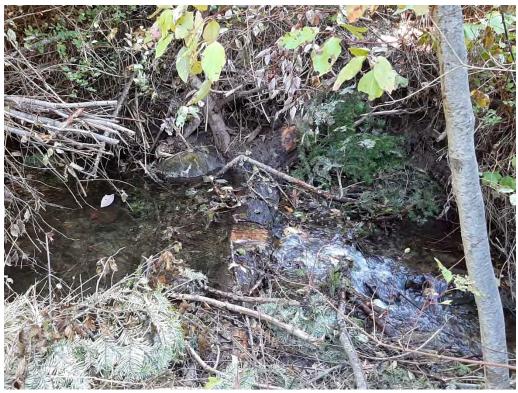

## **Weir Site Photos**

16. Looking downstream at weir correction wood structure

(Pre-implementation – 04/09/2020)

17. Looking at weir correction wood structure from a point lateral to left stream bank

18. Looking upstream at weir correction wood structure

(Pre-implementation – 04/09/2020)

19. Looking at weir correction wood structure from a point lateral to right stream bank

(Pre-implementation – 04/09/2020)