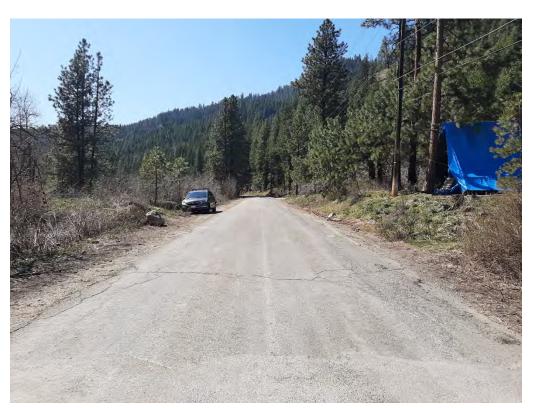

## **Culvert Site Photos**

1. Looking at inlet from in-stream

(Post-vegetation clearing – 07/29/2020)

1. Looking at inlet from in-stream

2. Looking southwest at crossing from road centerline

(Pre-implementation – 04/09/2020)