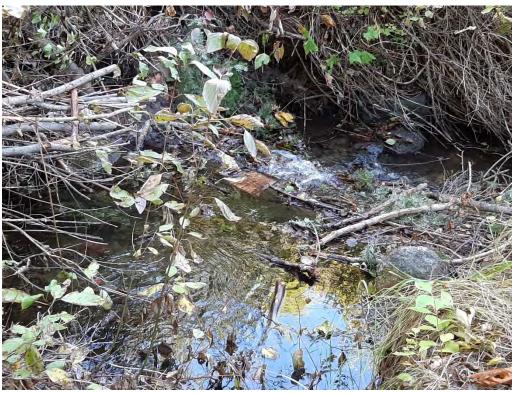

# 5. Looking upstream from above inlet

(Post-implementation – 09/29/2020)

6. Looking northeast at road centerline from above structure

(Pre-implementation – 04/09/2020)