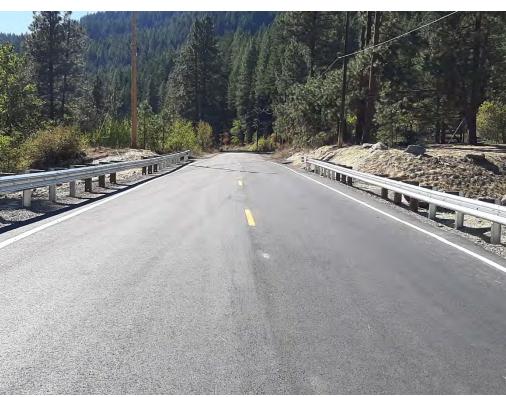

# 5. Looking upstream from above inlet

(Post-implementation – 09/29/2020)

6. Looking northeast at road centerline from above structure

(Pre-implementation – 04/09/2020)

# 11. Looking southwest along temporary traffic bypass route

(Pre-implementation – 04/09/2020)

12. Looking northwest at temporary bypass entrance (location shifted north somewhat from design to implementation)

(Post-implementation – 09/29/2020)