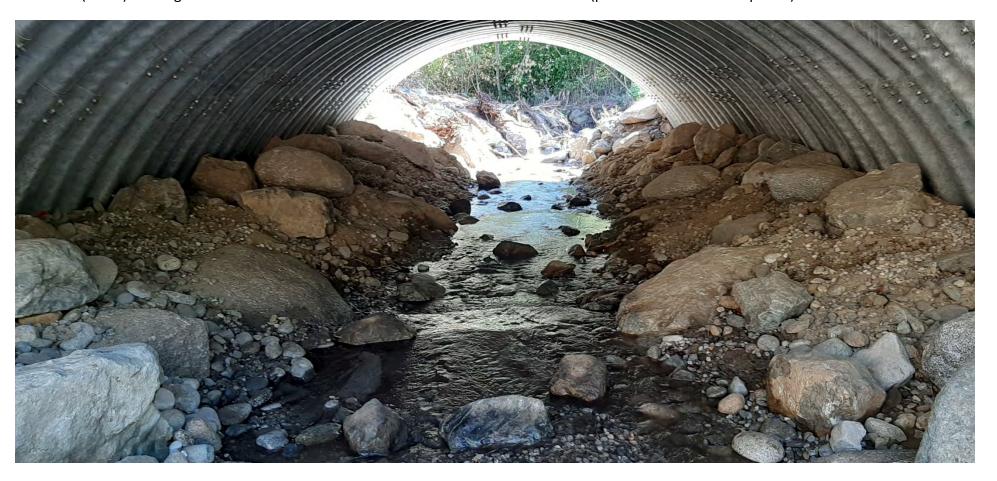

# 13. Looking northeast along temporary traffic bypass route

(Pre-implementation – 04/09/2020)

14. (detail) Looking downstream from inlet at constructed streambed in structure (pre-construction not depicted)

15. (detail) Looking upstream from outlet at constructed streambed in structure (pre-construction not depicted)