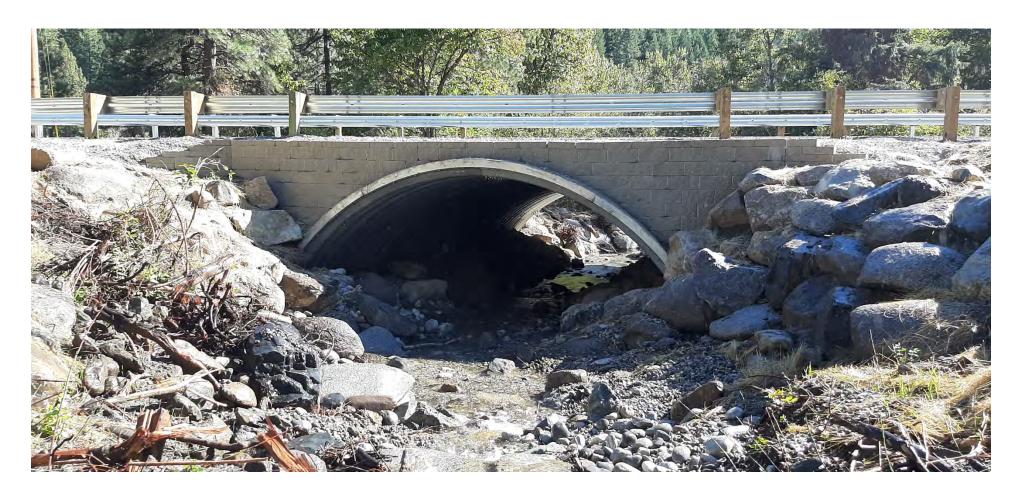

# 5. Looking upstream from above inlet

(Post-implementation – 09/29/2020)

6. Looking northeast at road centerline from above structure

(Pre-implementation – 04/09/2020)