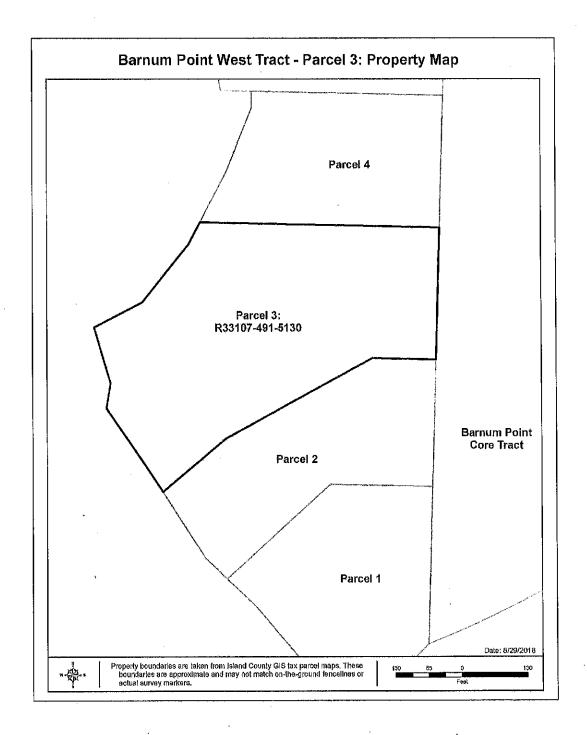

including any successor agencies

Abbreviated

Legal

Description:

Lot 3, of Short Plat No. 017/92, Vol. 2, Pg. 405 (More particularly described in

Exhibit "A" (Legal Description) and as depicted in Exhibit "B" (Property Map),

All Situate in the County of Island, State of Washington.

EXHIBIT B Property Map