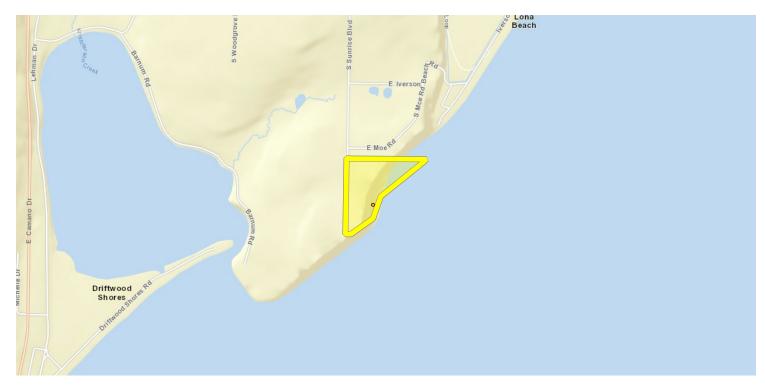

2016 **Proposed Acres** 37.00 10/14/2016 **Actual Acres** 37.00 **Actual Acquisition Date** 

#### **Property Location**

East Tract (Phase 1) **Property Name** 299 South Sunrise Blvd.

**Property Address** 

(optional)

City Camano

Wa **Zip** 98282 State

Property Description The East Tract includes 17 acres of forested bluff and

uplands, and 20 acres of eelgrass tidelands, along 1,700

feet of shoreline.

Barnum Point (#1) **Associated Worksite** 

### **Property Grantor**

**Resources Consultant Landowner Name** 299 South Sunrise Blvd. Address

(optional)

Camano Citv State WA Zip **Landowner Type** Private

#### Ownership

Deed - Statutory Warranty **Instrument Type** 

**Purchase Type** Fee ownership Perpetuity **Term Type** 

#Yrs

**Expiration Date** 

Note

### **Property Map**



√RCO Verified Map

This map is for representation only.

#### **Parcel Numbers**

Page 1 of 5 05/17/2018

| County Name | Parcel Number | Mapped | Notes (optional) |
|-------------|---------------|--------|------------------|
|-------------|---------------|--------|------------------|

Island R33105-086-1670 System

### **Recording Numbers**

| Instrument Type | Recording Number | Notes                                                                                                                                            |
|-----------------|------------------|--------------------------------------------------------------------------------------------------------------------------------------------------|
| Deed - Other    | 4409532          | 10-17-16; Special Warranty Deed from Resou