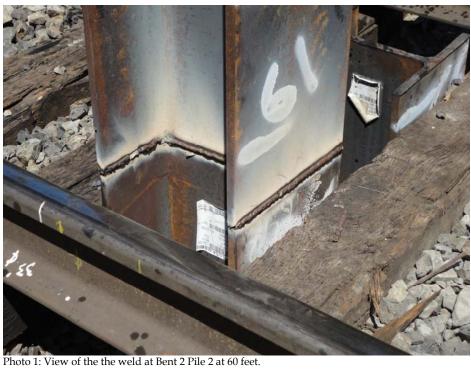

Photo 1: View of site before the start of pile driving.

Photo 2: View of Pile 3 before the start of pile driving.

Photo 3: View of Pile 3 at the end of pile driving. Upper 8 inches of pile was cut off.