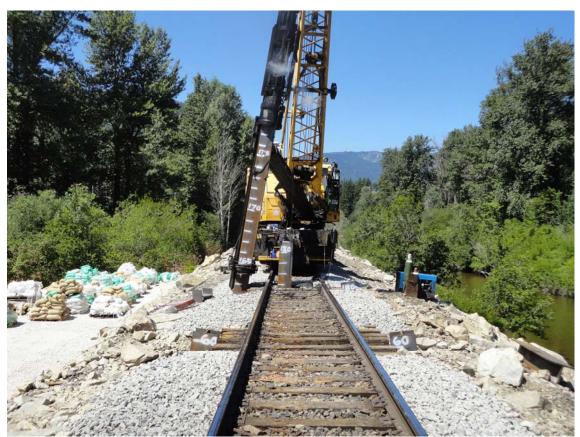

Photo 1: View of site before the start of pile driving.

Photo 2: View of Pile 3 before the start of pile driving.

Photo 3: View of Pile 3 at the end of pile driving. Upper 8 inches of pile was cut off.