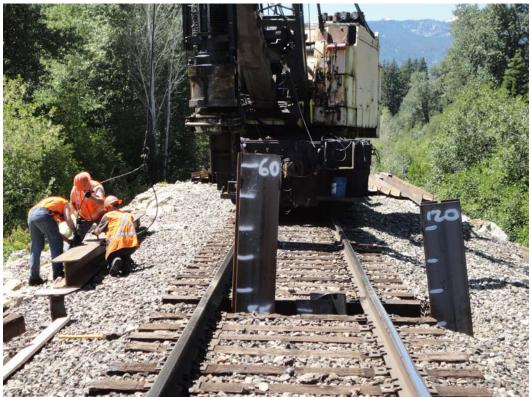

Photo 1: View of site before the start of pile driving.

Photo 2: View of Pile 3 before the start of pile driving.

Photo 3: View of Pile 3 at the end of pile driving. Upper 8 inches of pile was cut off.

Observer: R. Lawrence

| CH  | I2MI   | HILL                             |                   |                       |                                 | PROJE                    | CT NO.                     | 476                      | 6670                                         |                                  |
|-----|--------|----------------------------------|-------------------|-----------------------|---------------------------------|--------------------------|----------------------------|--------------------------|----------------------------------------------|----------------------------------|
|     |        |                                  |                   |                       |                                 | PROJE                    | CT NAME                    | Nas                      | son Creek                                    |                                  |
| (1) | DAY:   | Tuesday                          | DATE: 7/2/20      | 013 WORK PERIOD:      | 8:30                            | x a.m.                   | p.m. To                    | 0 2:30                   | ) a.m X p.m. F                               | REPORT. 2                        |
|     | WEAT   | HER                              | Suppy             | TEMP. MAX 9           | o °E MIN                        | 90 °                     | F PRECIP                   | ΙΤΔΤΙΟΝ                  | Nor                                          | 10                               |
|     | WLAI   |                                  | Suring            | 121011 : 101777 90    | ) 1 1711111                     | 90                       | 1 TREON                    | ITATION                  | INOI                                         | i <del>c</del>                   |
| (2) |        | PERSONNEL                        |                   |                       |                                 |                          |                            |                          |                                              |                                  |
|     | Jim G  | Sunter - BNSF                    | :<br>             |                       |                                 |                          |                            |                          |                                              |                                  |
|     | Ryan   | Lawrence – (                     | CH2M HILL         |                       |                                 |                          |                            |                          |                                              |                                  |
|     |        |                                  |                   |                       |                                 |                          |                            |                          |                                              |                                  |
| (3) |        |                                  |                   | MAJOR EQUIPM          | IFNT ON PR                      | OJECT AN                 | ID AMOUN                   | NT OF US                 |                                              |                                  |
|     | No.    |                                  |                   | Description           |                                 | OULOT AN                 | TD AINOU                   | 11 01 00                 | Size/Capacity                                | Hrs. Oper.                       |
|     | 1      | Pile driving h                   | nammer – Berm     | inghammer B3505       |                                 |                          |                            |                          |                                              | <u>'</u>                         |
|     | 1      |                                  |                   | pile driving hammer   |                                 |                          |                            |                          |                                              |                                  |
|     |        |                                  | ·                 |                       |                                 |                          |                            |                          |                                              |                                  |
|     |        |                                  |                   |                       |                                 |                          |                            |                          |                                              |                                  |
|     |        |                                  |                   |                       |                                 |                          |                            |                          |                                              |                                  |
|     |        |                                  |                   |                       |                                 |                          |                            |                          |                                              |                                  |
|     |        |                                  |                   |                       |                                 |                          |                            |                          |                                              |                                  |
|     |        |                                  |                   |                       |                                 |                          |                            |                          |                                              |                                  |
| (4) | WOR    | K ACCOMPL                        | ISHED TODAY       | ' <del>.</del>        |                                 |                          |                            |                          |                                              |                                  |
|     |        | ed onsite at 8                   |                   |                       |                                 |                          |                            |                          |                                              |                                  |
|     | I met  | with Jim Gun                     | ter with BNSF. I  | He told me that we v  | vere just wait                  | ing for a wo             | ork window                 | v to open                | up for us to get on the the pile equipment   | e tracks. We                     |
|     | Jim a  | nd some of hi                    | is crew attempte  | ed to help another B  | NSF crew ge                     | t an excava              | ator unstud                | k from a                 | soft area adjacent to                        | the tracks that it               |
|     | during | g pile driving.                  | The pile was dr   | iven to just below th | d until 1:10p<br>e railroad tie | m. Worked<br>level and c | on Pier 3 I<br>did not nee | Pile 4 tod<br>d to be cu | ay. No problems wer<br>utoff. BNSF crew clea | e encountered<br>ined up, loaded |
|     |        | ment, and lef<br>the site at 2:3 | t jobsite by 2:00 | pm.                   |                                 |                          |                            |                          |                                              |                                  |
|     |        | attached photo                   | •                 |                       |                                 |                          |                            |                          |                                              |                                  |
|     | 0000   | attaorica priot                  | 30.               |                       |                                 |                          |                            |                          |                                              |                                  |
|     |        |                                  |                   |                       |                                 |                          |                            |                          |                                              |                                  |
|     |        |                                  |                   |                       |                                 |                          |                            |                          |                                              |                                  |
|     |        |                                  |                   |                       |                                 |                          |                            |                          |                                              |                                  |
|     |        |                                  |                   |                       |                                 |                          |                            |                          |                                              |                                  |
|     |        |                                  |                   |                       |                                 |                          |                            |                          |                                              |                                  |
|     |        |                                  |                   |                       |                                 |                          |                            |                          |                                              |                                  |
|     |        |                                  |                   |                       |                                 |                          |                            |                          |                                              |                                  |
|     |        |                                  |                   |                       |                                 |                          |                            |                          |                                              |                                  |
|     |        |                                  |                   |                       |                                 |                          |                            |                          |                                              |                                  |
| (5) |        |                                  |                   |                       |                                 | rence, P.E.              |                            |                          |                                              | 2/2013                           |
|     |        |                                  |                   | (                     | DBSERVER'S                      | S SIGNATU                | JRE                        |                          |                                              | ATE                              |