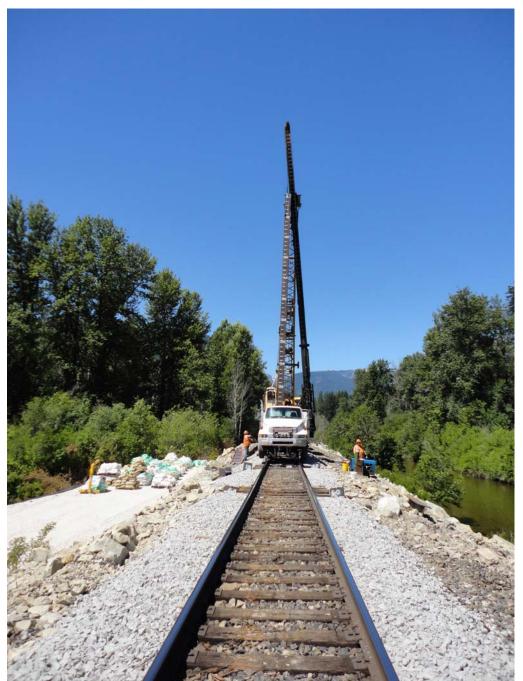

Cap Typ: Weight: 12,000lb + 4,000 piston Driving Started: 7/1/2013

Cushion: Steel striker plate Thickness: 6" Driving Started: 7/1/2013

| 3.0         9         6         5.7         51.0         46         4.0         5         5.7         51.0         42         4         4         4         55.0         33         4         4         4         51.0         42         4         4         4         6         52.0         33         4         4         53.0         35         4         53.0         35         4         53.0         35         54.0         38         4         54.0         38         4         54.0         38         4         54.0         38         4         55.0         31         4         56.0         35         54.0         38         4         56.0         35         54.0         38         4         56.0         35         54.0         38         4         56.0         35         56.0         35         57.0         24         4         56.0         35         57.0         24         4         4         58.0         35         58.0         35         59.0         28         4         43         58.0         59.0         28         4         4         48.0         60.0         60.0         60.0         60.0         60.0                                                                         | 7 6.2<br>8 6.1<br>8 6.1<br>7 6.2<br>6 6.6<br>6 6.5<br>6 6.6 | 2           |
|---------------------------------------------------------------------------------------------------------------------------------------------------------------------------------------------------------------------------------------------------------------------------------------------------------------------------------------------------------------------------------------------------------------------------------------------------------------------------------------------------------------------------------------------------------------------------------------------------------------------------------------------------------------------------------------------------------------------------------------------------------------------------------------------------------------------------------------------------------------------------------------------------------------------------------------------------------------------------------------------------------------------------------------------------------------------------------------------------------------------------------------------------------------------------------------------------------------------------------------------|-------------------------------------------------------------|-------------|
| 1.0                                                                                                                                                                                                                                                                                                                                                                                                                                                                                                                                                                                                                                                                                                                                                                                                                                                                                                                                                                                                                                                                                                                                                                                                                                         | 7 6.2<br>8 6.1<br>8 6.1<br>7 6.2<br>6 6.6<br>6 6.5<br>6 6.6 | 2           |
| 2.0     15     51     5.3       3.0     9     6     6       4.0     5     5.7       5.0     8     5.6       6.0     8     6.1       7.0     8     6.2       8.0     19     6.2       9.0     14     6       10.0     12     6.3       11.0     14     48     6       12.0     16     49     5.8       13.0     12     49     5.7       14.0     13     50     5.6       15.0     14     49     5.6       16.0     14     50     5.5       17.0     12     5.4       18.0     11     49     5.8       19.0     10     49     5.7       20.0     8     5.3     66.0       22.0     7     5.3     66.0       22.0     7     5.3     66.0       22.0     15     47     6.2       27.0     16     47     6.2       27.0     16     47     6.2       27.0     16     47     6.2       27.0     16     47     6.2       27.0     16     47                                                                                                                                                                                                                                                                                                                                                                                                         | 8 6.1<br>8 6.1<br>7 6.2<br>6 6.6<br>6 6.5<br>6 6.6          | 1<br>1<br>2 |
| 3.0         9         6         4.0         5         5.7         5.0         46         4.0         5         5.7         51.0         42         4         4         5         5.0         8         5.6         5.6         52.0         33         4         4         6         52.0         33         5         4         4         6         53.0         35         4         53.0         35         4         53.0         35         4         53.0         35         4         53.0         35         4         53.0         35         4         53.0         35         4         53.0         35         4         53.0         35         4         53.0         35         4         53.0         35         4         53.0         35         4         53.0         35         4         53.0         35         4         4         56.0         35         5         4         4         4         4         56.0         35         5         4         4         4         4         4         56.0         35         5         6         60.0         3         6         60.0         3         6         60.0         6                                                                                       | 8 6.1<br>7 6.2<br>6 6.6<br>6 6.5<br>6 6.6<br>6 6.6          | 2           |
| 4.0         5         5.7         5.7         5.0         42         42         42           5.0         8         5.6         5.6         52.0         33         4           6.0         8         6.1         53.0         35         4           7.0         8         6.2         55.0         35         4           8.0         19         6.2         55.0         31         4           9.0         14         6         56.0         35         4           10.0         12         6.3         57.0         24         4           11.0         14         48         6         58.0         35         4           12.0         16         49         5.8         59.0         28         4           13.0         12         49         5.7         60.0         60.0         6         60.0         60.0         60.0         60.0         60.0         60.0         60.0         60.0         60.0         60.0         60.0         60.0         60.0         60.0         60.0         60.0         60.0         60.0         60.0         60.0         60.0         60.0         60.0                                                                                                                                    | 7 6.2<br>6 6.6<br>6 6.5<br>6 6.6<br>6 6.6                   | <u>2</u>    |
| 5.0         8         5.6         5.6         52.0         33         4           6.0         8         6.1         53.0         35         4           7.0         8         6.2         53.0         35         4           8.0         19         6.2         55.0         31         4           9.0         14         6         56.0         35         4           10.0         12         6.3         57.0         24         4           11.0         14         48         6         58.0         35         4           12.0         16         49         5.8         59.0         28         4           13.0         12         49         5.7         60.0         60.0         60.0         60.0         60.0         60.0         60.0         60.0         60.0         60.0         60.0         60.0         60.0         60.0         60.0         60.0         60.0         60.0         60.0         60.0         60.0         60.0         60.0         60.0         60.0         60.0         60.0         60.0         60.0         60.0         60.0         60.0         60.0         60.0 <td< td=""><td>6 6.6<br/>6 6.5<br/>6 6.6<br/>6 6.6</td><td>6</td></td<>                                              | 6 6.6<br>6 6.5<br>6 6.6<br>6 6.6                            | 6           |
| 6.0         8         6.1         53.0         35         4           7.0         8         6.2         54.0         38         4           8.0         19         6.2         55.0         31         4           9.0         14         6         55.0         31         4           10.0         12         6.3         57.0         24         4           11.0         14         48         6         56.0         35         4           12.0         16         49         5.8         59.0         28         4           13.0         12         49         5.7         60.0         60.0         60.0         60.0         60.0         60.0         60.0         60.0         60.0         60.0         60.0         60.0         60.0         60.0         60.0         60.0         60.0         60.0         60.0         60.0         60.0         60.0         60.0         60.0         60.0         60.0         60.0         60.0         60.0         60.0         60.0         60.0         60.0         60.0         60.0         60.0         60.0         60.0         60.0         60.0         60.0         60.0 <td>6 6.5<br/>6 6.6<br/>6 6.6</td> <td></td>                                                   | 6 6.5<br>6 6.6<br>6 6.6                                     |             |
| 7.0         8         6.2         54.0         38         4           8.0         19         6.2         55.0         31         4           9.0         14         6         55.0         31         4           10.0         12         6.3         57.0         24         4           11.0         14         48         6         58.0         35         4           12.0         16         49         5.8         59.0         28         4           13.0         12         49         5.7         60.0         28         4           13.0         12         49         5.7         60.0         61.0         60.0         61.0         60.0         61.0         60.0         61.0         60.0         60.0         60.0         60.0         60.0         60.0         60.0         60.0         60.0         60.0         60.0         60.0         60.0         60.0         60.0         60.0         60.0         60.0         60.0         60.0         60.0         60.0         60.0         60.0         60.0         60.0         60.0         60.0         60.0         60.0         60.0         60.0         60.0 <td>6 6.6<br/>6 6.6</td> <td></td>                                                             | 6 6.6<br>6 6.6                                              |             |
| 8.0       19       6.2       55.0       31       4         9.0       14       6       56.0       35       4         10.0       12       6.3       57.0       24       4         11.0       14       48       6       58.0       35       4         12.0       16       49       5.8       59.0       28       4         13.0       12       49       5.7       60.0       28       4         13.0       12       49       5.7       60.0       61.0       61.0       61.0       61.0       61.0       61.0       61.0       61.0       61.0       62.0       62.0       62.0       62.0       62.0       62.0       62.0       62.0       62.0       62.0       62.0       62.0       62.0       62.0       62.0       62.0       62.0       62.0       62.0       62.0       62.0       62.0       62.0       62.0       62.0       62.0       62.0       62.0       62.0       62.0       62.0       62.0       62.0       62.0       62.0       62.0       62.0       62.0       62.0       62.0       62.0       62.0       62.0       62.0       62.0       62.0 </td <td>6.6</td> <td></td>                                                                                                                                           | 6.6                                                         |             |
| 9.0         14         6         56.0         35         4           10.0         12         6.3         57.0         24         4           11.0         14         48         6         58.0         35         4           12.0         16         49         5.8         59.0         28         4           13.0         12         49         5.7         60.0         60.0         60.0         60.0         60.0         60.0         60.0         60.0         60.0         60.0         60.0         60.0         60.0         60.0         60.0         60.0         60.0         60.0         60.0         60.0         60.0         60.0         60.0         60.0         60.0         60.0         60.0         60.0         60.0         60.0         60.0         60.0         60.0         60.0         60.0         60.0         60.0         60.0         60.0         60.0         60.0         60.0         60.0         60.0         60.0         60.0         60.0         60.0         60.0         60.0         60.0         60.0         60.0         60.0         60.0         60.0         60.0         60.0         60.0         60.0         60.0                                                            | _                                                           | TempExt     |
| 10.0       12       6.3       57.0       24       4         11.0       14       48       6       58.0       35       4         12.0       16       49       5.8       59.0       28       4         13.0       12       49       5.7       60.0       60.0       60.0       60.0       60.0       60.0       60.0       60.0       60.0       60.0       60.0       60.0       60.0       60.0       60.0       60.0       60.0       60.0       60.0       60.0       60.0       60.0       60.0       60.0       60.0       60.0       60.0       60.0       60.0       60.0       60.0       60.0       60.0       60.0       60.0       60.0       60.0       60.0       60.0       60.0       60.0       60.0       60.0       60.0       60.0       60.0       60.0       60.0       60.0       60.0       60.0       60.0       60.0       60.0       60.0       60.0       60.0       60.0       60.0       60.0       60.0       60.0       60.0       60.0       60.0       60.0       60.0       60.0       60.0       60.0       60.0       60.0       60.0       60.0       60.0       60.0                                                                                                                                    | 6.7                                                         |             |
| 11.0       14       48       6       58.0       35       4         12.0       16       49       5.8       59.0       28       4         13.0       12       49       5.7       60.0       61.0       60.0       61.0       60.0       61.0       60.0       61.0       61.0       61.0       61.0       61.0       61.0       62.0       61.0       62.0       61.0       62.0       61.0       62.0       63.0       61.0       62.0       63.0       61.0       62.0       63.0       61.0       62.0       63.0       64.0       62.0       63.0       64.0       65.0       64.0       65.0       65.0       65.0       65.0       65.0       66.0       65.0       66.0       65.0       66.0       66.0       66.0       67.0       66.0       67.0       66.0       67.0       66.0       67.0       66.0       67.0       66.0       67.0       66.0       67.0       66.0       67.0       66.0       67.0       66.0       67.0       66.0       67.0       66.0       67.0       66.0       67.0       66.0       67.0       66.0       67.0       67.0       67.0       67.0       67.0       77.0       77.0                                                                                                                   |                                                             |             |
| 12.0     16     49     5.8     59.0     28     4       13.0     12     49     5.7     60.0     60.0       14.0     13     50     5.6     61.0     61.0       15.0     14     49     5.6     62.0     62.0       16.0     14     50     5.5     63.0     62.0       17.0     12     5.4     64.0     64.0       18.0     11     49     5.8     65.0     66.0       19.0     10     49     5.7     66.0     67.0       20.0     8     5.3     67.0     68.0       21.0     4     4.8     68.0     69.0       22.0     7     5.3     69.0     70.0       23.0     16     47     6.2     71.0     71.0       24.0     15     47     6.2     71.0     72.0       25.0     16     48     6.1     72.0     74.0       28.0     17     47     6.4     75.0     75.0       29.0     21     47     6.6     76.0     77.0       30.0     18     46     6.6     77.0     78.0       31.0     22     46     6.5     78.0                                                                                                                                                                                                                                                                                                                                 |                                                             |             |
| 13.0     12     49     5.7       14.0     13     50     5.6       15.0     14     49     5.6       16.0     14     50     5.5       17.0     12     5.4     64.0       18.0     11     49     5.8       19.0     10     49     5.7       20.0     8     5.3     67.0       21.0     4     4.8     68.0       22.0     7     5.3     69.0       23.0     16     47     6.2     70.0       24.0     15     47     6.2     71.0       25.0     16     48     6.1     72.0       26.0     12     47     6.2     73.0       27.0     16     47     6.4     75.0       29.0     21     47     6.6     76.0       30.0     18     46     6.6     77.0       31.0     22     46     6.5     78.0       32.0     25     46     6.6     79.0                                                                                                                                                                                                                                                                                                                                                                                                                                                                                                          |                                                             | 3 Cut@59.5  |
| 14.0       13       50       5.6       61.0         15.0       14       49       5.6       62.0         16.0       14       50       5.5       63.0         17.0       12       5.4       64.0         18.0       11       49       5.8       65.0         19.0       10       49       5.7       66.0         20.0       8       5.3       67.0         21.0       4       4.8       68.0         22.0       7       5.3       69.0         23.0       16       47       6.2       70.0         24.0       15       47       6.2       71.0         25.0       16       48       6.1       72.0         26.0       12       47       6.2       73.0         27.0       16       47       6.3       74.0         28.0       17       47       6.4       75.0         29.0       21       47       6.6       76.0         30.0       18       46       6.6       77.0         31.0       22       46       6.5       78.0         32.0       25                                                                                                                                                                                                                                                                                              |                                                             |             |
| 15.0         14         49         5.6         62.0         62.0         63.0         63.0         63.0         63.0         63.0         64.0         64.0         64.0         64.0         64.0         64.0         66.0         65.0         66.0         66.0         66.0         66.0         66.0         66.0         66.0         66.0         66.0         66.0         66.0         66.0         66.0         66.0         66.0         66.0         66.0         66.0         66.0         66.0         66.0         66.0         66.0         66.0         66.0         66.0         66.0         66.0         66.0         66.0         66.0         66.0         66.0         66.0         66.0         66.0         66.0         66.0         66.0         66.0         66.0         66.0         66.0         66.0         66.0         66.0         66.0         66.0         66.0         66.0         66.0         66.0         66.0         66.0         66.0         66.0         66.0         66.0         76.0         76.0         76.0         76.0         76.0         76.0         76.0         76.0         76.0         76.0         76.0         76.0         76.0         76.0         76.0         76.0 | 1                                                           |             |
| 16.0       14       50       5.5       63.0       64.0         17.0       12       5.4       64.0       64.0         18.0       11       49       5.8       65.0       66.0         19.0       10       49       5.7       66.0       66.0         20.0       8       5.3       67.0       66.0       67.0         21.0       4       4.8       68.0       68.0       68.0       69.0       69.0       69.0       69.0       69.0       69.0       70.0       70.0       70.0       70.0       70.0       70.0       70.0       70.0       70.0       70.0       70.0       70.0       70.0       70.0       70.0       70.0       70.0       70.0       70.0       70.0       70.0       70.0       70.0       70.0       70.0       70.0       70.0       70.0       70.0       70.0       70.0       70.0       70.0       70.0       70.0       70.0       70.0       70.0       70.0       70.0       70.0       70.0       70.0       70.0       70.0       70.0       70.0       70.0       70.0       70.0       70.0       70.0       70.0       70.0       70.0       70.0       70.0 </td <td>1</td> <td>1</td>                                                                                                                  | 1                                                           | 1           |
| 17.0       12       5.4       64.0       64.0         18.0       11       49       5.8       65.0       66.0         19.0       10       49       5.7       66.0       66.0         20.0       8       5.3       67.0       66.0       67.0         21.0       4       4.8       68.0       68.0       69.0       69.0       69.0       70.0       70.0       70.0       70.0       70.0       70.0       70.0       70.0       70.0       70.0       70.0       70.0       70.0       70.0       70.0       70.0       70.0       70.0       70.0       70.0       70.0       70.0       70.0       70.0       70.0       70.0       70.0       70.0       70.0       70.0       70.0       70.0       70.0       70.0       70.0       70.0       70.0       70.0       70.0       70.0       70.0       70.0       70.0       70.0       70.0       70.0       70.0       70.0       70.0       70.0       70.0       70.0       70.0       70.0       70.0       70.0       70.0       70.0       70.0       70.0       70.0       70.0       70.0       70.0       70.0       70.0       70.0                                                                                                                                          | 1                                                           |             |
| 18.0       11       49       5.8       65.0       66.0         19.0       10       49       5.7       66.0       66.0       66.0         20.0       8       5.3       67.0       67.0       68.0       68.0       68.0       68.0       68.0       68.0       68.0       68.0       68.0       68.0       68.0       68.0       68.0       68.0       68.0       68.0       68.0       68.0       68.0       68.0       68.0       68.0       68.0       68.0       68.0       68.0       68.0       68.0       68.0       68.0       68.0       68.0       68.0       68.0       68.0       68.0       68.0       68.0       68.0       68.0       68.0       68.0       68.0       68.0       68.0       68.0       68.0       68.0       68.0       68.0       68.0       68.0       68.0       68.0       68.0       68.0       68.0       68.0       68.0       68.0       68.0       68.0       68.0       68.0       70.0       69.0       71.0       71.0       71.0       72.0       71.0       72.0       72.0       72.0       72.0       72.0       72.0       74.0       74.0       75.0       75.0       75.0                                                                                                                 | 1                                                           |             |
| 19.0     10     49     5.7       20.0     8     5.3       21.0     4     4.8       22.0     7     5.3       23.0     16     47       24.0     15     47       25.0     16     48       26.0     12     47       27.0     16     47       28.0     17     47       29.0     21     47       30.0     18     46       31.0     22     46       32.0     25     46       66.0     67.0       67.0     67.0       68.0     68.0       70.0     70.0       71.0     72.0       72.0     73.0       74.0     75.0       75.0     76.0       77.0     77.0       31.0     22     46       6.5     78.0       79.0                                                                                                                                                                                                                                                                                                                                                                                                                                                                                                                                                                                                                                  | 1                                                           | 1           |
| 20.0     8     5.3       21.0     4     4.8       22.0     7     5.3       23.0     16     47     6.2       24.0     15     47     6.2       25.0     16     48     6.1       26.0     12     47     6.2       27.0     16     47     6.3       28.0     17     47     6.4       29.0     21     47     6.6       30.0     18     46     6.6       31.0     22     46     6.5       32.0     25     46     6.6                                                                                                                                                                                                                                                                                                                                                                                                                                                                                                                                                                                                                                                                                                                                                                                                                              | 1                                                           | †           |
| 21.0       4       4.8       68.0         22.0       7       5.3       69.0         23.0       16       47       6.2       70.0         24.0       15       47       6.2       71.0         25.0       16       48       6.1       72.0         26.0       12       47       6.2       73.0         27.0       16       47       6.3       74.0         28.0       17       47       6.4       75.0         29.0       21       47       6.6       76.0         30.0       18       46       6.6       77.0         31.0       22       46       6.5       78.0         32.0       25       46       6.6       79.0                                                                                                                                                                                                                                                                                                                                                                                                                                                                                                                                                                                                                         | 1                                                           | †           |
| 22.0     7     5.3       23.0     16     47     6.2       24.0     15     47     6.2       25.0     16     48     6.1       26.0     12     47     6.2       27.0     16     47     6.3       28.0     17     47     6.4       29.0     21     47     6.6       30.0     18     46     6.6       31.0     22     46     6.5       32.0     25     46     6.6                                                                                                                                                                                                                                                                                                                                                                                                                                                                                                                                                                                                                                                                                                                                                                                                                                                                                | 1                                                           | †           |
| 23.0       16       47       6.2       70.0       71.0       71.0       72.0       72.0       72.0       72.0       72.0       73.0       73.0       73.0       74.0       75.0       75.0       75.0       75.0       75.0       75.0       75.0       75.0       75.0       75.0       75.0       75.0       75.0       75.0       75.0       75.0       75.0       75.0       75.0       75.0       75.0       75.0       75.0       75.0       75.0       75.0       75.0       75.0       75.0       75.0       75.0       75.0       75.0       75.0       75.0       75.0       75.0       75.0       75.0       75.0       75.0       75.0       75.0       75.0       75.0       75.0       75.0       75.0       75.0       75.0       75.0       75.0       75.0       75.0       75.0       75.0       75.0       75.0       75.0       75.0       75.0       75.0       75.0       75.0       75.0       75.0       75.0       75.0       75.0       75.0       75.0       75.0       75.0       75.0       75.0       75.0       75.0       75.0       75.0       75.0       75.0       75.0       75.0       75.0       75.0                                                                                                 | +                                                           |             |
| 24.0     15     47     6.2     71.0       25.0     16     48     6.1     72.0       26.0     12     47     6.2     73.0       27.0     16     47     6.3     74.0       28.0     17     47     6.4     75.0       29.0     21     47     6.6     76.0       30.0     18     46     6.6     77.0       31.0     22     46     6.5       32.0     25     46     6.6                                                                                                                                                                                                                                                                                                                                                                                                                                                                                                                                                                                                                                                                                                                                                                                                                                                                           | +                                                           |             |
| 25.0     16     48     6.1     72.0       26.0     12     47     6.2     73.0       27.0     16     47     6.3     74.0       28.0     17     47     6.4     75.0       29.0     21     47     6.6     76.0       30.0     18     46     6.6     77.0       31.0     22     46     6.5     78.0       32.0     25     46     6.6     79.0                                                                                                                                                                                                                                                                                                                                                                                                                                                                                                                                                                                                                                                                                                                                                                                                                                                                                                   | +                                                           | _           |
| 26.0     12     47     6.2     73.0       27.0     16     47     6.3     74.0       28.0     17     47     6.4     75.0       29.0     21     47     6.6     76.0       30.0     18     46     6.6     77.0       31.0     22     46     6.5     78.0       32.0     25     46     6.6     79.0                                                                                                                                                                                                                                                                                                                                                                                                                                                                                                                                                                                                                                                                                                                                                                                                                                                                                                                                             | 1                                                           | †           |
| 27.0     16     47     6.3     74.0       28.0     17     47     6.4     75.0       29.0     21     47     6.6     76.0       30.0     18     46     6.6     77.0       31.0     22     46     6.5     78.0       32.0     25     46     6.6     79.0                                                                                                                                                                                                                                                                                                                                                                                                                                                                                                                                                                                                                                                                                                                                                                                                                                                                                                                                                                                       | +                                                           | _           |
| 28.0     17     47     6.4     75.0       29.0     21     47     6.6     76.0       30.0     18     46     6.6     77.0       31.0     22     46     6.5     78.0       32.0     25     46     6.6     79.0                                                                                                                                                                                                                                                                                                                                                                                                                                                                                                                                                                                                                                                                                                                                                                                                                                                                                                                                                                                                                                 | +                                                           |             |
| 29.0     21     47     6.6     76.0     77.0       30.0     18     46     6.6     77.0     78.0       31.0     22     46     6.5     78.0     79.0       32.0     25     46     6.6     79.0                                                                                                                                                                                                                                                                                                                                                                                                                                                                                                                                                                                                                                                                                                                                                                                                                                                                                                                                                                                                                                                | 1                                                           | †           |
| 30.0     18     46     6.6       31.0     22     46     6.5       32.0     25     46     6.6                                                                                                                                                                                                                                                                                                                                                                                                                                                                                                                                                                                                                                                                                                                                                                                                                                                                                                                                                                                                                                                                                                                                                | +                                                           | _           |
| 31.0     22     46     6.5     78.0       32.0     25     46     6.6     79.0                                                                                                                                                                                                                                                                                                                                                                                                                                                                                                                                                                                                                                                                                                                                                                                                                                                                                                                                                                                                                                                                                                                                                               | +                                                           |             |
| 32.0 25 46 6.6 79.0                                                                                                                                                                                                                                                                                                                                                                                                                                                                                                                                                                                                                                                                                                                                                                                                                                                                                                                                                                                                                                                                                                                                                                                                                         | +                                                           |             |
|                                                                                                                                                                                                                                                                                                                                                                                                                                                                                                                                                                                                                                                                                                                                                                                                                                                                                                                                                                                                                                                                                                                                                                                                                                             | +                                                           | _           |
| 33.0 27 46 6.6 80.0                                                                                                                                                                                                                                                                                                                                                                                                                                                                                                                                                                                                                                                                                                                                                                                                                                                                                                                                                                                                                                                                                                                                                                                                                         | +                                                           |             |
| 34.0 24 46 6.5 81.0                                                                                                                                                                                                                                                                                                                                                                                                                                                                                                                                                                                                                                                                                                                                                                                                                                                                                                                                                                                                                                                                                                                                                                                                                         | +                                                           | _           |
| 35.0 23 46 6.4 82.0                                                                                                                                                                                                                                                                                                                                                                                                                                                                                                                                                                                                                                                                                                                                                                                                                                                                                                                                                                                                                                                                                                                                                                                                                         | +                                                           |             |
| 36.0 30 46 6.5 83.0                                                                                                                                                                                                                                                                                                                                                                                                                                                                                                                                                                                                                                                                                                                                                                                                                                                                                                                                                                                                                                                                                                                                                                                                                         | 1                                                           | †           |
| 37.0 29 46 6.5 84.0                                                                                                                                                                                                                                                                                                                                                                                                                                                                                                                                                                                                                                                                                                                                                                                                                                                                                                                                                                                                                                                                                                                                                                                                                         | +                                                           | _           |
| 38.0 26 46 6.7 85.0                                                                                                                                                                                                                                                                                                                                                                                                                                                                                                                                                                                                                                                                                                                                                                                                                                                                                                                                                                                                                                                                                                                                                                                                                         | +                                                           | +           |
| 39.0 26 46 6.6 86.0                                                                                                                                                                                                                                                                                                                                                                                                                                                                                                                                                                                                                                                                                                                                                                                                                                                                                                                                                                                                                                                                                                                                                                                                                         | +                                                           | 1           |
| 40.0 30 45 6.9 87.0                                                                                                                                                                                                                                                                                                                                                                                                                                                                                                                                                                                                                                                                                                                                                                                                                                                                                                                                                                                                                                                                                                                                                                                                                         | +                                                           | +           |
| 41.0 26 46 6.7 88.0                                                                                                                                                                                                                                                                                                                                                                                                                                                                                                                                                                                                                                                                                                                                                                                                                                                                                                                                                                                                                                                                                                                                                                                                                         | +                                                           | +           |
| 42.0 27 46 6.5 89.0                                                                                                                                                                                                                                                                                                                                                                                                                                                                                                                                                                                                                                                                                                                                                                                                                                                                                                                                                                                                                                                                                                                                                                                                                         | +                                                           | +           |
| 43.0 64 54 4.8 Soft blows 90.0                                                                                                                                                                                                                                                                                                                                                                                                                                                                                                                                                                                                                                                                                                                                                                                                                                                                                                                                                                                                                                                                                                                                                                                                              | +                                                           | +           |
| 44.0 30 46 6.5 91.0                                                                                                                                                                                                                                                                                                                                                                                                                                                                                                                                                                                                                                                                                                                                                                                                                                                                                                                                                                                                                                                                                                                                                                                                                         | +                                                           | +           |
| 45.0 32 46 6.5 92.0                                                                                                                                                                                                                                                                                                                                                                                                                                                                                                                                                                                                                                                                                                                                                                                                                                                                                                                                                                                                                                                                                                                                                                                                                         | +                                                           | +           |
| 46.0 31 46 6.5 93.0                                                                                                                                                                                                                                                                                                                                                                                                                                                                                                                                                                                                                                                                                                                                                                                                                                                                                                                                                                                                                                                                                                                                                                                                                         | +                                                           | +           |
| 46.0 31 46 6.3 93.0 47.0 34 47 6.2 94.0                                                                                                                                                                                                                                                                                                                                                                                                                                                                                                                                                                                                                                                                                                                                                                                                                                                                                                                                                                                                                                                                                                                                                                                                     |                                                             | +           |

Observer: R. Lawrence

| CH  | I2MI   | HILL                             |                   |                       |                                 | PROJE                    | CT NO.                     | 476                      | 6670                                         |                                  |
|-----|--------|----------------------------------|-------------------|-----------------------|---------------------------------|--------------------------|----------------------------|--------------------------|----------------------------------------------|----------------------------------|
|     |        |                                  |                   |                       |                                 | PROJE                    | CT NAME                    | Nas                      | son Creek                                    |                                  |
| (1) | DAY:   | Tuesday                          | DATE: 7/2/20      | 013 WORK PERIOD:      | 8:30                            | x a.m.                   | p.m. To                    | 0 2:30                   | ) a.m X p.m. F                               | REPORT. 2                        |
|     | WEAT   | HER                              | Suppy             | TEMP. MAX 9           | o °E MIN                        | 90 °                     | F PRECIP                   | ΙΤΔΤΙΟΝ                  | Nor                                          | 10                               |
|     | WLAI   |                                  | Suring            | 121011 : 101777 90    | ) 1 1711111                     | 90                       | 1 TREON                    | ITATION                  | INOI                                         | i <del>c</del>                   |
| (2) |        | PERSONNEL                        |                   |                       |                                 |                          |                            |                          |                                              |                                  |
|     | Jim G  | Sunter - BNSF                    | :<br>             |                       |                                 |                          |                            |                          |                                              |                                  |
|     | Ryan   | Lawrence – (                     | CH2M HILL         |                       |                                 |                          |                            |                          |                                              |                                  |
|     |        |                                  |                   |                       |                                 |                          |                            |                          |                                              |                                  |
| (3) |        |                                  |                   | MAJOR EQUIPM          | IFNT ON PR                      | OJECT AN                 | ID AMOUN                   | NT OF US                 |                                              |                                  |
|     | No.    |                                  |                   | Description           |                                 | OULOT AN                 | TD AINOU                   | 11 01 00                 | Size/Capacity                                | Hrs. Oper.                       |
|     | 1      | Pile driving h                   | nammer – Berm     | inghammer B3505       |                                 |                          |                            |                          |                                              | <u>'</u>                         |
|     | 1      |                                  |                   | pile driving hammer   |                                 |                          |                            |                          |                                              |                                  |
|     |        |                                  | ·                 |                       |                                 |                          |                            |                          |                                              |                                  |
|     |        |                                  |                   |                       |                                 |                          |                            |                          |                                              |                                  |
|     |        |                                  |                   |                       |                                 |                          |                            |                          |                                              |                                  |
|     |        |                                  |                   |                       |                                 |                          |                            |                          |                                              |                                  |
|     |        |                                  |                   |                       |                                 |                          |                            |                          |                                              |                                  |
|     |        |                                  |                   |                       |                                 |                          |                            |                          |                                              |                                  |
| (4) | WOR    | K ACCOMPL                        | ISHED TODAY       | ' <del>.</del>        |                                 |                          |                            |                          |                                              |                                  |
|     |        | ed onsite at 8                   |                   |                       |                                 |                          |                            |                          |                                              |                                  |
|     | I met  | with Jim Gun                     | ter with BNSF. I  | He told me that we v  | vere just wait                  | ing for a wo             | ork window                 | v to open                | up for us to get on the the pile equipment   | e tracks. We                     |
|     | Jim a  | nd some of hi                    | is crew attempte  | ed to help another B  | NSF crew ge                     | t an excava              | ator unstud                | k from a                 | soft area adjacent to                        | the tracks that it               |
|     | during | g pile driving.                  | The pile was dr   | iven to just below th | d until 1:10p<br>e railroad tie | m. Worked<br>level and c | on Pier 3 I<br>did not nee | Pile 4 tod<br>d to be cu | ay. No problems wer<br>utoff. BNSF crew clea | e encountered<br>ined up, loaded |
|     |        | ment, and lef<br>the site at 2:3 | t jobsite by 2:00 | pm.                   |                                 |                          |                            |                          |                                              |                                  |
|     |        | attached photo                   | •                 |                       |                                 |                          |                            |                          |                                              |                                  |
|     | 0000   | attaorica priot                  | 30.               |                       |                                 |                          |                            |                          |                                              |                                  |
|     |        |                                  |                   |                       |                                 |                          |                            |                          |                                              |                                  |
|     |        |                                  |                   |                       |                                 |                          |                            |                          |                                              |                                  |
|     |        |                                  |                   |                       |                                 |                          |                            |                          |                                              |                                  |
|     |        |                                  |                   |                       |                                 |                          |                            |                          |                                              |                                  |
|     |        |                                  |                   |                       |                                 |                          |                            |                          |                                              |                                  |
|     |        |                                  |                   |                       |                                 |                          |                            |                          |                                              |                                  |
|     |        |                                  |                   |                       |                                 |                          |                            |                          |                                              |                                  |
|     |        |                                  |                   |                       |                                 |                          |                            |                          |                                              |                                  |
|     |        |                                  |                   |                       |                                 |                          |                            |                          |                                              |                                  |
| (5) |        |                                  |                   |                       |                                 | rence, P.E.              |                            |                          |                                              | 2/2013                           |
|     |        |                                  |                   | (                     | DBSERVER'S                      | S SIGNATU                | JRE                        |                          |                                              | ATE                              |