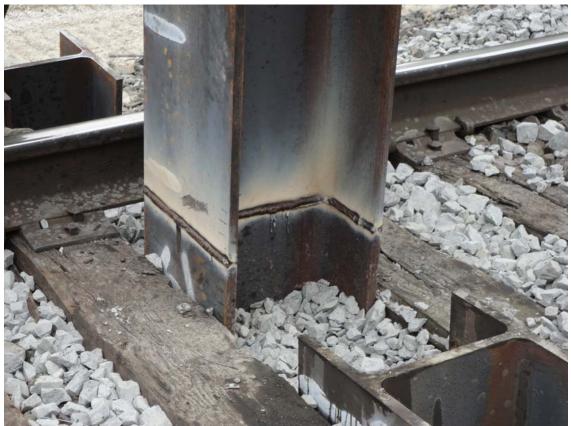

Photo 1: View of site before the start of pile driving.

Photo 2: View of Pile 3 before the start of pile driving.

Photo 3: View of Pile 3 at the end of pile driving. Upper 8 inches of pile was cut off.