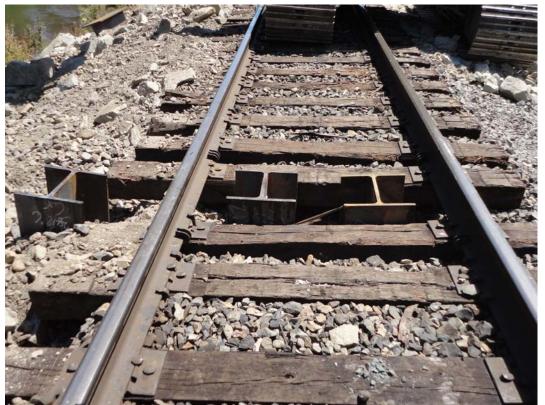

Photo 1: View of site before the start of pile driving.

Photo 2: View of Pile 3 before the start of pile driving.

Photo 3: View of Pile 3 at the end of pile driving. Upper 8 inches of pile was cut off.