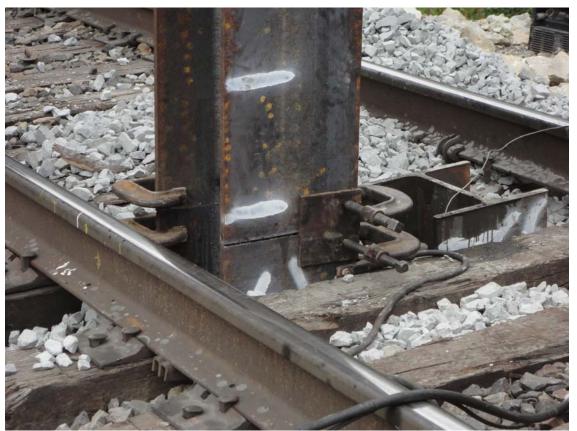

Photo 1: View of site before the start of pile driving.

Photo 2: View of Pile 3 before the start of pile driving.

Photo 3: View of Pile 3 at the end of pile driving. Upper 8 inches of pile was cut off.