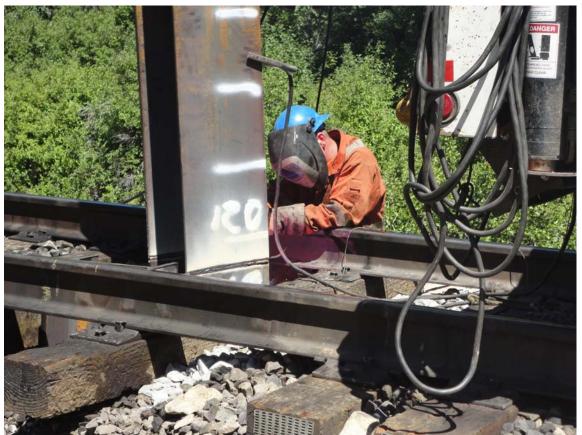

Observer: R. Lawrence

| CH  | I2MI   | HILL                             |                   |                       |                                 | PROJE                    | CT NO.                     | 476                      | 6670                                         |                                  |
|-----|--------|----------------------------------|-------------------|-----------------------|---------------------------------|--------------------------|----------------------------|--------------------------|----------------------------------------------|----------------------------------|
|     |        |                                  |                   |                       |                                 | PROJE                    | CT NAME                    | Nas                      | son Creek                                    |                                  |
| (1) | DAY:   | Tuesday                          | DATE: 7/2/20      | 013 WORK PERIOD:      | 8:30                            | x a.m.                   | p.m. To                    | 0 2:30                   | ) a.m X p.m. F                               | REPORT. 2                        |
|     | WEAT   | HER                              | Suppy             | TEMP. MAX 9           | o °E MIN                        | 90 °                     | F PRECIP                   | ΙΤΔΤΙΟΝ                  | Nor                                          | 10                               |
|     | WLAI   |                                  | Suring            | 121011 : 101777 90    | ) 1 1711111                     | 90                       | 1 TREON                    | ITATION                  | INOI                                         | i <del>c</del>                   |
| (2) |        | PERSONNEL                        |                   |                       |                                 |                          |                            |                          |                                              |                                  |
|     | Jim G  | Sunter - BNSF                    | :<br>             |                       |                                 |                          |                            |                          |                                              |                                  |
|     | Ryan   | Lawrence – (                     | CH2M HILL         |                       |                                 |                          |                            |                          |                                              |                                  |
|     |        |                                  |                   |                       |                                 |                          |                            |                          |                                              |                                  |
| (3) |        |                                  |                   | MAJOR EQUIPM          | IFNT ON PR                      | OJECT AN                 | ID AMOUN                   | NT OF US                 |                                              |                                  |
|     | No.    |                                  |                   | Description           |                                 | OULOT AN                 | TD AINOU                   | 11 01 00                 | Size/Capacity                                | Hrs. Oper.                       |
|     | 1      | Pile driving h                   | nammer – Berm     | inghammer B3505       |                                 |                          |                            |                          |                                              | <u>'</u>                         |
|     | 1      |                                  |                   | pile driving hammer   |                                 |                          |                            |                          |                                              |                                  |
|     |        |                                  | ·                 |                       |                                 |                          |                            |                          |                                              |                                  |
|     |        |                                  |                   |                       |                                 |                          |                            |                          |                                              |                                  |
|     |        |                                  |                   |                       |                                 |                          |                            |                          |                                              |                                  |
|     |        |                                  |                   |                       |                                 |                          |                            |                          |                                              |                                  |
|     |        |                                  |                   |                       |                                 |                          |                            |                          |                                              |                                  |
|     |        |                                  |                   |                       |                                 |                          |                            |                          |                                              |                                  |
| (4) | WOR    | K ACCOMPL                        | ISHED TODAY       | ' <del>.</del>        |                                 |                          |                            |                          |                                              |                                  |
|     |        | ed onsite at 8                   |                   |                       |                                 |                          |                            |                          |                                              |                                  |
|     | I met  | with Jim Gun                     | ter with BNSF. I  | He told me that we v  | vere just wait                  | ing for a wo             | ork window                 | v to open                | up for us to get on the the pile equipment   | e tracks. We                     |
|     | Jim a  | nd some of hi                    | is crew attempte  | ed to help another B  | NSF crew ge                     | t an excava              | ator unstud                | k from a                 | soft area adjacent to                        | the tracks that it               |
|     | during | g pile driving.                  | The pile was dr   | iven to just below th | d until 1:10p<br>e railroad tie | m. Worked<br>level and c | on Pier 3 I<br>did not nee | Pile 4 tod<br>d to be cu | ay. No problems wer<br>utoff. BNSF crew clea | e encountered<br>ined up, loaded |
|     |        | ment, and lef<br>the site at 2:3 | t jobsite by 2:00 | pm.                   |                                 |                          |                            |                          |                                              |                                  |
|     |        | attached photo                   | •                 |                       |                                 |                          |                            |                          |                                              |                                  |
|     | 0000   | attaorica priot                  | 30.               |                       |                                 |                          |                            |                          |                                              |                                  |
|     |        |                                  |                   |                       |                                 |                          |                            |                          |                                              |                                  |
|     |        |                                  |                   |                       |                                 |                          |                            |                          |                                              |                                  |
|     |        |                                  |                   |                       |                                 |                          |                            |                          |                                              |                                  |
|     |        |                                  |                   |                       |                                 |                          |                            |                          |                                              |                                  |
|     |        |                                  |                   |                       |                                 |                          |                            |                          |                                              |                                  |
|     |        |                                  |                   |                       |                                 |                          |                            |                          |                                              |                                  |
|     |        |                                  |                   |                       |                                 |                          |                            |                          |                                              |                                  |
|     |        |                                  |                   |                       |                                 |                          |                            |                          |                                              |                                  |
|     |        |                                  |                   |                       |                                 |                          |                            |                          |                                              |                                  |
| (5) |        |                                  |                   |                       |                                 | rence, P.E.              |                            |                          |                                              | 2/2013                           |
|     |        |                                  |                   | (                     | DBSERVER'S                      | S SIGNATU                | JRE                        |                          |                                              | ATE                              |