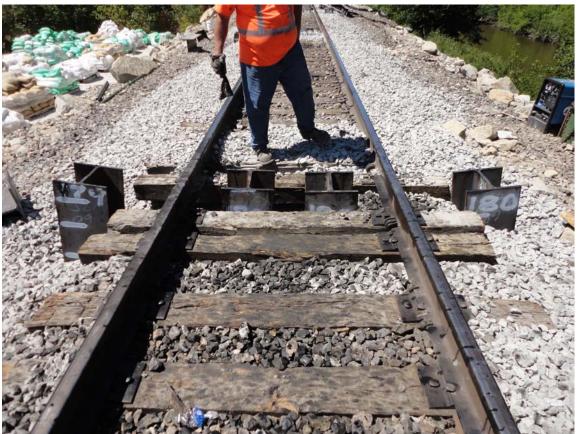

Photo 1: View of site before the start of pile driving.

Photo 2: View of Pile 3 before the start of pile driving.

Photo 3: View of Pile 3 at the end of pile driving. Upper 8 inches of pile was cut off.