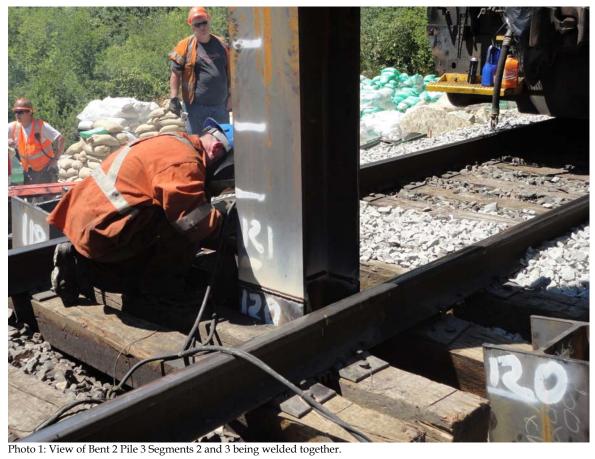

Observer: R. Lawrence

| CH  | I2MI   | HILL                             |                   |                       |                                 | PROJE                    | CT NO.                     | 476                      | 6670                                         |                                  |
|-----|--------|----------------------------------|-------------------|-----------------------|---------------------------------|--------------------------|----------------------------|--------------------------|----------------------------------------------|----------------------------------|
|     |        |                                  |                   |                       |                                 | PROJE                    | CT NAME                    | Nas                      | son Creek                                    |                                  |
| (1) | DAY:   | Tuesday                          | DATE: 7/2/20      | 013 WORK PERIOD:      | 8:30                            | x a.m.                   | p.m. To                    | 0 2:30                   | ) a.m X p.m. F                               | REPORT. 2                        |
|     | WEAT   | HER                              | Suppy             | TEMP. MAX 9           | o °E MIN                        | 90 °                     | F PRECIP                   | ΙΤΔΤΙΟΝ                  | Nor                                          | 10                               |
|     | WLAI   |                                  | Suring            | 121011 : 101777 90    | ) 1 1711111                     | 90                       | 1 TREON                    | ITATION                  | INOI                                         | i <del>c</del>                   |
| (2) |        | PERSONNEL                        |                   |                       |                                 |                          |                            |                          |                                              |                                  |
|     | Jim G  | Sunter - BNSF                    | :<br>             |                       |                                 |                          |                            |                          |                                              |                                  |
|     | Ryan   | Lawrence – (                     | CH2M HILL         |                       |                                 |                          |                            |                          |                                              |                                  |
|     |        |                                  |                   |                       |                                 |                          |                            |                          |                                              |                                  |
| (3) |        |                                  |                   | MAJOR EQUIPM          | IFNT ON PR                      | OJECT AN                 | ID AMOUN                   | NT OF US                 |                                              |                                  |
|     | No.    |                                  |                   | Description           |                                 | OULOT AN                 | TD AINOU                   | 11 01 00                 | Size/Capacity                                | Hrs. Oper.                       |
|     | 1      | Pile driving h                   | nammer – Berm     | inghammer B3505       |                                 |                          |                            |                          |                                              | <u>'</u>                         |
|     | 1      |                                  |                   | pile driving hammer   |                                 |                          |                            |                          |                                              |                                  |
|     |        |                                  | ·                 |                       |                                 |                          |                            |                          |                                              |                                  |
|     |        |                                  |                   |                       |                                 |                          |                            |                          |                                              |                                  |
|     |        |                                  |                   |                       |                                 |                          |                            |                          |                                              |                                  |
|     |        |                                  |                   |                       |                                 |                          |                            |                          |                                              |                                  |
|     |        |                                  |                   |                       |                                 |                          |                            |                          |                                              |                                  |
|     |        |                                  |                   |                       |                                 |                          |                            |                          |                                              |                                  |
| (4) | WOR    | K ACCOMPL                        | ISHED TODAY       | ' <del>.</del>        |                                 |                          |                            |                          |                                              |                                  |
|     |        | ed onsite at 8                   |                   |                       |                                 |                          |                            |                          |                                              |                                  |
|     | I met  | with Jim Gun                     | ter with BNSF. I  | He told me that we v  | vere just wait                  | ing for a wo             | ork window                 | v to open                | up for us to get on the the pile equipment   | e tracks. We                     |
|     | Jim a  | nd some of hi                    | is crew attempte  | ed to help another B  | NSF crew ge                     | t an excava              | ator unstud                | k from a                 | soft area adjacent to                        | the tracks that it               |
|     | during | g pile driving.                  | The pile was dr   | iven to just below th | d until 1:10p<br>e railroad tie | m. Worked<br>level and c | on Pier 3 I<br>did not nee | Pile 4 tod<br>d to be cu | ay. No problems wer<br>utoff. BNSF crew clea | e encountered<br>ined up, loaded |
|     |        | ment, and lef<br>the site at 2:3 | t jobsite by 2:00 | pm.                   |                                 |                          |                            |                          |                                              |                                  |
|     |        | attached photo                   | •                 |                       |                                 |                          |                            |                          |                                              |                                  |
|     | 0000   | attaorica priot                  | 30.               |                       |                                 |                          |                            |                          |                                              |                                  |
|     |        |                                  |                   |                       |                                 |                          |                            |                          |                                              |                                  |
|     |        |                                  |                   |                       |                                 |                          |                            |                          |                                              |                                  |
|     |        |                                  |                   |                       |                                 |                          |                            |                          |                                              |                                  |
|     |        |                                  |                   |                       |                                 |                          |                            |                          |                                              |                                  |
|     |        |                                  |                   |                       |                                 |                          |                            |                          |                                              |                                  |
|     |        |                                  |                   |                       |                                 |                          |                            |                          |                                              |                                  |
|     |        |                                  |                   |                       |                                 |                          |                            |                          |                                              |                                  |
|     |        |                                  |                   |                       |                                 |                          |                            |                          |                                              |                                  |
|     |        |                                  |                   |                       |                                 |                          |                            |                          |                                              |                                  |
| (5) |        |                                  |                   |                       |                                 | rence, P.E.              |                            |                          |                                              | 2/2013                           |
|     |        |                                  |                   | (                     | DBSERVER'S                      | S SIGNATU                | JRE                        |                          |                                              | ATE                              |