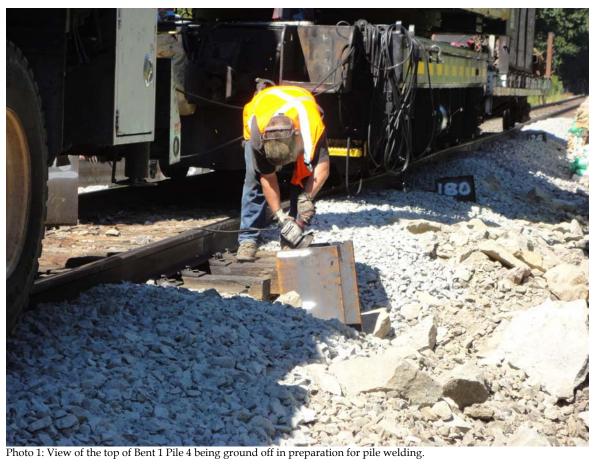

Photo 1: View of site before the start of pile driving.

Photo 2: View of Pile 3 before the start of pile driving.

Photo 3: View of Pile 3 at the end of pile driving. Upper 8 inches of pile was cut off.