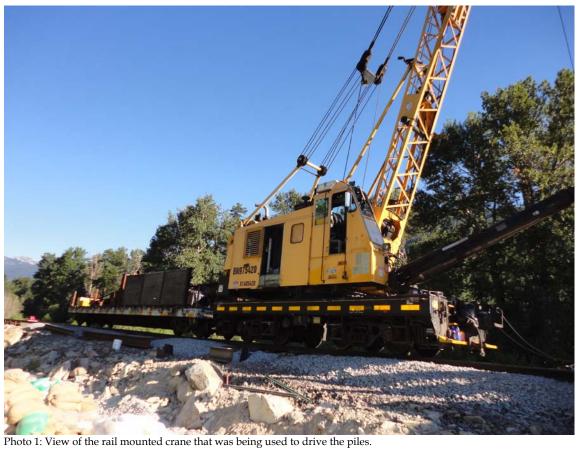

Cap Typ: Weight: 12,000lb + 4,000 piston Driving Started: 7/1/2013

Cushion: Steel striker plate Thickness: 6" Driving Started: 7/1/2013

| 3.0         9         6         5.7         51.0         46         4.0         5         5.7         51.0         42         4         4         4         55.0         33         4         4         4         51.0         42         4         4         4         6         52.0         33         4         4         53.0         35         4         53.0         35         4         53.0         35         54.0         38         4         54.0         38         4         54.0         38         4         54.0         38         4         55.0         31         4         56.0         35         54.0         38         4         56.0         35         54.0         38         4         56.0         35         54.0         38         4         56.0         35         56.0         35         57.0         24         4         56.0         35         57.0         24         4         4         58.0         35         58.0         35         59.0         28         4         43         58.0         59.0         28         4         4         48.0         60.0         60.0         60.0         60.0         60.0                                                                         | 7 6.2<br>8 6.1<br>8 6.1<br>7 6.2<br>6 6.6<br>6 6.5<br>6 6.6 | 2           |
|---------------------------------------------------------------------------------------------------------------------------------------------------------------------------------------------------------------------------------------------------------------------------------------------------------------------------------------------------------------------------------------------------------------------------------------------------------------------------------------------------------------------------------------------------------------------------------------------------------------------------------------------------------------------------------------------------------------------------------------------------------------------------------------------------------------------------------------------------------------------------------------------------------------------------------------------------------------------------------------------------------------------------------------------------------------------------------------------------------------------------------------------------------------------------------------------------------------------------------------------|-------------------------------------------------------------|-------------|
| 1.0                                                                                                                                                                                                                                                                                                                                                                                                                                                                                                                                                                                                                                                                                                                                                                                                                                                                                                                                                                                                                                                                                                                                                                                                                                         | 7 6.2<br>8 6.1<br>8 6.1<br>7 6.2<br>6 6.6<br>6 6.5<br>6 6.6 | 2           |
| 2.0     15     51     5.3       3.0     9     6     6       4.0     5     5.7       5.0     8     5.6       6.0     8     6.1       7.0     8     6.2       8.0     19     6.2       9.0     14     6       10.0     12     6.3       11.0     14     48     6       12.0     16     49     5.8       13.0     12     49     5.7       14.0     13     50     5.6       15.0     14     49     5.6       16.0     14     50     5.5       17.0     12     5.4       18.0     11     49     5.8       19.0     10     49     5.7       20.0     8     5.3     66.0       22.0     7     5.3     66.0       22.0     7     5.3     66.0       22.0     15     47     6.2       27.0     16     47     6.2       27.0     16     47     6.2       27.0     16     47     6.2       27.0     16     47     6.2       27.0     16     47                                                                                                                                                                                                                                                                                                                                                                                                         | 8 6.1<br>8 6.1<br>7 6.2<br>6 6.6<br>6 6.5<br>6 6.6          | 1<br>1<br>2 |
| 3.0         9         6         4.0         5         5.7         5.0         46         4.0         5         5.7         51.0         42         4         4         5         5.0         8         5.6         5.6         52.0         33         4         4         6         52.0         33         5         4         4         6         53.0         35         4         53.0         35         4         53.0         35         4         53.0         35         4         53.0         35         4         53.0         35         4         53.0         35         4         53.0         35         4         53.0         35         4         53.0         35         4         53.0         35         4         53.0         35         4         53.0         35         4         53.0         35         4         4         56.0         35         5         4         4         4         4         56.0         35         5         4         4         4         4         4         56.0         35         5         6         60.0         3         6         60.0         3         6         60.0         6                                                                                       | 8 6.1<br>7 6.2<br>6 6.6<br>6 6.5<br>6 6.6<br>6 6.6          | 2           |
| 4.0         5         5.7         5.7         5.0         42         42         42           5.0         8         5.6         5.6         52.0         33         4           6.0         8         6.1         53.0         35         4           7.0         8         6.2         55.0         35         4           8.0         19         6.2         55.0         31         4           9.0         14         6         56.0         35         4           10.0         12         6.3         57.0         24         4           11.0         14         48         6         58.0         35         4           12.0         16         49         5.8         59.0         28         4           13.0         12         49         5.7         60.0         60.0         6         60.0         60.0         60.0         60.0         60.0         60.0         60.0         60.0         60.0         60.0         60.0         60.0         60.0         60.0         60.0         60.0         60.0         60.0         60.0         60.0         60.0         60.0         60.0                                                                                                                                    | 7 6.2<br>6 6.6<br>6 6.5<br>6 6.6<br>6 6.6                   | <u>2</u>    |
| 5.0         8         5.6         5.6         52.0         33         4           6.0         8         6.1         53.0         35         4           7.0         8         6.2         53.0         35         4           8.0         19         6.2         55.0         31         4           9.0         14         6         56.0         35         4           10.0         12         6.3         57.0         24         4           11.0         14         48         6         58.0         35         4           12.0         16         49         5.8         59.0         28         4           13.0         12         49         5.7         60.0         60.0         60.0         60.0         60.0         60.0         60.0         60.0         60.0         60.0         60.0         60.0         60.0         60.0         60.0         60.0         60.0         60.0         60.0         60.0         60.0         60.0         60.0         60.0         60.0         60.0         60.0         60.0         60.0         60.0         60.0         60.0         60.0         60.0 <td< td=""><td>6 6.6<br/>6 6.5<br/>6 6.6<br/>6 6.6</td><td>6</td></td<>                                              | 6 6.6<br>6 6.5<br>6 6.6<br>6 6.6                            | 6           |
| 6.0         8         6.1         53.0         35         4           7.0         8         6.2         54.0         38         4           8.0         19         6.2         55.0         31         4           9.0         14         6         55.0         31         4           10.0         12         6.3         57.0         24         4           11.0         14         48         6         56.0         35         4           12.0         16         49         5.8         59.0         28         4           13.0         12         49         5.7         60.0         60.0         60.0         60.0         60.0         60.0         60.0         60.0         60.0         60.0         60.0         60.0         60.0         60.0         60.0         60.0         60.0         60.0         60.0         60.0         60.0         60.0         60.0         60.0         60.0         60.0         60.0         60.0         60.0         60.0         60.0         60.0         60.0         60.0         60.0         60.0         60.0         60.0         60.0         60.0         60.0         60.0 <td>6 6.5<br/>6 6.6<br/>6 6.6</td> <td></td>                                                   | 6 6.5<br>6 6.6<br>6 6.6                                     |             |
| 7.0         8         6.2         54.0         38         4           8.0         19         6.2         55.0         31         4           9.0         14         6         55.0         31         4           10.0         12         6.3         57.0         24         4           11.0         14         48         6         58.0         35         4           12.0         16         49         5.8         59.0         28         4           13.0         12         49         5.7         60.0         28         4           13.0         12         49         5.7         60.0         61.0         60.0         61.0         60.0         61.0         60.0         61.0         60.0         60.0         60.0         60.0         60.0         60.0         60.0         60.0         60.0         60.0         60.0         60.0         60.0         60.0         60.0         60.0         60.0         60.0         60.0         60.0         60.0         60.0         60.0         60.0         60.0         60.0         60.0         60.0         60.0         60.0         60.0         60.0         60.0 <td>6 6.6<br/>6 6.6</td> <td></td>                                                             | 6 6.6<br>6 6.6                                              |             |
| 8.0       19       6.2       55.0       31       4         9.0       14       6       56.0       35       4         10.0       12       6.3       57.0       24       4         11.0       14       48       6       58.0       35       4         12.0       16       49       5.8       59.0       28       4         13.0       12       49       5.7       60.0       28       4         13.0       12       49       5.7       60.0       61.0       61.0       61.0       61.0       61.0       61.0       61.0       61.0       61.0       62.0       62.0       62.0       62.0       62.0       62.0       62.0       62.0       62.0       62.0       62.0       62.0       62.0       62.0       62.0       62.0       62.0       62.0       62.0       62.0       62.0       62.0       62.0       62.0       62.0       62.0       62.0       62.0       62.0       62.0       62.0       62.0       62.0       62.0       62.0       62.0       62.0       62.0       62.0       62.0       62.0       62.0       62.0       62.0       62.0       62.0 </td <td>6.6</td> <td></td>                                                                                                                                           | 6.6                                                         |             |
| 9.0         14         6         56.0         35         4           10.0         12         6.3         57.0         24         4           11.0         14         48         6         58.0         35         4           12.0         16         49         5.8         59.0         28         4           13.0         12         49         5.7         60.0         60.0         60.0         60.0         60.0         60.0         60.0         60.0         60.0         60.0         60.0         60.0         60.0         60.0         60.0         60.0         60.0         60.0         60.0         60.0         60.0         60.0         60.0         60.0         60.0         60.0         60.0         60.0         60.0         60.0         60.0         60.0         60.0         60.0         60.0         60.0         60.0         60.0         60.0         60.0         60.0         60.0         60.0         60.0         60.0         60.0         60.0         60.0         60.0         60.0         60.0         60.0         60.0         60.0         60.0         60.0         60.0         60.0         60.0         60.0         60.0                                                            | _                                                           | TempExt     |
| 10.0       12       6.3       57.0       24       4         11.0       14       48       6       58.0       35       4         12.0       16       49       5.8       59.0       28       4         13.0       12       49       5.7       60.0       60.0       60.0       60.0       60.0       60.0       60.0       60.0       60.0       60.0       60.0       60.0       60.0       60.0       60.0       60.0       60.0       60.0       60.0       60.0       60.0       60.0       60.0       60.0       60.0       60.0       60.0       60.0       60.0       60.0       60.0       60.0       60.0       60.0       60.0       60.0       60.0       60.0       60.0       60.0       60.0       60.0       60.0       60.0       60.0       60.0       60.0       60.0       60.0       60.0       60.0       60.0       60.0       60.0       60.0       60.0       60.0       60.0       60.0       60.0       60.0       60.0       60.0       60.0       60.0       60.0       60.0       60.0       60.0       60.0       60.0       60.0       60.0       60.0       60.0       60.0                                                                                                                                    | 6.7                                                         |             |
| 11.0       14       48       6       58.0       35       4         12.0       16       49       5.8       59.0       28       4         13.0       12       49       5.7       60.0       61.0       60.0       61.0       60.0       61.0       60.0       61.0       61.0       61.0       61.0       61.0       61.0       62.0       61.0       62.0       61.0       62.0       61.0       62.0       63.0       61.0       62.0       63.0       61.0       62.0       63.0       61.0       62.0       63.0       64.0       62.0       63.0       64.0       65.0       64.0       65.0       65.0       65.0       65.0       65.0       66.0       65.0       66.0       65.0       66.0       66.0       66.0       67.0       66.0       67.0       66.0       67.0       66.0       67.0       66.0       67.0       66.0       67.0       66.0       67.0       66.0       67.0       66.0       67.0       66.0       67.0       66.0       67.0       66.0       67.0       66.0       67.0       66.0       67.0       66.0       67.0       67.0       67.0       67.0       67.0       77.0       77.0                                                                                                                   |                                                             |             |
| 12.0     16     49     5.8     59.0     28     4       13.0     12     49     5.7     60.0     60.0       14.0     13     50     5.6     61.0     61.0       15.0     14     49     5.6     62.0     62.0       16.0     14     50     5.5     63.0     62.0       17.0     12     5.4     64.0     64.0       18.0     11     49     5.8     65.0     66.0       19.0     10     49     5.7     66.0     67.0       20.0     8     5.3     67.0     68.0       21.0     4     4.8     68.0     69.0       22.0     7     5.3     69.0     70.0       23.0     16     47     6.2     71.0     71.0       24.0     15     47     6.2     71.0     72.0       25.0     16     48     6.1     72.0     74.0       28.0     17     47     6.4     75.0     75.0       29.0     21     47     6.6     76.0     77.0       30.0     18     46     6.6     77.0     78.0       31.0     22     46     6.5     78.0                                                                                                                                                                                                                                                                                                                                 |                                                             |             |
| 13.0     12     49     5.7       14.0     13     50     5.6       15.0     14     49     5.6       16.0     14     50     5.5       17.0     12     5.4     64.0       18.0     11     49     5.8       19.0     10     49     5.7       20.0     8     5.3     67.0       21.0     4     4.8     68.0       22.0     7     5.3     69.0       23.0     16     47     6.2     70.0       24.0     15     47     6.2     71.0       25.0     16     48     6.1     72.0       26.0     12     47     6.2     73.0       27.0     16     47     6.4     75.0       29.0     21     47     6.6     76.0       30.0     18     46     6.6     77.0       31.0     22     46     6.5     78.0       32.0     25     46     6.6     79.0                                                                                                                                                                                                                                                                                                                                                                                                                                                                                                          |                                                             | 3 Cut@59.5  |
| 14.0       13       50       5.6       61.0         15.0       14       49       5.6       62.0         16.0       14       50       5.5       63.0         17.0       12       5.4       64.0         18.0       11       49       5.8       65.0         19.0       10       49       5.7       66.0         20.0       8       5.3       67.0         21.0       4       4.8       68.0         22.0       7       5.3       69.0         23.0       16       47       6.2       70.0         24.0       15       47       6.2       71.0         25.0       16       48       6.1       72.0         26.0       12       47       6.2       73.0         27.0       16       47       6.3       74.0         28.0       17       47       6.4       75.0         29.0       21       47       6.6       76.0         30.0       18       46       6.6       77.0         31.0       22       46       6.5       78.0         32.0       25                                                                                                                                                                                                                                                                                              |                                                             |             |
| 15.0         14         49         5.6         62.0         62.0         63.0         63.0         63.0         63.0         63.0         64.0         64.0         64.0         64.0         64.0         64.0         66.0         65.0         66.0         66.0         66.0         66.0         66.0         66.0         66.0         66.0         66.0         66.0         66.0         66.0         66.0         66.0         66.0         66.0         66.0         66.0         66.0         66.0         66.0         66.0         66.0         66.0         66.0         66.0         66.0         66.0         66.0         66.0         66.0         66.0         66.0         66.0         66.0         66.0         66.0         66.0         66.0         66.0         66.0         66.0         66.0         66.0         66.0         66.0         66.0         66.0         66.0         66.0         66.0         66.0         66.0         66.0         66.0         66.0         66.0         66.0         76.0         76.0         76.0         76.0         76.0         76.0         76.0         76.0         76.0         76.0         76.0         76.0         76.0         76.0         76.0         76.0 | 1                                                           |             |
| 16.0       14       50       5.5       63.0       64.0         17.0       12       5.4       64.0       64.0         18.0       11       49       5.8       65.0       66.0         19.0       10       49       5.7       66.0       66.0         20.0       8       5.3       67.0       66.0       67.0         21.0       4       4.8       68.0       68.0       68.0       69.0       69.0       69.0       69.0       69.0       69.0       70.0       70.0       70.0       70.0       70.0       70.0       70.0       70.0       70.0       70.0       70.0       70.0       70.0       70.0       70.0       70.0       70.0       70.0       70.0       70.0       70.0       70.0       70.0       70.0       70.0       70.0       70.0       70.0       70.0       70.0       70.0       70.0       70.0       70.0       70.0       70.0       70.0       70.0       70.0       70.0       70.0       70.0       70.0       70.0       70.0       70.0       70.0       70.0       70.0       70.0       70.0       70.0       70.0       70.0       70.0       70.0       70.0 </td <td>1</td> <td>1</td>                                                                                                                  | 1                                                           | 1           |
| 17.0       12       5.4       64.0       64.0         18.0       11       49       5.8       65.0       66.0         19.0       10       49       5.7       66.0       66.0         20.0       8       5.3       67.0       66.0       67.0         21.0       4       4.8       68.0       68.0       69.0       69.0       69.0       70.0       70.0       70.0       70.0       70.0       70.0       70.0       70.0       70.0       70.0       70.0       70.0       70.0       70.0       70.0       70.0       70.0       70.0       70.0       70.0       70.0       70.0       70.0       70.0       70.0       70.0       70.0       70.0       70.0       70.0       70.0       70.0       70.0       70.0       70.0       70.0       70.0       70.0       70.0       70.0       70.0       70.0       70.0       70.0       70.0       70.0       70.0       70.0       70.0       70.0       70.0       70.0       70.0       70.0       70.0       70.0       70.0       70.0       70.0       70.0       70.0       70.0       70.0       70.0       70.0       70.0       70.0                                                                                                                                          | 1                                                           |             |
| 18.0       11       49       5.8       65.0       66.0         19.0       10       49       5.7       66.0       66.0       66.0         20.0       8       5.3       67.0       67.0       68.0       68.0       68.0       68.0       68.0       68.0       68.0       68.0       68.0       68.0       68.0       68.0       68.0       68.0       68.0       68.0       68.0       68.0       68.0       68.0       68.0       68.0       68.0       68.0       68.0       68.0       68.0       68.0       68.0       68.0       68.0       68.0       68.0       68.0       68.0       68.0       68.0       68.0       68.0       68.0       68.0       68.0       68.0       68.0       68.0       68.0       68.0       68.0       68.0       68.0       68.0       68.0       68.0       68.0       68.0       68.0       68.0       68.0       68.0       68.0       68.0       68.0       68.0       68.0       70.0       69.0       71.0       71.0       71.0       72.0       71.0       72.0       72.0       72.0       72.0       72.0       72.0       74.0       74.0       75.0       75.0       75.0                                                                                                                 | 1                                                           |             |
| 19.0     10     49     5.7       20.0     8     5.3       21.0     4     4.8       22.0     7     5.3       23.0     16     47       24.0     15     47       25.0     16     48       26.0     12     47       27.0     16     47       28.0     17     47       29.0     21     47       30.0     18     46       31.0     22     46       32.0     25     46       66.0     67.0       67.0     67.0       68.0     68.0       70.0     70.0       71.0     72.0       72.0     73.0       74.0     75.0       75.0     76.0       77.0     77.0       31.0     22     46       6.5     78.0       79.0                                                                                                                                                                                                                                                                                                                                                                                                                                                                                                                                                                                                                                  | 1                                                           | 1           |
| 20.0     8     5.3       21.0     4     4.8       22.0     7     5.3       23.0     16     47     6.2       24.0     15     47     6.2       25.0     16     48     6.1       26.0     12     47     6.2       27.0     16     47     6.3       28.0     17     47     6.4       29.0     21     47     6.6       30.0     18     46     6.6       31.0     22     46     6.5       32.0     25     46     6.6                                                                                                                                                                                                                                                                                                                                                                                                                                                                                                                                                                                                                                                                                                                                                                                                                              | 1                                                           | †           |
| 21.0       4       4.8       68.0         22.0       7       5.3       69.0         23.0       16       47       6.2       70.0         24.0       15       47       6.2       71.0         25.0       16       48       6.1       72.0         26.0       12       47       6.2       73.0         27.0       16       47       6.3       74.0         28.0       17       47       6.4       75.0         29.0       21       47       6.6       76.0         30.0       18       46       6.6       77.0         31.0       22       46       6.5       78.0         32.0       25       46       6.6       79.0                                                                                                                                                                                                                                                                                                                                                                                                                                                                                                                                                                                                                         | 1                                                           | †           |
| 22.0     7     5.3       23.0     16     47     6.2       24.0     15     47     6.2       25.0     16     48     6.1       26.0     12     47     6.2       27.0     16     47     6.3       28.0     17     47     6.4       29.0     21     47     6.6       30.0     18     46     6.6       31.0     22     46     6.5       32.0     25     46     6.6                                                                                                                                                                                                                                                                                                                                                                                                                                                                                                                                                                                                                                                                                                                                                                                                                                                                                | 1                                                           | †           |
| 23.0       16       47       6.2       70.0       71.0       71.0       72.0       72.0       72.0       72.0       72.0       73.0       73.0       73.0       74.0       75.0       75.0       75.0       75.0       75.0       75.0       75.0       75.0       75.0       75.0       75.0       75.0       75.0       75.0       75.0       75.0       75.0       75.0       75.0       75.0       75.0       75.0       75.0       75.0       75.0       75.0       75.0       75.0       75.0       75.0       75.0       75.0       75.0       75.0       75.0       75.0       75.0       75.0       75.0       75.0       75.0       75.0       75.0       75.0       75.0       75.0       75.0       75.0       75.0       75.0       75.0       75.0       75.0       75.0       75.0       75.0       75.0       75.0       75.0       75.0       75.0       75.0       75.0       75.0       75.0       75.0       75.0       75.0       75.0       75.0       75.0       75.0       75.0       75.0       75.0       75.0       75.0       75.0       75.0       75.0       75.0       75.0       75.0       75.0       75.0                                                                                                 | +                                                           |             |
| 24.0     15     47     6.2     71.0       25.0     16     48     6.1     72.0       26.0     12     47     6.2     73.0       27.0     16     47     6.3     74.0       28.0     17     47     6.4     75.0       29.0     21     47     6.6     76.0       30.0     18     46     6.6     77.0       31.0     22     46     6.5       32.0     25     46     6.6                                                                                                                                                                                                                                                                                                                                                                                                                                                                                                                                                                                                                                                                                                                                                                                                                                                                           | +                                                           |             |
| 25.0     16     48     6.1     72.0       26.0     12     47     6.2     73.0       27.0     16     47     6.3     74.0       28.0     17     47     6.4     75.0       29.0     21     47     6.6     76.0       30.0     18     46     6.6     77.0       31.0     22     46     6.5     78.0       32.0     25     46     6.6     79.0                                                                                                                                                                                                                                                                                                                                                                                                                                                                                                                                                                                                                                                                                                                                                                                                                                                                                                   | +                                                           | _           |
| 26.0     12     47     6.2     73.0       27.0     16     47     6.3     74.0       28.0     17     47     6.4     75.0       29.0     21     47     6.6     76.0       30.0     18     46     6.6     77.0       31.0     22     46     6.5     78.0       32.0     25     46     6.6     79.0                                                                                                                                                                                                                                                                                                                                                                                                                                                                                                                                                                                                                                                                                                                                                                                                                                                                                                                                             | 1                                                           | †           |
| 27.0     16     47     6.3     74.0       28.0     17     47     6.4     75.0       29.0     21     47     6.6     76.0       30.0     18     46     6.6     77.0       31.0     22     46     6.5     78.0       32.0     25     46     6.6     79.0                                                                                                                                                                                                                                                                                                                                                                                                                                                                                                                                                                                                                                                                                                                                                                                                                                                                                                                                                                                       | +                                                           | _           |
| 28.0     17     47     6.4     75.0       29.0     21     47     6.6     76.0       30.0     18     46     6.6     77.0       31.0     22     46     6.5     78.0       32.0     25     46     6.6     79.0                                                                                                                                                                                                                                                                                                                                                                                                                                                                                                                                                                                                                                                                                                                                                                                                                                                                                                                                                                                                                                 | +                                                           |             |
| 29.0     21     47     6.6     76.0     77.0       30.0     18     46     6.6     77.0     78.0       31.0     22     46     6.5     78.0     79.0       32.0     25     46     6.6     79.0                                                                                                                                                                                                                                                                                                                                                                                                                                                                                                                                                                                                                                                                                                                                                                                                                                                                                                                                                                                                                                                | 1                                                           | †           |
| 30.0     18     46     6.6       31.0     22     46     6.5       32.0     25     46     6.6                                                                                                                                                                                                                                                                                                                                                                                                                                                                                                                                                                                                                                                                                                                                                                                                                                                                                                                                                                                                                                                                                                                                                | +                                                           | _           |
| 31.0     22     46     6.5     78.0       32.0     25     46     6.6     79.0                                                                                                                                                                                                                                                                                                                                                                                                                                                                                                                                                                                                                                                                                                                                                                                                                                                                                                                                                                                                                                                                                                                                                               | +                                                           |             |
| 32.0 25 46 6.6 79.0                                                                                                                                                                                                                                                                                                                                                                                                                                                                                                                                                                                                                                                                                                                                                                                                                                                                                                                                                                                                                                                                                                                                                                                                                         | +                                                           |             |
|                                                                                                                                                                                                                                                                                                                                                                                                                                                                                                                                                                                                                                                                                                                                                                                                                                                                                                                                                                                                                                                                                                                                                                                                                                             | +                                                           | _           |
| 33.0 27 46 6.6 80.0                                                                                                                                                                                                                                                                                                                                                                                                                                                                                                                                                                                                                                                                                                                                                                                                                                                                                                                                                                                                                                                                                                                                                                                                                         | +                                                           |             |
| 34.0 24 46 6.5 81.0                                                                                                                                                                                                                                                                                                                                                                                                                                                                                                                                                                                                                                                                                                                                                                                                                                                                                                                                                                                                                                                                                                                                                                                                                         | +                                                           | _           |
| 35.0 23 46 6.4 82.0                                                                                                                                                                                                                                                                                                                                                                                                                                                                                                                                                                                                                                                                                                                                                                                                                                                                                                                                                                                                                                                                                                                                                                                                                         | +                                                           |             |
| 36.0 30 46 6.5 83.0                                                                                                                                                                                                                                                                                                                                                                                                                                                                                                                                                                                                                                                                                                                                                                                                                                                                                                                                                                                                                                                                                                                                                                                                                         | 1                                                           | †           |
| 37.0 29 46 6.5 84.0                                                                                                                                                                                                                                                                                                                                                                                                                                                                                                                                                                                                                                                                                                                                                                                                                                                                                                                                                                                                                                                                                                                                                                                                                         | +                                                           | _           |
| 38.0 26 46 6.7 85.0                                                                                                                                                                                                                                                                                                                                                                                                                                                                                                                                                                                                                                                                                                                                                                                                                                                                                                                                                                                                                                                                                                                                                                                                                         | +                                                           | +           |
| 39.0 26 46 6.6 86.0                                                                                                                                                                                                                                                                                                                                                                                                                                                                                                                                                                                                                                                                                                                                                                                                                                                                                                                                                                                                                                                                                                                                                                                                                         | +                                                           | 1           |
| 40.0 30 45 6.9 87.0                                                                                                                                                                                                                                                                                                                                                                                                                                                                                                                                                                                                                                                                                                                                                                                                                                                                                                                                                                                                                                                                                                                                                                                                                         | +                                                           | +           |
| 41.0 26 46 6.7 88.0                                                                                                                                                                                                                                                                                                                                                                                                                                                                                                                                                                                                                                                                                                                                                                                                                                                                                                                                                                                                                                                                                                                                                                                                                         | +                                                           | +           |
| 42.0 27 46 6.5 89.0                                                                                                                                                                                                                                                                                                                                                                                                                                                                                                                                                                                                                                                                                                                                                                                                                                                                                                                                                                                                                                                                                                                                                                                                                         | +                                                           | +           |
| 43.0 64 54 4.8 Soft blows 90.0                                                                                                                                                                                                                                                                                                                                                                                                                                                                                                                                                                                                                                                                                                                                                                                                                                                                                                                                                                                                                                                                                                                                                                                                              | +                                                           | +           |
| 44.0 30 46 6.5 91.0                                                                                                                                                                                                                                                                                                                                                                                                                                                                                                                                                                                                                                                                                                                                                                                                                                                                                                                                                                                                                                                                                                                                                                                                                         | +                                                           | +           |
| 45.0 32 46 6.5 92.0                                                                                                                                                                                                                                                                                                                                                                                                                                                                                                                                                                                                                                                                                                                                                                                                                                                                                                                                                                                                                                                                                                                                                                                                                         | +                                                           | +           |
| 46.0 31 46 6.5 93.0                                                                                                                                                                                                                                                                                                                                                                                                                                                                                                                                                                                                                                                                                                                                                                                                                                                                                                                                                                                                                                                                                                                                                                                                                         | +                                                           | +           |
| 46.0 31 46 6.3 93.0 47.0 34 47 6.2 94.0                                                                                                                                                                                                                                                                                                                                                                                                                                                                                                                                                                                                                                                                                                                                                                                                                                                                                                                                                                                                                                                                                                                                                                                                     |                                                             | +           |

Observer: R. Lawrence

| CH  | I2MI   | HILL                             |                   |                       |                                 | PROJE                    | CT NO.                     | 476                      | 6670                                         |                                  |
|-----|--------|----------------------------------|-------------------|-----------------------|---------------------------------|--------------------------|----------------------------|--------------------------|----------------------------------------------|----------------------------------|
|     |        |                                  |                   |                       |                                 | PROJE                    | CT NAME                    | Nas                      | son Creek                                    |                                  |
| (1) | DAY:   | Tuesday                          | DATE: 7/2/20      | 013 WORK PERIOD:      | 8:30                            | x a.m.                   | p.m. To                    | 0 2:30                   | ) a.m X p.m. F                               | REPORT. 2                        |
|     | WEAT   | HER                              | Suppy             | TEMP. MAX 9           | o °E MIN                        | 90 °                     | F PRECIP                   | ΙΤΔΤΙΟΝ                  | Nor                                          | 10                               |
|     | WLAI   |                                  | Suring            | 121011 : 101777 90    | ) 1 1711111                     | 90                       | 1 TREON                    | ITATION                  | INOI                                         | i <del>c</del>                   |
| (2) |        | PERSONNEL                        |                   |                       |                                 |                          |                            |                          |                                              |                                  |
|     | Jim G  | Sunter - BNSF                    | :<br>             |                       |                                 |                          |                            |                          |                                              |                                  |
|     | Ryan   | Lawrence – (                     | CH2M HILL         |                       |                                 |                          |                            |                          |                                              |                                  |
|     |        |                                  |                   |                       |                                 |                          |                            |                          |                                              |                                  |
| (3) |        |                                  |                   | MAJOR EQUIPM          | IFNT ON PR                      | OJECT AN                 | ID AMOUN                   | NT OF US                 |                                              |                                  |
|     | No.    |                                  |                   | Description           |                                 | OULOT AN                 | TD AINOU                   | 11 01 00                 | Size/Capacity                                | Hrs. Oper.                       |
|     | 1      | Pile driving h                   | nammer – Berm     | inghammer B3505       |                                 |                          |                            |                          |                                              | <u>'</u>                         |
|     | 1      |                                  |                   | pile driving hammer   |                                 |                          |                            |                          |                                              |                                  |
|     |        |                                  | ·                 |                       |                                 |                          |                            |                          |                                              |                                  |
|     |        |                                  |                   |                       |                                 |                          |                            |                          |                                              |                                  |
|     |        |                                  |                   |                       |                                 |                          |                            |                          |                                              |                                  |
|     |        |                                  |                   |                       |                                 |                          |                            |                          |                                              |                                  |
|     |        |                                  |                   |                       |                                 |                          |                            |                          |                                              |                                  |
|     |        |                                  |                   |                       |                                 |                          |                            |                          |                                              |                                  |
| (4) | WOR    | K ACCOMPL                        | ISHED TODAY       | ' <del>.</del>        |                                 |                          |                            |                          |                                              |                                  |
|     |        | ed onsite at 8                   |                   |                       |                                 |                          |                            |                          |                                              |                                  |
|     | I met  | with Jim Gun                     | ter with BNSF. I  | He told me that we v  | vere just wait                  | ing for a wo             | ork window                 | v to open                | up for us to get on the the pile equipment   | e tracks. We                     |
|     | Jim a  | nd some of hi                    | is crew attempte  | ed to help another B  | NSF crew ge                     | t an excava              | ator unstud                | k from a                 | soft area adjacent to                        | the tracks that it               |
|     | during | g pile driving.                  | The pile was dr   | iven to just below th | d until 1:10p<br>e railroad tie | m. Worked<br>level and c | on Pier 3 I<br>did not nee | Pile 4 tod<br>d to be cu | ay. No problems wer<br>utoff. BNSF crew clea | e encountered<br>ined up, loaded |
|     |        | ment, and lef<br>the site at 2:3 | t jobsite by 2:00 | pm.                   |                                 |                          |                            |                          |                                              |                                  |
|     |        | attached photo                   | •                 |                       |                                 |                          |                            |                          |                                              |                                  |
|     | 0000   | attaorica priot                  | 30.               |                       |                                 |                          |                            |                          |                                              |                                  |
|     |        |                                  |                   |                       |                                 |                          |                            |                          |                                              |                                  |
|     |        |                                  |                   |                       |                                 |                          |                            |                          |                                              |                                  |
|     |        |                                  |                   |                       |                                 |                          |                            |                          |                                              |                                  |
|     |        |                                  |                   |                       |                                 |                          |                            |                          |                                              |                                  |
|     |        |                                  |                   |                       |                                 |                          |                            |                          |                                              |                                  |
|     |        |                                  |                   |                       |                                 |                          |                            |                          |                                              |                                  |
|     |        |                                  |                   |                       |                                 |                          |                            |                          |                                              |                                  |
|     |        |                                  |                   |                       |                                 |                          |                            |                          |                                              |                                  |
|     |        |                                  |                   |                       |                                 |                          |                            |                          |                                              |                                  |
| (5) |        |                                  |                   |                       |                                 | rence, P.E.              |                            |                          |                                              | 2/2013                           |
|     |        |                                  |                   | (                     | DBSERVER'S                      | S SIGNATU                | JRE                        |                          |                                              | ATE                              |