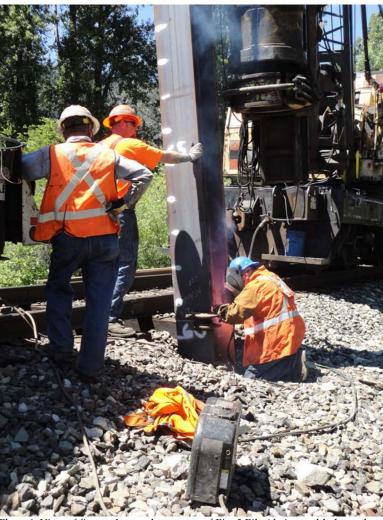

Observer: R. Lawrence

| CH  | I2MI   | HILL                             |                   |                       |                                 | PROJE                    | CT NO.                     | 476                      | 6670                                         |                                  |
|-----|--------|----------------------------------|-------------------|-----------------------|---------------------------------|--------------------------|----------------------------|--------------------------|----------------------------------------------|----------------------------------|
|     |        |                                  |                   |                       |                                 | PROJE                    | CT NAME                    | Nas                      | son Creek                                    |                                  |
| (1) | DAY:   | Tuesday                          | DATE: 7/2/20      | 013 WORK PERIOD:      | 8:30                            | x a.m.                   | p.m. To                    | 0 2:30                   | ) a.m X p.m. F                               | REPORT. 2                        |
|     | WEAT   | HER                              | Suppy             | TEMP. MAX 9           | o °E MIN                        | 90 °                     | F PRECIP                   | ΙΤΔΤΙΟΝ                  | Nor                                          | 10                               |
|     | WLAI   |                                  | Suring            | 121011 : 101777 90    | ) 1 1711111                     | 90                       | 1 TREON                    | ITATION                  | INOI                                         | i <del>c</del>                   |
| (2) |        | PERSONNEL                        |                   |                       |                                 |                          |                            |                          |                                              |                                  |
|     | Jim G  | Sunter - BNSF                    | :<br>             |                       |                                 |                          |                            |                          |                                              |                                  |
|     | Ryan   | Lawrence – (                     | CH2M HILL         |                       |                                 |                          |                            |                          |                                              |                                  |
|     |        |                                  |                   |                       |                                 |                          |                            |                          |                                              |                                  |
| (3) |        |                                  |                   | MAJOR EQUIPM          | IFNT ON PR                      | OJECT AN                 | ID AMOUN                   | NT OF US                 |                                              |                                  |
|     | No.    |                                  |                   | Description           |                                 | OULOT AN                 | TD AINOU                   | 11 01 00                 | Size/Capacity                                | Hrs. Oper.                       |
|     | 1      | Pile driving h                   | nammer – Berm     | inghammer B3505       |                                 |                          |                            |                          |                                              | <u>'</u>                         |
|     | 1      |                                  |                   | pile driving hammer   |                                 |                          |                            |                          |                                              |                                  |
|     |        |                                  | ·                 |                       |                                 |                          |                            |                          |                                              |                                  |
|     |        |                                  |                   |                       |                                 |                          |                            |                          |                                              |                                  |
|     |        |                                  |                   |                       |                                 |                          |                            |                          |                                              |                                  |
|     |        |                                  |                   |                       |                                 |                          |                            |                          |                                              |                                  |
|     |        |                                  |                   |                       |                                 |                          |                            |                          |                                              |                                  |
|     |        |                                  |                   |                       |                                 |                          |                            |                          |                                              |                                  |
| (4) | WOR    | K ACCOMPL                        | ISHED TODAY       | ' <del>.</del>        |                                 |                          |                            |                          |                                              |                                  |
|     |        | ed onsite at 8                   |                   |                       |                                 |                          |                            |                          |                                              |                                  |
|     | I met  | with Jim Gun                     | ter with BNSF. I  | He told me that we v  | vere just wait                  | ing for a wo             | ork window                 | v to open                | up for us to get on the the pile equipment   | e tracks. We                     |
|     | Jim a  | nd some of hi                    | is crew attempte  | ed to help another B  | NSF crew ge                     | t an excava              | ator unstud                | k from a                 | soft area adjacent to                        | the tracks that it               |
|     | during | g pile driving.                  | The pile was dr   | iven to just below th | d until 1:10p<br>e railroad tie | m. Worked<br>level and c | on Pier 3 I<br>did not nee | Pile 4 tod<br>d to be cu | ay. No problems wer<br>utoff. BNSF crew clea | e encountered<br>ined up, loaded |
|     |        | ment, and lef<br>the site at 2:3 | t jobsite by 2:00 | pm.                   |                                 |                          |                            |                          |                                              |                                  |
|     |        | attached photo                   | •                 |                       |                                 |                          |                            |                          |                                              |                                  |
|     | 0000   | attaorica priot                  | 30.               |                       |                                 |                          |                            |                          |                                              |                                  |
|     |        |                                  |                   |                       |                                 |                          |                            |                          |                                              |                                  |
|     |        |                                  |                   |                       |                                 |                          |                            |                          |                                              |                                  |
|     |        |                                  |                   |                       |                                 |                          |                            |                          |                                              |                                  |
|     |        |                                  |                   |                       |                                 |                          |                            |                          |                                              |                                  |
|     |        |                                  |                   |                       |                                 |                          |                            |                          |                                              |                                  |
|     |        |                                  |                   |                       |                                 |                          |                            |                          |                                              |                                  |
|     |        |                                  |                   |                       |                                 |                          |                            |                          |                                              |                                  |
|     |        |                                  |                   |                       |                                 |                          |                            |                          |                                              |                                  |
|     |        |                                  |                   |                       |                                 |                          |                            |                          |                                              |                                  |
| (5) |        |                                  |                   |                       |                                 | rence, P.E.              |                            |                          |                                              | 2/2013                           |
|     |        |                                  |                   | (                     | DBSERVER'S                      | S SIGNATU                | JRE                        |                          |                                              | ATE                              |