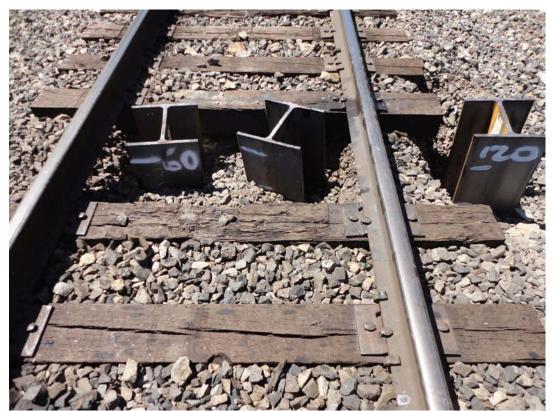

Photo 1: View of site before the start of pile driving.

Photo 2: View of Pile 3 before the start of pile driving.

Photo 3: View of Pile 3 at the end of pile driving. Upper 8 inches of pile was cut off.