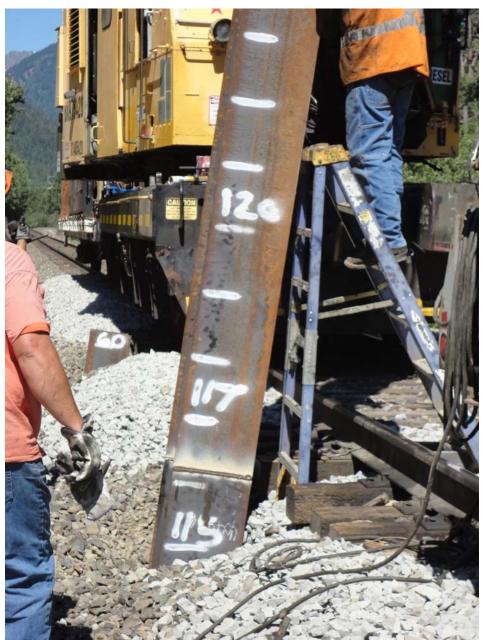

Photo 1: View of site before the start of pile driving.

Photo 2: View of Pile 3 before the start of pile driving.

Photo 3: View of Pile 3 at the end of pile driving. Upper 8 inches of pile was cut off.