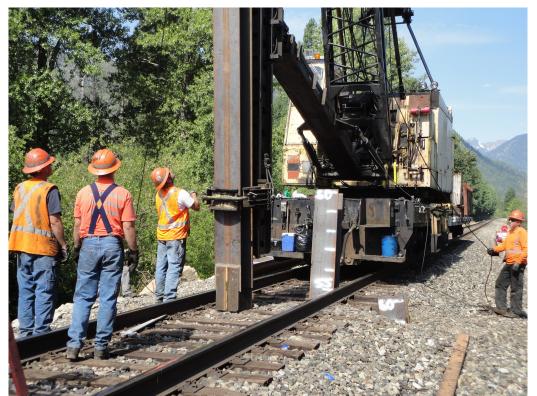

Observer: R. Lawrence

| CH  | I2MI   | HILL                             |                   |                       |                                 | PROJE                    | CT NO.                     | 476                      | 6670                                         |                                  |
|-----|--------|----------------------------------|-------------------|-----------------------|---------------------------------|--------------------------|----------------------------|--------------------------|----------------------------------------------|----------------------------------|
|     |        |                                  |                   |                       |                                 | PROJE                    | CT NAME                    | Nas                      | son Creek                                    |                                  |
| (1) | DAY:   | Tuesday                          | DATE: 7/2/20      | 013 WORK PERIOD:      | 8:30                            | x a.m.                   | p.m. To                    | 0 2:30                   | ) a.m X p.m. F                               | REPORT. 2                        |
|     | WEAT   | HER                              | Suppy             | TEMP. MAX 9           | o °E MIN                        | 90 °                     | F PRECIP                   | ΙΤΔΤΙΟΝ                  | Nor                                          | 10                               |
|     | WLAI   |                                  | Suring            | 121011 : 101777 90    | ) 1 1711111                     | 90                       | 1 TREON                    | ITATION                  | INOI                                         | i <del>c</del>                   |
| (2) |        | PERSONNEL                        |                   |                       |                                 |                          |                            |                          |                                              |                                  |
|     | Jim G  | Sunter - BNSF                    | :<br>             |                       |                                 |                          |                            |                          |                                              |                                  |
|     | Ryan   | Lawrence – (                     | CH2M HILL         |                       |                                 |                          |                            |                          |                                              |                                  |
|     |        |                                  |                   |                       |                                 |                          |                            |                          |                                              |                                  |
| (3) |        |                                  |                   | MAJOR EQUIPM          | IFNT ON PR                      | OJECT AN                 | ID AMOUN                   | NT OF US                 |                                              |                                  |
|     | No.    |                                  |                   | Description           |                                 | OULOT AN                 | TD AINOU                   | 11 01 00                 | Size/Capacity                                | Hrs. Oper.                       |
|     | 1      | Pile driving h                   | nammer – Berm     | inghammer B3505       |                                 |                          |                            |                          |                                              | <u>'</u>                         |
|     | 1      |                                  |                   | pile driving hammer   |                                 |                          |                            |                          |                                              |                                  |
|     |        |                                  | ·                 |                       |                                 |                          |                            |                          |                                              |                                  |
|     |        |                                  |                   |                       |                                 |                          |                            |                          |                                              |                                  |
|     |        |                                  |                   |                       |                                 |                          |                            |                          |                                              |                                  |
|     |        |                                  |                   |                       |                                 |                          |                            |                          |                                              |                                  |
|     |        |                                  |                   |                       |                                 |                          |                            |                          |                                              |                                  |
|     |        |                                  |                   |                       |                                 |                          |                            |                          |                                              |                                  |
| (4) | WOR    | K ACCOMPL                        | ISHED TODAY       | ' <del>.</del>        |                                 |                          |                            |                          |                                              |                                  |
|     |        | ed onsite at 8                   |                   |                       |                                 |                          |                            |                          |                                              |                                  |
|     | I met  | with Jim Gun                     | ter with BNSF. I  | He told me that we v  | vere just wait                  | ing for a wo             | ork window                 | v to open                | up for us to get on the the pile equipment   | e tracks. We                     |
|     | Jim a  | nd some of hi                    | is crew attempte  | ed to help another B  | NSF crew ge                     | t an excava              | ator unstud                | k from a                 | soft area adjacent to                        | the tracks that it               |
|     | during | g pile driving.                  | The pile was dr   | iven to just below th | d until 1:10p<br>e railroad tie | m. Worked<br>level and c | on Pier 3 I<br>did not nee | Pile 4 tod<br>d to be cu | ay. No problems wer<br>utoff. BNSF crew clea | e encountered<br>ined up, loaded |
|     |        | ment, and lef<br>the site at 2:3 | t jobsite by 2:00 | pm.                   |                                 |                          |                            |                          |                                              |                                  |
|     |        | attached photo                   | •                 |                       |                                 |                          |                            |                          |                                              |                                  |
|     | 0000   | attaorica priot                  | 30.               |                       |                                 |                          |                            |                          |                                              |                                  |
|     |        |                                  |                   |                       |                                 |                          |                            |                          |                                              |                                  |
|     |        |                                  |                   |                       |                                 |                          |                            |                          |                                              |                                  |
|     |        |                                  |                   |                       |                                 |                          |                            |                          |                                              |                                  |
|     |        |                                  |                   |                       |                                 |                          |                            |                          |                                              |                                  |
|     |        |                                  |                   |                       |                                 |                          |                            |                          |                                              |                                  |
|     |        |                                  |                   |                       |                                 |                          |                            |                          |                                              |                                  |
|     |        |                                  |                   |                       |                                 |                          |                            |                          |                                              |                                  |
|     |        |                                  |                   |                       |                                 |                          |                            |                          |                                              |                                  |
|     |        |                                  |                   |                       |                                 |                          |                            |                          |                                              |                                  |
| (5) |        |                                  |                   |                       |                                 | rence, P.E.              |                            |                          |                                              | 2/2013                           |
|     |        |                                  |                   | (                     | DBSERVER'S                      | S SIGNATU                | JRE                        |                          |                                              | ATE                              |