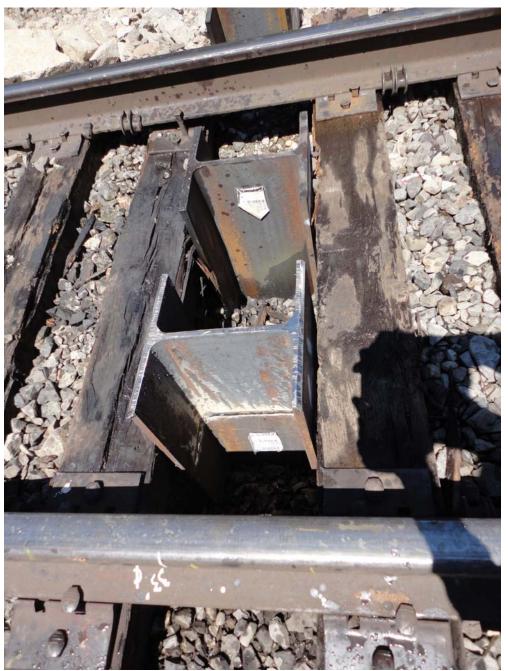

Photo 1: View of site before the start of pile driving.

Photo 2: View of Pile 3 before the start of pile driving.

Photo 3: View of Pile 3 at the end of pile driving. Upper 8 inches of pile was cut off.