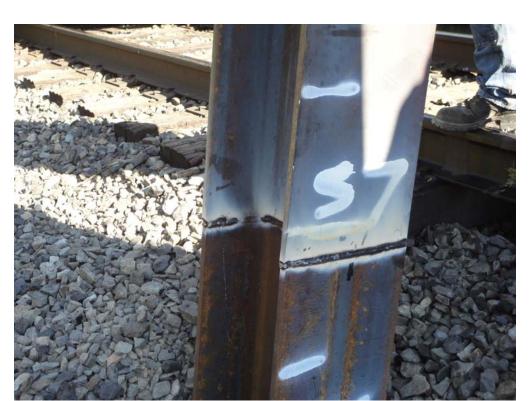

Photo 1: View of site before the start of pile driving.

Photo 2: View of Pile 3 before the start of pile driving.

Photo 3: View of Pile 3 at the end of pile driving. Upper 8 inches of pile was cut off.