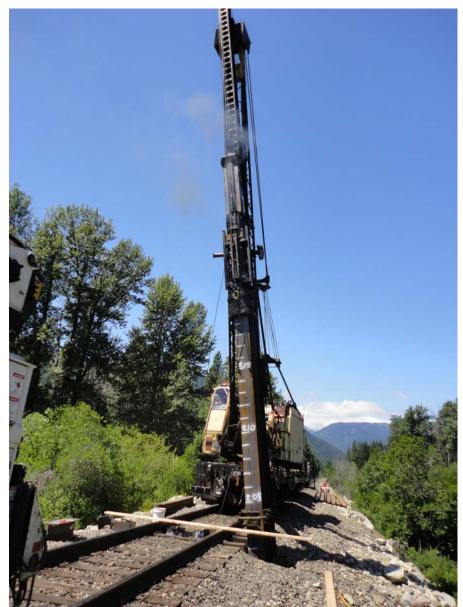

Photo 1: View of site before the start of pile driving.

Photo 2: View of Pile 3 before the start of pile driving.

Photo 3: View of Pile 3 at the end of pile driving. Upper 8 inches of pile was cut off.