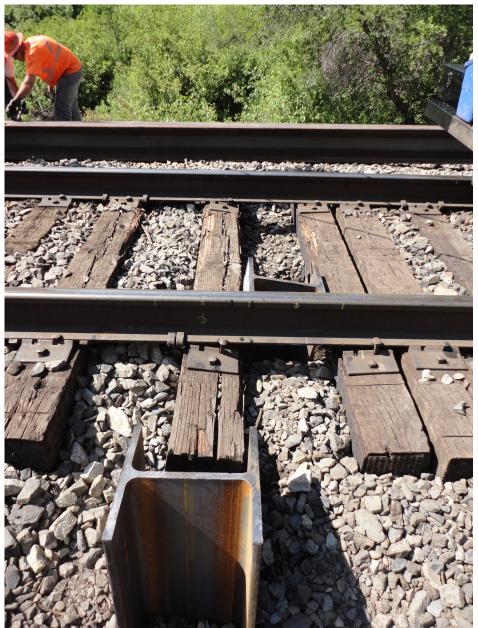

Photo 1: View of site before the start of pile driving.

Photo 2: View of Pile 3 before the start of pile driving.

Photo 3: View of Pile 3 at the end of pile driving. Upper 8 inches of pile was cut off.