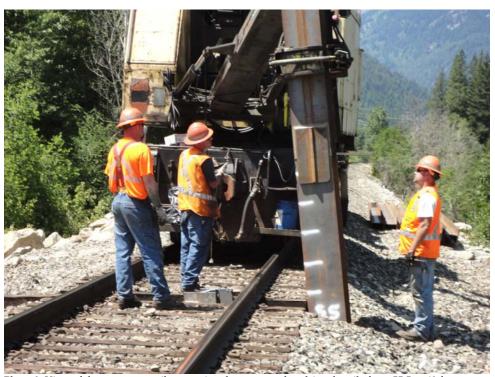

Photo 1: View of site before the start of pile driving.

Photo 2: View of Pile 3 before the start of pile driving.

Photo 3: View of Pile 3 at the end of pile driving. Upper 8 inches of pile was cut off.