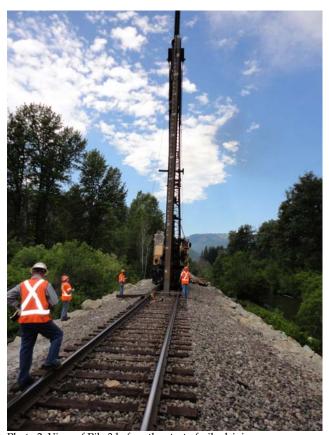

Photo 1: View of site before the start of pile driving.

Photo 2: View of Pile 3 before the start of pile driving.

Photo 3: View of Pile 3 at the end of pile driving. Upper 8 inches of pile was cut off.