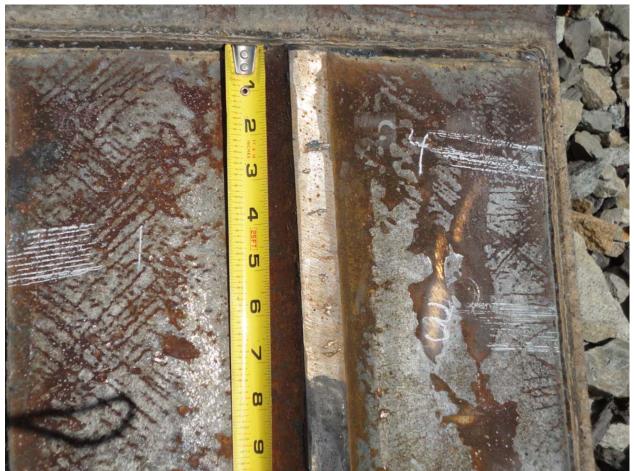

Photo 1: View of site before the start of pile driving.

Photo 2: View of Pile 3 before the start of pile driving.

Photo 3: View of Pile 3 at the end of pile driving. Upper 8 inches of pile was cut off.