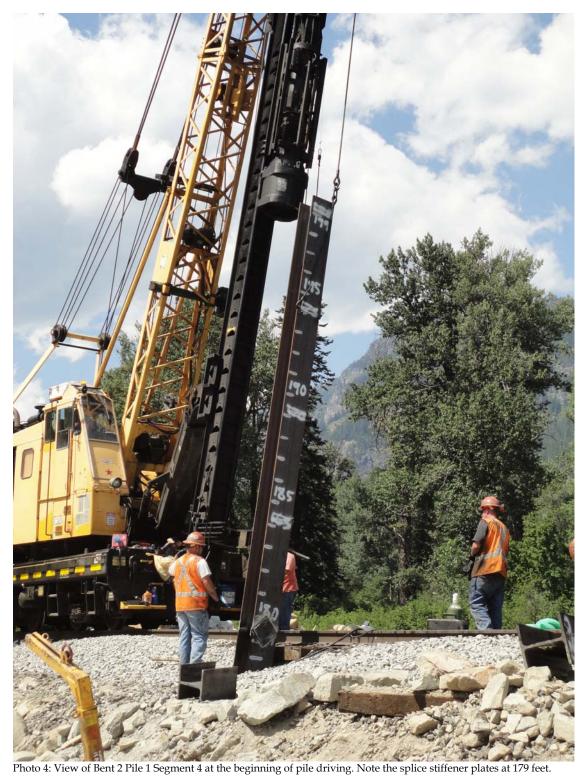

| CEDVED'                                              | S CICNIV                                       | TUDE                                        |                                                 |                                                |                                                                                                               | ) ATE                                                          |



Photo 1: View of the weld at Bent 1 Pile 1 at a depth of 120 feet. Most of the splices on this project look similar to this.



Photo 2: View of the weld at Bent 2 Pile 1 at a depth of 179 feet. Note the diamond shaped stiffener plates that were added because this splice location will be within 15 feet of finish grade.







| CH  | <b>12M</b>                                                                               | HILL