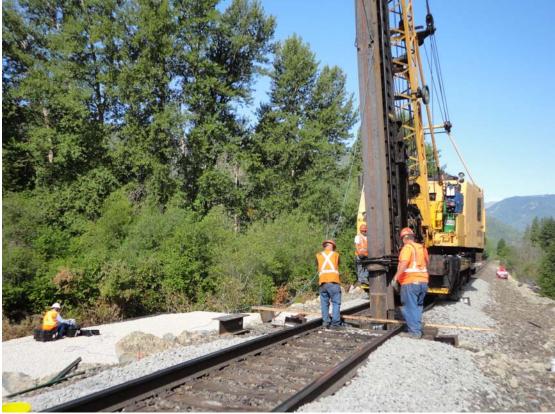

Photo 1: View of site before the start of pile driving.

Photo 2: View of Pile 3 before the start of pile driving.

Photo 3: View of Pile 3 at the end of pile driving. Upper 8 inches of pile was cut off.

Observer: R. Lawrence

| CH  | I2MI   | HILL                             |                   |                       |                                 | PROJE                    | CT NO.                     | 476                      | 6670                                         |                                  |
|-----|--------|----------------------------------|-------------------|-----------------------|---------------------------------|--------------------------|----------------------------|--------------------------|----------------------------------------------|----------------------------------|
|     |        |                                  |                   |                       |                                 | PROJE                    | CT NAME                    | Nas                      | son Creek                                    |                                  |
| (1) | DAY:   | Tuesday                          | DATE: 7/2/20      | 013 WORK PERIOD:      | 8:30                            | x a.m.                   | p.m. To                    | 0 2:30                   | ) a.m X p.m. F                               | REPORT. 2                        |
|     | WEAT   | HER                              | Suppy             | TEMP. MAX 9           | o °E MIN                        | 90 °                     | F PRECIP                   | ΙΤΔΤΙΟΝ                  | Nor                                          | 10                               |
|     | WLAI   |                                  | Suring            | 121011 : 101777 90    | ) 1 1711111                     | 90                       | 1 TREON                    | ITATION                  | INOI                                         | i <del>c</del>                   |
| (2) |        | PERSONNEL                        |                   |                       |                                 |                          |                            |                          |                                              |                                  |
|     | Jim G  | Sunter - BNSF                    | :<br>             |                       |                                 |                          |                            |                          |                                              |                                  |
|     | Ryan   | Lawrence – (                     | CH2M HILL         |                       |                                 |                          |                            |                          |                                              |                                  |
|     |        |                                  |                   |                       |                                 |                          |                            |                          |                                              |                                  |
| (3) |        |                                  |                   | MAJOR EQUIPM          | IFNT ON PR                      | OJECT AN                 | ID AMOUN                   | NT OF US                 |                                              |                                  |
|     | No.    |                                  |                   | Description           |                                 | OULOT AN                 | TD AINOU                   | 11 01 00                 | Size/Capacity                                | Hrs. Oper.                       |
|     | 1      | Pile driving h                   | nammer – Berm     | inghammer B3505       |                                 |                          |                            |                          |                                              | <u>'</u>                         |
|     | 1      |                                  |                   | pile driving hammer   |                                 |                          |                            |                          |                                              |                                  |
|     |        |                                  | ·                 |                       |                                 |                          |                            |                          |                                              |                                  |
|     |        |                                  |                   |                       |                                 |                          |                            |                          |                                              |                                  |
|     |        |                                  |                   |                       |                                 |                          |                            |                          |                                              |                                  |
|     |        |                                  |                   |                       |                                 |                          |                            |                          |                                              |                                  |
|     |        |                                  |                   |                       |                                 |                          |                            |                          |                                              |                                  |
|     |        |                                  |                   |                       |                                 |                          |                            |                          |                                              |                                  |
| (4) | WOR    | K ACCOMPL                        | ISHED TODAY       | ' <del>.</del>        |                                 |                          |                            |                          |                                              |                                  |
|     |        | ed onsite at 8                   |                   |                       |                                 |                          |                            |                          |                                              |                                  |
|     | I met  | with Jim Gun                     | ter with BNSF. I  | He told me that we v  | vere just wait                  | ing for a wo             | ork window                 | v to open                | up for us to get on the the pile equipment   | e tracks. We                     |
|     | Jim a  | nd some of hi                    | is crew attempte  | ed to help another B  | NSF crew ge                     | t an excava              | ator unstud                | k from a                 | soft area adjacent to                        | the tracks that it               |
|     | during | g pile driving.                  | The pile was dr   | iven to just below th | d until 1:10p<br>e railroad tie | m. Worked<br>level and c | on Pier 3 I<br>did not nee | Pile 4 tod<br>d to be cu | ay. No problems wer<br>utoff. BNSF crew clea | e encountered<br>ined up, loaded |
|     |        | ment, and lef<br>the site at 2:3 | t jobsite by 2:00 | pm.                   |                                 |                          |                            |                          |                                              |                                  |
|     |        | attached photo                   | •                 |                       |                                 |                          |                            |                          |                                              |                                  |
|     | 0000   | attaorica priot                  | 30.               |                       |                                 |                          |                            |                          |                                              |                                  |
|     |        |                                  |                   |                       |                                 |                          |                            |                          |                                              |                                  |
|     |        |                                  |                   |                       |                                 |                          |                            |                          |                                              |                                  |
|     |        |                                  |                   |                       |                                 |                          |                            |                          |                                              |                                  |
|     |        |                                  |                   |                       |                                 |                          |                            |                          |                                              |                                  |
|     |        |                                  |                   |                       |                                 |                          |                            |                          |                                              |                                  |
|     |        |                                  |                   |                       |                                 |                          |                            |                          |                                              |                                  |
|     |        |                                  |                   |                       |                                 |                          |                            |                          |                                              |                                  |
|     |        |                                  |                   |                       |                                 |                          |                            |                          |                                              |                                  |
|     |        |                                  |                   |                       |                                 |                          |                            |                          |                                              |                                  |
| (5) |        |                                  |                   |                       |                                 | rence, P.E.              |                            |                          |                                              | 2/2013                           |
|     |        |                                  |                   | (                     | DBSERVER'S                      | S SIGNATU                | JRE                        |                          |                                              | ATE                              |