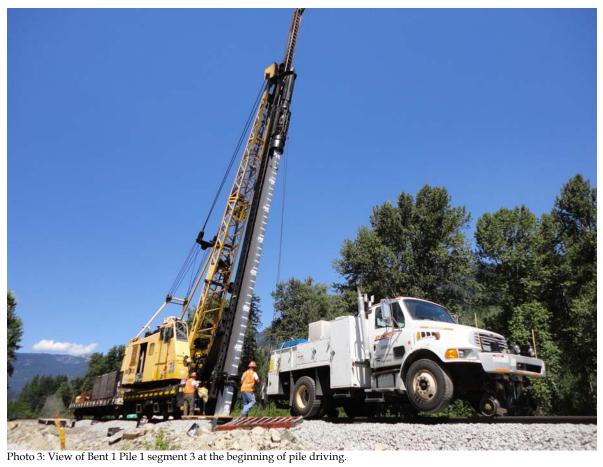

| CEDVED'                                              | S CICNIV                                       | TUDE                                        |                                                 |                                                |                                                                                                               | ) ATE                                                          |



Photo 1: View of the weld at Bent 1 Pile 1 at a depth of 120 feet. Most of the splices on this project look similar to this.



Photo 2: View of the weld at Bent 2 Pile 1 at a depth of 179 feet. Note the diamond shaped stiffener plates that were added because this splice location will be within 15 feet of finish grade.







| CH  | <b>12M</b>                                                                               | HILL