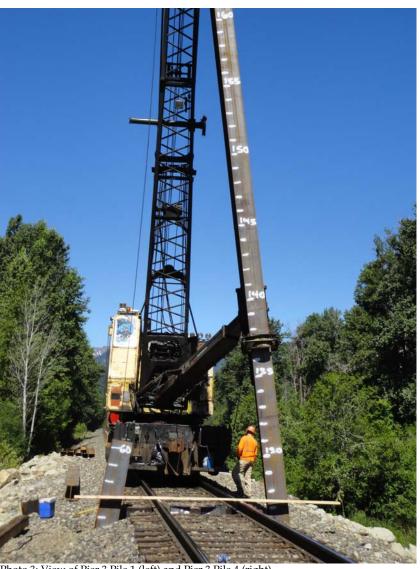

Photo 1: View of site before the start of pile driving.

Photo 2: View of Pile 3 before the start of pile driving.

Photo 3: View of Pile 3 at the end of pile driving. Upper 8 inches of pile was cut off.

Observer: R. Lawrence

| CH  | I2MI   | HILL                             |                   |                       |                                 | PROJE                    | CT NO.                     | 476                      | 6670                                         |                                  |
|-----|--------|----------------------------------|-------------------|-----------------------|---------------------------------|--------------------------|----------------------------|--------------------------|----------------------------------------------|----------------------------------|
|     |        |                                  |                   |                       |                                 | PROJE                    | CT NAME                    | Nas                      | son Creek                                    |                                  |
| (1) | DAY:   | Tuesday                          | DATE: 7/2/20      | 013 WORK PERIOD:      | 8:30                            | x a.m.                   | p.m. To                    | 0 2:30                   | ) a.m X p.m. F                               | REPORT. 2                        |
|     | WEAT   | HER                              | Suppy             | TEMP. MAX 9           | o °E MIN                        | 90 °                     | F PRECIP                   | ΙΤΔΤΙΟΝ                  | Nor                                          | 10                               |
|     | WLAI   |                                  | Suring            | 121011 : 101777 90    | ) 1 1711111                     | 90                       | 1 TREON                    | ITATION                  | INOI                                         | i <del>c</del>                   |
| (2) |        | PERSONNEL                        |                   |                       |                                 |                          |                            |                          |                                              |                                  |
|     | Jim G  | Sunter - BNSF                    | :<br>             |                       |                                 |                          |                            |                          |                                              |                                  |
|     | Ryan   | Lawrence – (                     | CH2M HILL         |                       |                                 |                          |                            |                          |                                              |                                  |
|     |        |                                  |                   |                       |                                 |                          |                            |                          |                                              |                                  |
| (3) |        |                                  |                   | MAJOR EQUIPM          | IFNT ON PR                      | OJECT AN                 | ID AMOUN                   | NT OF US                 |                                              |                                  |
|     | No.    |                                  |                   | Description           |                                 | OULOT AN                 | TD AINOU                   | 11 01 00                 | Size/Capacity                                | Hrs. Oper.                       |
|     | 1      | Pile driving h                   | nammer – Berm     | inghammer B3505       |                                 |                          |                            |                          |                                              | <u>'</u>                         |
|     | 1      |                                  |                   | pile driving hammer   |                                 |                          |                            |                          |                                              |                                  |
|     |        |                                  | ·                 |                       |                                 |                          |                            |                          |                                              |                                  |
|     |        |                                  |                   |                       |                                 |                          |                            |                          |                                              |                                  |
|     |        |                                  |                   |                       |                                 |                          |                            |                          |                                              |                                  |
|     |        |                                  |                   |                       |                                 |                          |                            |                          |                                              |                                  |
|     |        |                                  |                   |                       |                                 |                          |                            |                          |                                              |                                  |
|     |        |                                  |                   |                       |                                 |                          |                            |                          |                                              |                                  |
| (4) | WOR    | K ACCOMPL                        | ISHED TODAY       | ' <del>.</del>        |                                 |                          |                            |                          |                                              |                                  |
|     |        | ed onsite at 8                   |                   |                       |                                 |                          |                            |                          |                                              |                                  |
|     | I met  | with Jim Gun                     | ter with BNSF. I  | He told me that we v  | vere just wait                  | ing for a wo             | ork window                 | v to open                | up for us to get on the the pile equipment   | e tracks. We                     |
|     | Jim a  | nd some of hi                    | is crew attempte  | ed to help another B  | NSF crew ge                     | t an excava              | ator unstud                | k from a                 | soft area adjacent to                        | the tracks that it               |
|     | during | g pile driving.                  | The pile was dr   | iven to just below th | d until 1:10p<br>e railroad tie | m. Worked<br>level and c | on Pier 3 I<br>did not nee | Pile 4 tod<br>d to be cu | ay. No problems wer<br>utoff. BNSF crew clea | e encountered<br>ined up, loaded |
|     |        | ment, and lef<br>the site at 2:3 | t jobsite by 2:00 | pm.                   |                                 |                          |                            |                          |                                              |                                  |
|     |        | attached photo                   | •                 |                       |                                 |                          |                            |                          |                                              |                                  |
|     | 0000   | attaorica priot                  | 30.               |                       |                                 |                          |                            |                          |                                              |                                  |
|     |        |                                  |                   |                       |                                 |                          |                            |                          |                                              |                                  |
|     |        |                                  |                   |                       |                                 |                          |                            |                          |                                              |                                  |
|     |        |                                  |                   |                       |                                 |                          |                            |                          |                                              |                                  |
|     |        |                                  |                   |                       |                                 |                          |                            |                          |                                              |                                  |
|     |        |                                  |                   |                       |                                 |                          |                            |                          |                                              |                                  |
|     |        |                                  |                   |                       |                                 |                          |                            |                          |                                              |                                  |
|     |        |                                  |                   |                       |                                 |                          |                            |                          |                                              |                                  |
|     |        |                                  |                   |                       |                                 |                          |                            |                          |                                              |                                  |
|     |        |                                  |                   |                       |                                 |                          |                            |                          |                                              |                                  |
| (5) |        |                                  |                   |                       |                                 | rence, P.E.              |                            |                          |                                              | 2/2013                           |
|     |        |                                  |                   | (                     | DBSERVER'S                      | S SIGNATU                | JRE                        |                          |                                              | ATE                              |