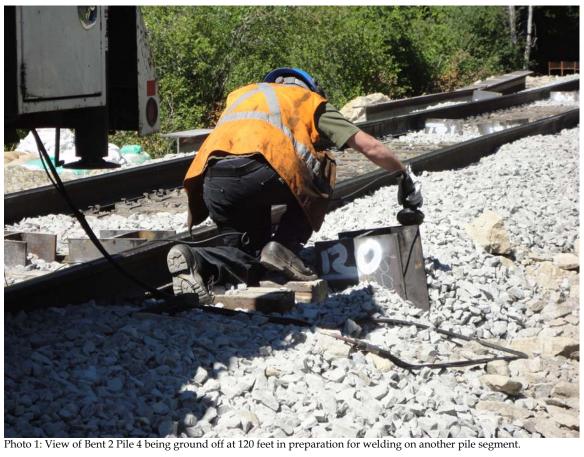

|                                                                           | Ryan Law        | rence, P.E.        |             | 7/2                | 21/2013          |
|     |                                                                             |                                                |                                                                                                                                                                                                                                                                                                                          |                                                                           | OBSERVER'       | S SIGNATURE        |             | I                  | DATE             |





Photo 2: View of the finished weld on Bent 2 Pile 4 at a depth of 120.5 feet.



Photo 3: View of Bent 2 Pile 4. The third pile segment is being held in place by the crane as it is being welded together with the previous segment. Note the batter of the pile.



Photo 4: View of Bent 2 Pile 4 Segment 3 near the end of pile driving.



| CH  | I2M