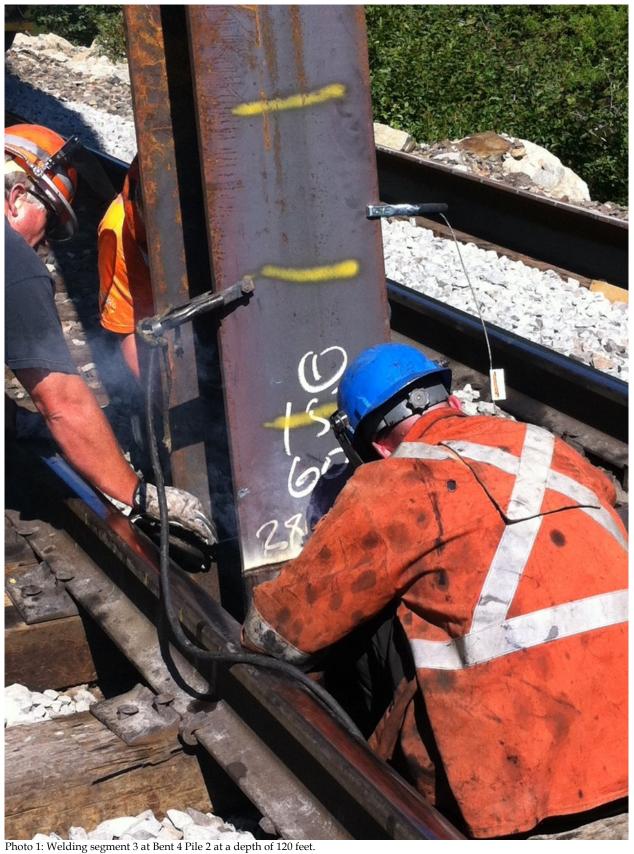

| SIGNATURE                                       |             | D                 | ATE               |







| CH  | IZWI                                             | HILL                                                            |                                                                                                                                                          | PROJECT NO.  PROJECT NAME  | 4/66/0<br>Nason Creek      |                 |
|-----|--------------------------------------------------|-----------------------------------------------------------------|----------------------------------------------------------------------------------------------------------------------------------------------------------|----------------------------|----------------------------|-----------------|
| (1) | DAY:                                             | Sunday DATE: 8/4/20