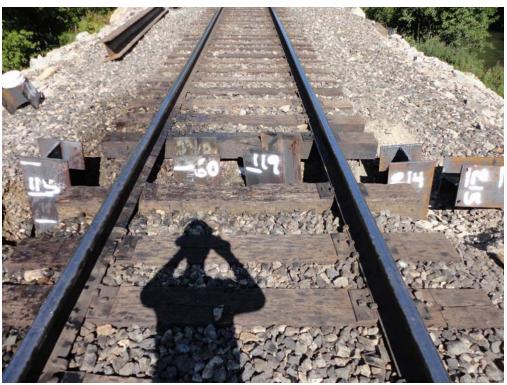

Photo 1: View of site before the start of pile driving.

Photo 2: View of Pile 3 before the start of pile driving.

Photo 3: View of Pile 3 at the end of pile driving. Upper 8 inches of pile was cut off.