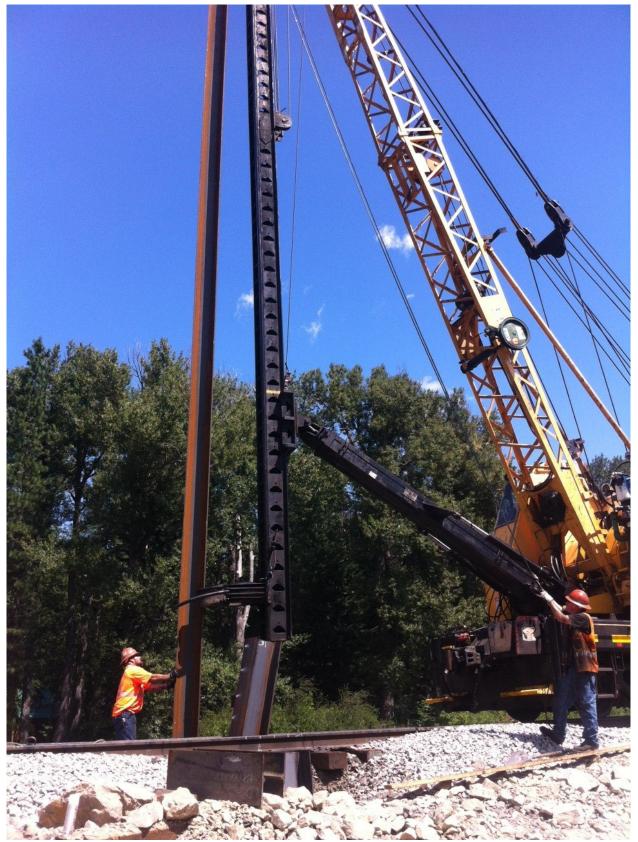

mpleted. | anced Bent 1 Pile 3 Seg    | ments 1 and 2 to a depth o | f approximately |
| (5) | E                                                | Bent 4 Pile 4: 160 feet                                         |                                                                                                                                                          | utler, P.E.<br>S SIGNATURE |                            | 4/2013<br>DATE  |
|     |                                                  |                                                                 | 0202.172110                                                                                                                                              |                            | -                          |                 |



Photo 1: Preparing to set segment 2 of Pile 3, at Bent 1.



| CH  | I2M                                                                                                                                          | HILL                                            |                                                                                                                                                                                                                                            |                                                                              |                 | PR            | OJECT NO   | ).       | 47667  | 0             |             |
|-----|--------------------------------------------------------------------------------------------------------------------