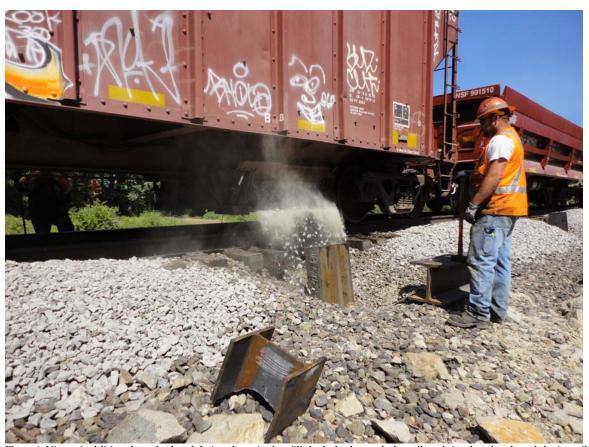

Photo 1: View of site before the start of pile driving.

Photo 2: View of Pile 3 before the start of pile driving.

Photo 3: View of Pile 3 at the end of pile driving. Upper 8 inches of pile was cut off.