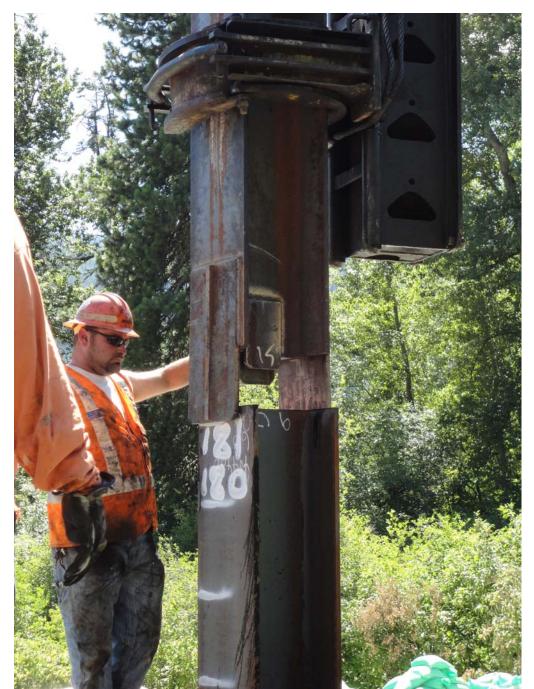

Photo 1: View of site before the start of pile driving.

Photo 2: View of Pile 3 before the start of pile driving.

Photo 3: View of Pile 3 at the end of pile driving. Upper 8 inches of pile was cut off.