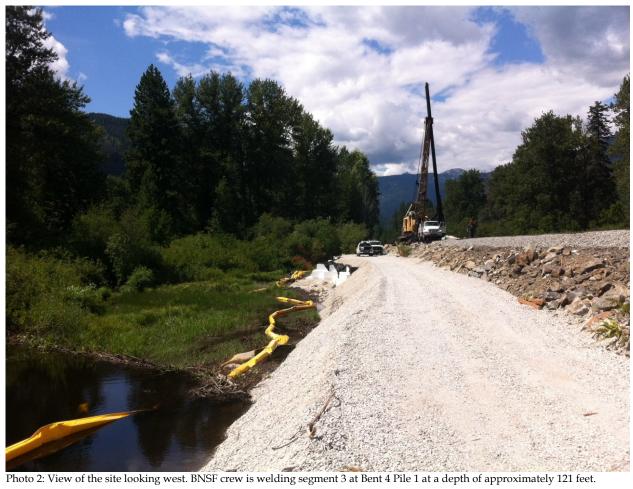

| SIGNATURE                                       |             | D                 | ATE               |







| CH  | IZWI                                             | HILL                                                            |                                                                                                                                                          | PROJECT NO.  PROJECT NAME  | 4/66/0<br>Nason Creek      |                 |
|-----|--------------------------------------------------|-----------------------------------------------------------------|----------------------------------------------------------------------------------------------------------------------------------------------------------|----------------------------|----------------------------|-----------------|
| (1) | DAY:                                             | Sunday DATE: 8/4/20