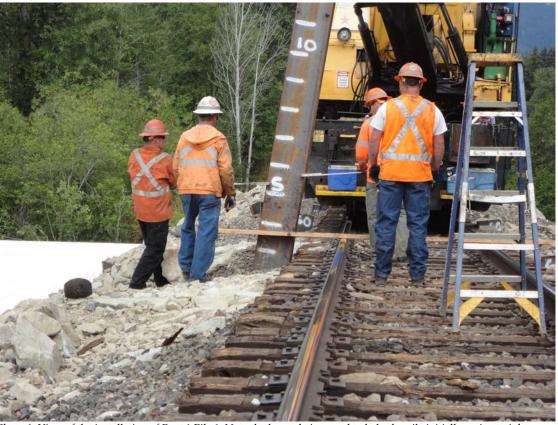

Observer: R. Lawrence

| CH  | I2MI   | HILL                             |                   |                       |                                 | PROJE                    | CT NO.                     | 476                      | 6670                                         |                                  |
|-----|--------|----------------------------------|-------------------|-----------------------|---------------------------------|--------------------------|----------------------------|--------------------------|----------------------------------------------|----------------------------------|
|     |        |                                  |                   |                       |                                 | PROJE                    | CT NAME                    | Nas                      | son Creek                                    |                                  |
| (1) | DAY:   | Tuesday                          | DATE: 7/2/20      | 013 WORK PERIOD:      | 8:30                            | x a.m.                   | p.m. To                    | 0 2:30                   | ) a.m X p.m. F                               | REPORT. 2                        |
|     | WEAT   | HER                              | Suppy             | TEMP. MAX 9           | o °E MIN                        | 90 °                     | F PRECIP                   | ΙΤΔΤΙΟΝ                  | Nor                                          | 10                               |
|     | WLAI   |                                  | Suring            | 121011 : 101777 90    | ) 1 1711111                     | 90                       | 1 TREON                    | ITATION                  | INOI                                         | i <del>c</del>                   |
| (2) |        | PERSONNEL                        |                   |                       |                                 |                          |                            |                          |                                              |                                  |
|     | Jim G  | Sunter - BNSF                    | :<br>             |                       |                                 |                          |                            |                          |                                              |                                  |
|     | Ryan   | Lawrence – (                     | CH2M HILL         |                       |                                 |                          |                            |                          |                                              |                                  |
|     |        |                                  |                   |                       |                                 |                          |                            |                          |                                              |                                  |
| (3) |        |                                  |                   | MAJOR EQUIPM          | IFNT ON PR                      | OJECT AN                 | ID AMOUN                   | NT OF US                 |                                              |                                  |
|     | No.    |                                  |                   | Description           |                                 | OULOT AN                 | TD AINOU                   | 11 01 00                 | Size/Capacity                                | Hrs. Oper.                       |
|     | 1      | Pile driving h                   | nammer – Berm     | inghammer B3505       |                                 |                          |                            |                          |                                              | <u>'</u>                         |
|     | 1      |                                  |                   | pile driving hammer   |                                 |                          |                            |                          |                                              |                                  |
|     |        |                                  | ·                 |                       |                                 |                          |                            |                          |                                              |                                  |
|     |        |                                  |                   |                       |                                 |                          |                            |                          |                                              |                                  |
|     |        |                                  |                   |                       |                                 |                          |                            |                          |                                              |                                  |
|     |        |                                  |                   |                       |                                 |                          |                            |                          |                                              |                                  |
|     |        |                                  |                   |                       |                                 |                          |                            |                          |                                              |                                  |
|     |        |                                  |                   |                       |                                 |                          |                            |                          |                                              |                                  |
| (4) | WOR    | K ACCOMPL                        | ISHED TODAY       | ' <del>.</del>        |                                 |                          |                            |                          |                                              |                                  |
|     |        | ed onsite at 8                   |                   |                       |                                 |                          |                            |                          |                                              |                                  |
|     | I met  | with Jim Gun                     | ter with BNSF. I  | He told me that we v  | vere just wait                  | ing for a wo             | ork window                 | v to open                | up for us to get on the the pile equipment   | e tracks. We                     |
|     | Jim a  | nd some of hi                    | is crew attempte  | ed to help another B  | NSF crew ge                     | t an excava              | ator unstud                | k from a                 | soft area adjacent to                        | the tracks that it               |
|     | during | g pile driving.                  | The pile was dr   | iven to just below th | d until 1:10p<br>e railroad tie | m. Worked<br>level and c | on Pier 3 I<br>did not nee | Pile 4 tod<br>d to be cu | ay. No problems wer<br>utoff. BNSF crew clea | e encountered<br>ined up, loaded |
|     |        | ment, and lef<br>the site at 2:3 | t jobsite by 2:00 | pm.                   |                                 |                          |                            |                          |                                              |                                  |
|     |        | attached photo                   | •                 |                       |                                 |                          |                            |                          |                                              |                                  |
|     | 0000   | attaorica priot                  | 30.               |                       |                                 |                          |                            |                          |                                              |                                  |
|     |        |                                  |                   |                       |                                 |                          |                            |                          |                                              |                                  |
|     |        |                                  |                   |                       |                                 |                          |                            |                          |                                              |                                  |
|     |        |                                  |                   |                       |                                 |                          |                            |                          |                                              |                                  |
|     |        |                                  |                   |                       |                                 |                          |                            |                          |                                              |                                  |
|     |        |                                  |                   |                       |                                 |                          |                            |                          |                                              |                                  |
|     |        |                                  |                   |                       |                                 |                          |                            |                          |                                              |                                  |
|     |        |                                  |                   |                       |                                 |                          |                            |                          |                                              |                                  |
|     |        |                                  |                   |                       |                                 |                          |                            |                          |                                              |                                  |
|     |        |                                  |                   |                       |                                 |                          |                            |                          |                                              |                                  |
| (5) |        |                                  |                   |                       |                                 | rence, P.E.              |                            |                          |                                              | 2/2013                           |
|     |        |                                  |                   | (                     | DBSERVER'S                      | S SIGNATU                | JRE                        |                          |                                              | ATE                              |