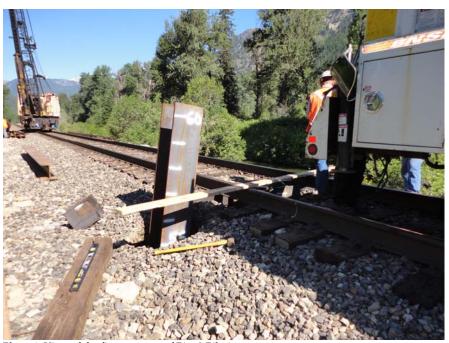

Photo 1: View of site before the start of pile driving.

Photo 2: View of Pile 3 before the start of pile driving.

Photo 3: View of Pile 3 at the end of pile driving. Upper 8 inches of pile was cut off.

Observer: R. Lawrence

| CH  | I2MI   | HILL                             |                   |                       |                                 | PROJE                    | CT NO.                     | 476                      | 6670                                         |                                  |
|-----|--------|----------------------------------|-------------------|-----------------------|---------------------------------|--------------------------|----------------------------|--------------------------|----------------------------------------------|----------------------------------|
|     |        |                                  |                   |                       |                                 | PROJE                    | CT NAME                    | Nas                      | son Creek                                    |                                  |
| (1) | DAY:   | Tuesday                          | DATE: 7/2/20      | 013 WORK PERIOD:      | 8:30                            | x a.m.                   | p.m. To                    | 0 2:30                   | ) a.m X p.m. F                               | REPORT. 2                        |
|     | WEAT   | HER                              | Suppy             | TEMP. MAX 9           | o °E MIN                        | 90 °                     | F PRECIP                   | ΙΤΔΤΙΟΝ                  | Nor                                          | 10                               |
|     | WLAI   |                                  | Suring            | 121011 : 101777 90    | ) 1 1711111                     | 90                       | 1 TREON                    | ITATION                  | INOI                                         | i <del>c</del>                   |
| (2) |        | PERSONNEL                        |                   |                       |                                 |                          |                            |                          |                                              |                                  |
|     | Jim G  | Sunter - BNSF                    | :<br>             |                       |                                 |                          |                            |                          |                                              |                                  |
|     | Ryan   | Lawrence – (                     | CH2M HILL         |                       |                                 |                          |                            |                          |                                              |                                  |
|     |        |                                  |                   |                       |                                 |                          |                            |                          |                                              |                                  |
| (3) |        |                                  |                   | MAJOR EQUIPM          | IFNT ON PR                      | OJECT AN                 | ID AMOUN                   | NT OF US                 |                                              |                                  |
|     | No.    |                                  |                   | Description           |                                 | OULOT AN                 | TD AINOU                   | 11 01 00                 | Size/Capacity                                | Hrs. Oper.                       |
|     | 1      | Pile driving h                   | nammer – Berm     | inghammer B3505       |                                 |                          |                            |                          |                                              | <u>'</u>                         |
|     | 1      |                                  |                   | pile driving hammer   |                                 |                          |                            |                          |                                              |                                  |
|     |        |                                  | ·                 |                       |                                 |                          |                            |                          |                                              |                                  |
|     |        |                                  |                   |                       |                                 |                          |                            |                          |                                              |                                  |
|     |        |                                  |                   |                       |                                 |                          |                            |                          |                                              |                                  |
|     |        |                                  |                   |                       |                                 |                          |                            |                          |                                              |                                  |
|     |        |                                  |                   |                       |                                 |                          |                            |                          |                                              |                                  |
|     |        |                                  |                   |                       |                                 |                          |                            |                          |                                              |                                  |
| (4) | WOR    | K ACCOMPL                        | ISHED TODAY       | ' <del>.</del>        |                                 |                          |                            |                          |                                              |                                  |
|     |        | ed onsite at 8                   |                   |                       |                                 |                          |                            |                          |                                              |                                  |
|     | I met  | with Jim Gun                     | ter with BNSF. I  | He told me that we v  | vere just wait                  | ing for a wo             | ork window                 | v to open                | up for us to get on the the pile equipment   | e tracks. We                     |
|     | Jim a  | nd some of hi                    | is crew attempte  | ed to help another B  | NSF crew ge                     | t an excava              | ator unstud                | k from a                 | soft area adjacent to                        | the tracks that it               |
|     | during | g pile driving.                  | The pile was dr   | iven to just below th | d until 1:10p<br>e railroad tie | m. Worked<br>level and c | on Pier 3 I<br>did not nee | Pile 4 tod<br>d to be cu | ay. No problems wer<br>utoff. BNSF crew clea | e encountered<br>ined up, loaded |
|     |        | ment, and lef<br>the site at 2:3 | t jobsite by 2:00 | pm.                   |                                 |                          |                            |                          |                                              |                                  |
|     |        | attached photo                   | •                 |                       |                                 |                          |                            |                          |                                              |                                  |
|     | 0000   | attaorica priot                  | 30.               |                       |                                 |                          |                            |                          |                                              |                                  |
|     |        |                                  |                   |                       |                                 |                          |                            |                          |                                              |                                  |
|     |        |                                  |                   |                       |                                 |                          |                            |                          |                                              |                                  |
|     |        |                                  |                   |                       |                                 |                          |                            |                          |                                              |                                  |
|     |        |                                  |                   |                       |                                 |                          |                            |                          |                                              |                                  |
|     |        |                                  |                   |                       |                                 |                          |                            |                          |                                              |                                  |
|     |        |                                  |                   |                       |                                 |                          |                            |                          |                                              |                                  |
|     |        |                                  |                   |                       |                                 |                          |                            |                          |                                              |                                  |
|     |        |                                  |                   |                       |                                 |                          |                            |                          |                                              |                                  |
|     |        |                                  |                   |                       |                                 |                          |                            |                          |                                              |                                  |
| (5) |        |                                  |                   |                       |                                 | rence, P.E.              |                            |                          |                                              | 2/2013                           |
|     |        |                                  |                   | (                     | DBSERVER'S                      | S SIGNATU                | JRE                        |                          |                                              | ATE                              |