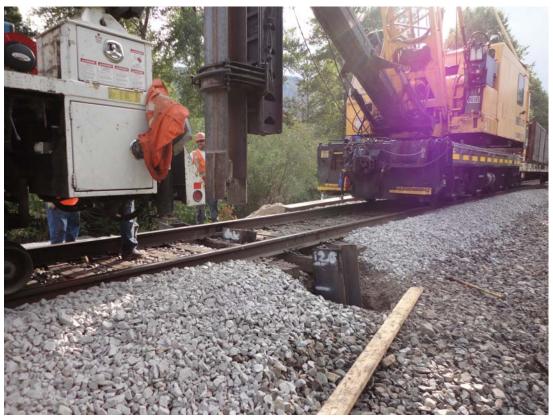

Photo 1: View of site before the start of pile driving.

Photo 2: View of Pile 3 before the start of pile driving.

Photo 3: View of Pile 3 at the end of pile driving. Upper 8 inches of pile was cut off.