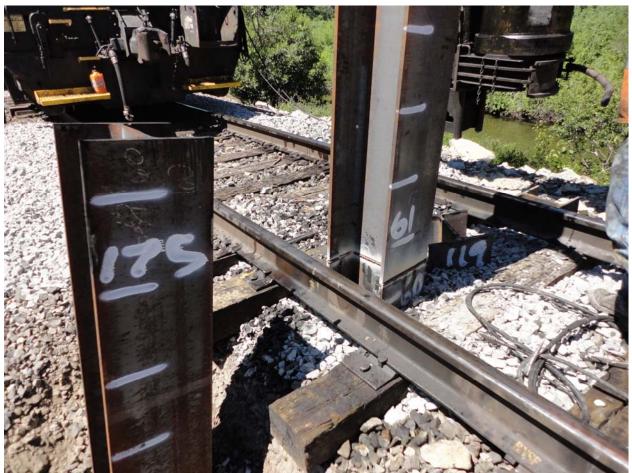

Photo 1: View of site before the start of pile driving.

Photo 2: View of Pile 3 before the start of pile driving.

Photo 3: View of Pile 3 at the end of pile driving. Upper 8 inches of pile was cut off.