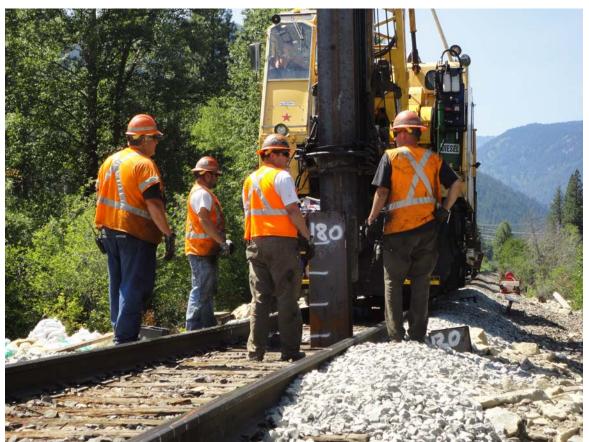

Observer: R. Lawrence

| CH  | I2MI   | HILL                             |                   |                       |                                 | PROJE                    | CT NO.                     | 476                      | 6670                                         |                                  |
|-----|--------|----------------------------------|-------------------|-----------------------|---------------------------------|--------------------------|----------------------------|--------------------------|----------------------------------------------|----------------------------------|
|     |        |                                  |                   |                       |                                 | PROJE                    | CT NAME                    | Nas                      | son Creek                                    |                                  |
| (1) | DAY:   | Tuesday                          | DATE: 7/2/20      | 013 WORK PERIOD:      | 8:30                            | x a.m.                   | p.m. To                    | 0 2:30                   | ) a.m X p.m. F                               | REPORT. 2                        |
|     | WEAT   | HER                              | Suppy             | TEMP. MAX 9           | o °E MIN                        | 90 °                     | F PRECIP                   | ΙΤΔΤΙΟΝ                  | Nor                                          | 10                               |
|     | WLAI   |                                  | Suring            | 121011 : 101777 90    | ) 1 1711111                     | 90                       | 1 TREON                    | ITATION                  | INOI                                         | i <del>c</del>                   |
| (2) |        | PERSONNEL                        |                   |                       |                                 |                          |                            |                          |                                              |                                  |
|     | Jim G  | Sunter - BNSF                    | :<br>             |                       |                                 |                          |                            |                          |                                              |                                  |
|     | Ryan   | Lawrence – (                     | CH2M HILL         |                       |                                 |                          |                            |                          |                                              |                                  |
|     |        |                                  |                   |                       |                                 |                          |                            |                          |                                              |                                  |
| (3) |        |                                  |                   | MAJOR EQUIPM          | IFNT ON PR                      | OJECT AN                 | ID AMOUN                   | NT OF US                 |                                              |                                  |
|     | No.    |                                  |                   | Description           |                                 | OULOT AN                 | TD AINOU                   | 11 01 00                 | Size/Capacity                                | Hrs. Oper.                       |
|     | 1      | Pile driving h                   | nammer – Berm     | inghammer B3505       |                                 |                          |                            |                          |                                              | <u>'</u>                         |
|     | 1      |                                  |                   | pile driving hammer   |                                 |                          |                            |                          |                                              |                                  |
|     |        |                                  | ·                 |                       |                                 |                          |                            |                          |                                              |                                  |
|     |        |                                  |                   |                       |                                 |                          |                            |                          |                                              |                                  |
|     |        |                                  |                   |                       |                                 |                          |                            |                          |                                              |                                  |
|     |        |                                  |                   |                       |                                 |                          |                            |                          |                                              |                                  |
|     |        |                                  |                   |                       |                                 |                          |                            |                          |                                              |                                  |
|     |        |                                  |                   |                       |                                 |                          |                            |                          |                                              |                                  |
| (4) | WOR    | K ACCOMPL                        | ISHED TODAY       | ' <del>.</del>        |                                 |                          |                            |                          |                                              |                                  |
|     |        | ed onsite at 8                   |                   |                       |                                 |                          |                            |                          |                                              |                                  |
|     | I met  | with Jim Gun                     | ter with BNSF. I  | He told me that we v  | vere just wait                  | ing for a wo             | ork window                 | v to open                | up for us to get on the the pile equipment   | e tracks. We                     |
|     | Jim a  | nd some of hi                    | is crew attempte  | ed to help another B  | NSF crew ge                     | t an excava              | ator unstud                | k from a                 | soft area adjacent to                        | the tracks that it               |
|     | during | g pile driving.                  | The pile was dr   | iven to just below th | d until 1:10p<br>e railroad tie | m. Worked<br>level and c | on Pier 3 I<br>did not nee | Pile 4 tod<br>d to be cu | ay. No problems wer<br>utoff. BNSF crew clea | e encountered<br>ined up, loaded |
|     |        | ment, and lef<br>the site at 2:3 | t jobsite by 2:00 | pm.                   |                                 |                          |                            |                          |                                              |                                  |
|     |        | attached photo                   | •                 |                       |                                 |                          |                            |                          |                                              |                                  |
|     | 0000   | attaorica priot                  | 30.               |                       |                                 |                          |                            |                          |                                              |                                  |
|     |        |                                  |                   |                       |                                 |                          |                            |                          |                                              |                                  |
|     |        |                                  |                   |                       |                                 |                          |                            |                          |                                              |                                  |
|     |        |                                  |                   |                       |                                 |                          |                            |                          |                                              |                                  |
|     |        |                                  |                   |                       |                                 |                          |                            |                          |                                              |                                  |
|     |        |                                  |                   |                       |                                 |                          |                            |                          |                                              |                                  |
|     |        |                                  |                   |                       |                                 |                          |                            |                          |                                              |                                  |
|     |        |                                  |                   |                       |                                 |                          |                            |                          |                                              |                                  |
|     |        |                                  |                   |                       |                                 |                          |                            |                          |                                              |                                  |
|     |        |                                  |                   |                       |                                 |                          |                            |                          |                                              |                                  |
| (5) |        |                                  |                   |                       |                                 | rence, P.E.              |                            |                          |                                              | 2/2013                           |
|     |        |                                  |                   | (                     | DBSERVER'S                      | S SIGNATU                | JRE                        |                          |                                              | ATE                              |