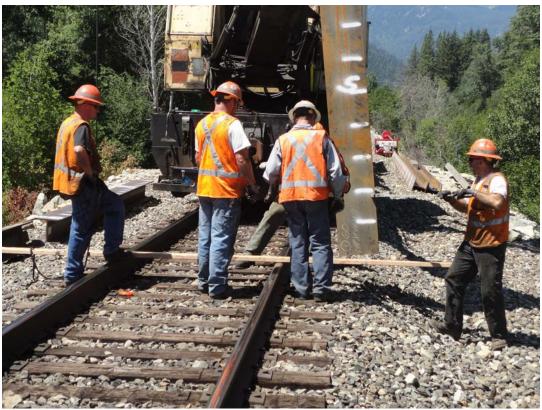

Photo 1: View of site before the start of pile driving.

Photo 2: View of Pile 3 before the start of pile driving.

Photo 3: View of Pile 3 at the end of pile driving. Upper 8 inches of pile was cut off.

Observer: R. Lawrence

| CH  | I2MI   | HILL                             |                   |                       |                                 | PROJE                    | CT NO.                     | 476                      | 6670                                         |                                  |
|-----|--------|----------------------------------|-------------------|-----------------------|---------------------------------|--------------------------|----------------------------|--------------------------|----------------------------------------------|----------------------------------|
|     |        |                                  |                   |                       |                                 | PROJE                    | CT NAME                    | Nas                      | son Creek                                    |                                  |
| (1) | DAY:   | Tuesday                          | DATE: 7/2/20      | 013 WORK PERIOD:      | 8:30                            | x a.m.                   | p.m. To                    | 0 2:30                   | ) a.m X p.m. F                               | REPORT. 2                        |
|     | WEAT   | HER                              | Suppy             | TEMP. MAX 9           | o °E MIN                        | 90 °                     | F PRECIP                   | ΙΤΔΤΙΟΝ                  | Nor                                          | 10                               |
|     | WLAI   |                                  | Suring            | 121011 : 101777 90    | ) 1 1711111                     | 90                       | 1 TREON                    | ITATION                  | INOI                                         | i <del>c</del>                   |
| (2) |        | PERSONNEL                        |                   |                       |                                 |                          |                            |                          |                                              |                                  |
|     | Jim G  | Sunter - BNSF                    | :<br>             |                       |                                 |                          |                            |                          |                                              |                                  |
|     | Ryan   | Lawrence – (                     | CH2M HILL         |                       |                                 |                          |                            |                          |                                              |                                  |
|     |        |                                  |                   |                       |                                 |                          |                            |                          |                                              |                                  |
| (3) |        |                                  |                   | MAJOR EQUIPM          | IFNT ON PR                      | OJECT AN                 | ID AMOUN                   | NT OF US                 |                                              |                                  |
|     | No.    |                                  |                   | Description           |                                 | OULOT AN                 | TD AINOU                   | 11 01 00                 | Size/Capacity                                | Hrs. Oper.                       |
|     | 1      | Pile driving h                   | nammer – Berm     | inghammer B3505       |                                 |                          |                            |                          |                                              | <u>'</u>                         |
|     | 1      |                                  |                   | pile driving hammer   |                                 |                          |                            |                          |                                              |                                  |
|     |        |                                  | ·                 |                       |                                 |                          |                            |                          |                                              |                                  |
|     |        |                                  |                   |                       |                                 |                          |                            |                          |                                              |                                  |
|     |        |                                  |                   |                       |                                 |                          |                            |                          |                                              |                                  |
|     |        |                                  |                   |                       |                                 |                          |                            |                          |                                              |                                  |
|     |        |                                  |                   |                       |                                 |                          |                            |                          |                                              |                                  |
|     |        |                                  |                   |                       |                                 |                          |                            |                          |                                              |                                  |
| (4) | WOR    | K ACCOMPL                        | ISHED TODAY       | ' <del>.</del>        |                                 |                          |                            |                          |                                              |                                  |
|     |        | ed onsite at 8                   |                   |                       |                                 |                          |                            |                          |                                              |                                  |
|     | I met  | with Jim Gun                     | ter with BNSF. I  | He told me that we v  | vere just wait                  | ing for a wo             | ork window                 | v to open                | up for us to get on the the pile equipment   | e tracks. We                     |
|     | Jim a  | nd some of hi                    | is crew attempte  | ed to help another B  | NSF crew ge                     | t an excava              | ator unstud                | k from a                 | soft area adjacent to                        | the tracks that it               |
|     | during | g pile driving.                  | The pile was dr   | iven to just below th | d until 1:10p<br>e railroad tie | m. Worked<br>level and c | on Pier 3 I<br>did not nee | Pile 4 tod<br>d to be cu | ay. No problems wer<br>utoff. BNSF crew clea | e encountered<br>ined up, loaded |
|     |        | ment, and lef<br>the site at 2:3 | t jobsite by 2:00 | pm.                   |                                 |                          |                            |                          |                                              |                                  |
|     |        | attached photo                   | •                 |                       |                                 |                          |                            |                          |                                              |                                  |
|     | 0000   | attaorica priot                  | 30.               |                       |                                 |                          |                            |                          |                                              |                                  |
|     |        |                                  |                   |                       |                                 |                          |                            |                          |                                              |                                  |
|     |        |                                  |                   |                       |                                 |                          |                            |                          |                                              |                                  |
|     |        |                                  |                   |                       |                                 |                          |                            |                          |                                              |                                  |
|     |        |                                  |                   |                       |                                 |                          |                            |                          |                                              |                                  |
|     |        |                                  |                   |                       |                                 |                          |                            |                          |                                              |                                  |
|     |        |                                  |                   |                       |                                 |                          |                            |                          |                                              |                                  |
|     |        |                                  |                   |                       |                                 |                          |                            |                          |                                              |                                  |
|     |        |                                  |                   |                       |                                 |                          |                            |                          |                                              |                                  |
|     |        |                                  |                   |                       |                                 |                          |                            |                          |                                              |                                  |
| (5) |        |                                  |                   |                       |                                 | rence, P.E.              |                            |                          |                                              | 2/2013                           |
|     |        |                                  |                   | (                     | DBSERVER'S                      | S SIGNATU                | JRE                        |                          |                                              | ATE                              |