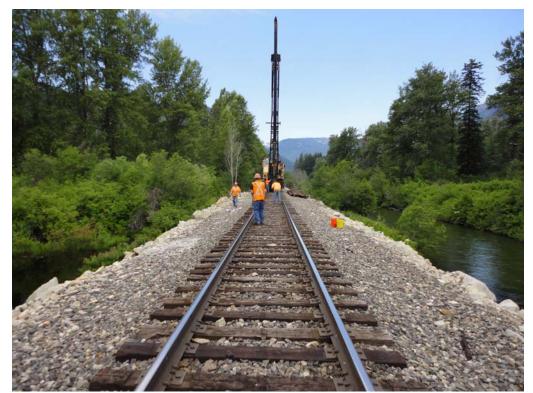

Photo 1: View of site before the start of pile driving.

Photo 2: View of Pile 3 before the start of pile driving.

Photo 3: View of Pile 3 at the end of pile driving. Upper 8 inches of pile was cut off.