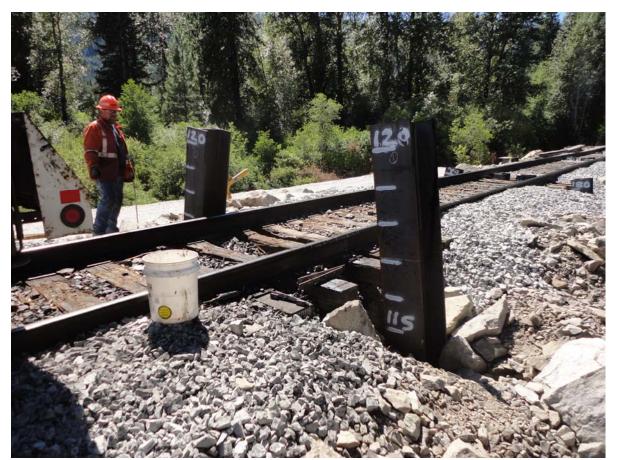

Photo 1: View of site before the start of pile driving.

Photo 2: View of Pile 3 before the start of pile driving.

Photo 3: View of Pile 3 at the end of pile driving. Upper 8 inches of pile was cut off.