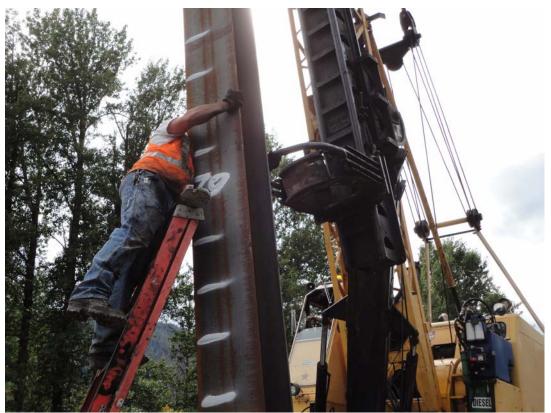

Photo 1: View of site before the start of pile driving.

Photo 2: View of Pile 3 before the start of pile driving.

Photo 3: View of Pile 3 at the end of pile driving. Upper 8 inches of pile was cut off.

Observer: R. Lawrence

| CH  | I2MI   | HILL                             |                   |                       |                                 | PROJE                    | CT NO.                     | 476                      | 6670                                         |                                  |
|-----|--------|----------------------------------|-------------------|-----------------------|---------------------------------|--------------------------|----------------------------|--------------------------|----------------------------------------------|----------------------------------|
|     |        |                                  |                   |                       |                                 | PROJE                    | CT NAME                    | Nas                      | son Creek                                    |                                  |
| (1) | DAY:   | Tuesday                          | DATE: 7/2/20      | 013 WORK PERIOD:      | 8:30                            | x a.m.                   | p.m. To                    | 0 2:30                   | ) a.m X p.m. F                               | REPORT. 2                        |
|     | WEAT   | HER                              | Suppy             | TEMP. MAX 9           | o °E MIN                        | 90 °                     | F PRECIP                   | ΙΤΔΤΙΟΝ                  | Nor                                          | 10                               |
|     | WLAI   |                                  | Suring            | 121011 : 101777 90    | ) 1 1711111                     | 90                       | 1 TREON                    | ITATION                  | INOI                                         | i <del>c</del>                   |
| (2) |        | PERSONNEL                        |                   |                       |                                 |                          |                            |                          |                                              |                                  |
|     | Jim G  | Sunter - BNSF                    | :<br>             |                       |                                 |                          |                            |                          |                                              |                                  |
|     | Ryan   | Lawrence – (                     | CH2M HILL         |                       |                                 |                          |                            |                          |                                              |                                  |
|     |        |                                  |                   |                       |                                 |                          |                            |                          |                                              |                                  |
| (3) |        |                                  |                   | MAJOR EQUIPM          | IFNT ON PR                      | OJECT AN                 | ID AMOUN                   | NT OF US                 |                                              |                                  |
|     | No.    |                                  |                   | Description           |                                 | OULOT AN                 | TD AINOU                   | 11 01 00                 | Size/Capacity                                | Hrs. Oper.                       |
|     | 1      | Pile driving h                   | nammer – Berm     | inghammer B3505       |                                 |                          |                            |                          |                                              | <u>'</u>                         |
|     | 1      |                                  |                   | pile driving hammer   |                                 |                          |                            |                          |                                              |                                  |
|     |        |                                  | ·                 |                       |                                 |                          |                            |                          |                                              |                                  |
|     |        |                                  |                   |                       |                                 |                          |                            |                          |                                              |                                  |
|     |        |                                  |                   |                       |                                 |                          |                            |                          |                                              |                                  |
|     |        |                                  |                   |                       |                                 |                          |                            |                          |                                              |                                  |
|     |        |                                  |                   |                       |                                 |                          |                            |                          |                                              |                                  |
|     |        |                                  |                   |                       |                                 |                          |                            |                          |                                              |                                  |
| (4) | WOR    | K ACCOMPL                        | ISHED TODAY       | ' <del>.</del>        |                                 |                          |                            |                          |                                              |                                  |
|     |        | ed onsite at 8                   |                   |                       |                                 |                          |                            |                          |                                              |                                  |
|     | I met  | with Jim Gun                     | ter with BNSF. I  | He told me that we v  | vere just wait                  | ing for a wo             | ork window                 | v to open                | up for us to get on the the pile equipment   | e tracks. We                     |
|     | Jim a  | nd some of hi                    | is crew attempte  | ed to help another B  | NSF crew ge                     | t an excava              | ator unstud                | k from a                 | soft area adjacent to                        | the tracks that it               |
|     | during | g pile driving.                  | The pile was dr   | iven to just below th | d until 1:10p<br>e railroad tie | m. Worked<br>level and c | on Pier 3 I<br>did not nee | Pile 4 tod<br>d to be cu | ay. No problems wer<br>utoff. BNSF crew clea | e encountered<br>ined up, loaded |
|     |        | ment, and lef<br>the site at 2:3 | t jobsite by 2:00 | pm.                   |                                 |                          |                            |                          |                                              |                                  |
|     |        | attached photo                   | •                 |                       |                                 |                          |                            |                          |                                              |                                  |
|     | 0000   | attaorica priot                  | 30.               |                       |                                 |                          |                            |                          |                                              |                                  |
|     |        |                                  |                   |                       |                                 |                          |                            |                          |                                              |                                  |
|     |        |                                  |                   |                       |                                 |                          |                            |                          |                                              |                                  |
|     |        |                                  |                   |                       |                                 |                          |                            |                          |                                              |                                  |
|     |        |                                  |                   |                       |                                 |                          |                            |                          |                                              |                                  |
|     |        |                                  |                   |                       |                                 |                          |                            |                          |                                              |                                  |
|     |        |                                  |                   |                       |                                 |                          |                            |                          |                                              |                                  |
|     |        |                                  |                   |                       |                                 |                          |                            |                          |                                              |                                  |
|     |        |                                  |                   |                       |                                 |                          |                            |                          |                                              |                                  |
|     |        |                                  |                   |                       |                                 |                          |                            |                          |                                              |                                  |
| (5) |        |                                  |                   |                       |                                 | rence, P.E.              |                            |                          |                                              | 2/2013                           |
|     |        |                                  |                   | (                     | DBSERVER'S                      | S SIGNATU                | JRE                        |                          |                                              | ATE                              |