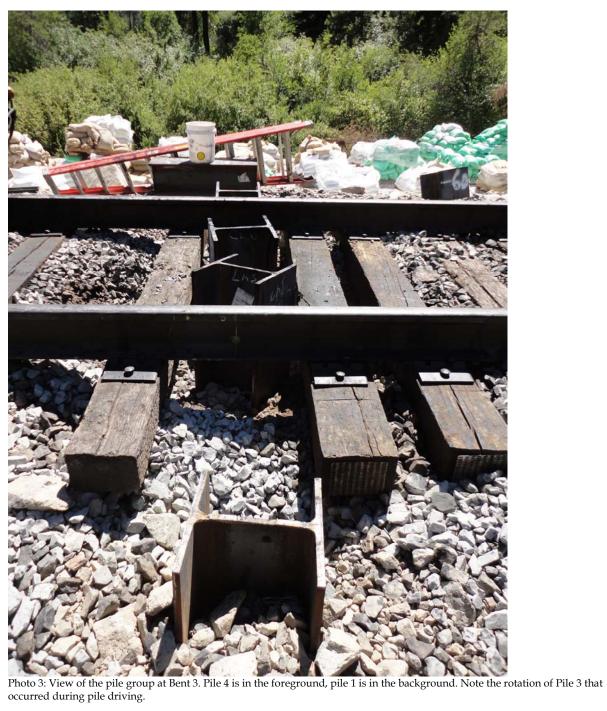

Photo 1: View of site before the start of pile driving.

Photo 2: View of Pile 3 before the start of pile driving.

Photo 3: View of Pile 3 at the end of pile driving. Upper 8 inches of pile was cut off.