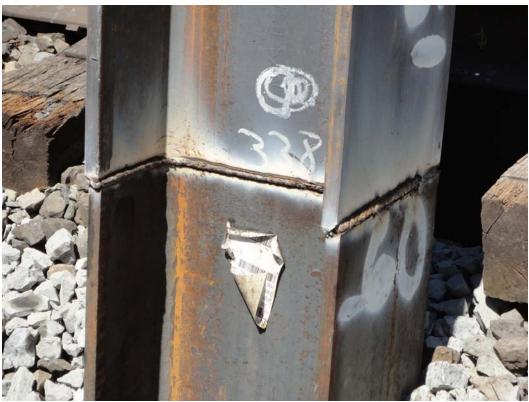

Photo 1: View of site before the start of pile driving.

Photo 2: View of Pile 3 before the start of pile driving.

Photo 3: View of Pile 3 at the end of pile driving. Upper 8 inches of pile was cut off.