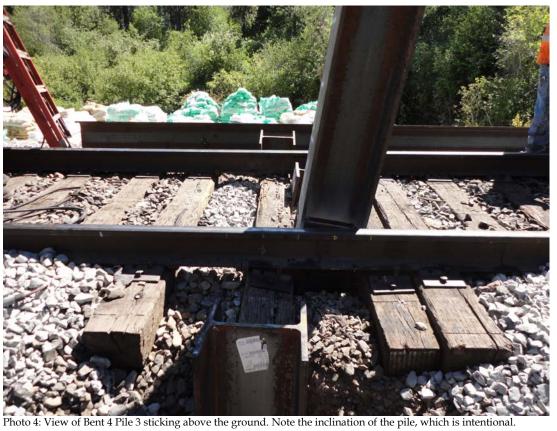

Observer: R. Lawrence

| CH  | I2MI   | HILL                             |                   |                       |                                 | PROJE                    | CT NO.                     | 476                      | 6670                                         |                                  |
|-----|--------|----------------------------------|-------------------|-----------------------|---------------------------------|--------------------------|----------------------------|--------------------------|----------------------------------------------|----------------------------------|
|     |        |                                  |                   |                       |                                 | PROJE                    | CT NAME                    | Nas                      | son Creek                                    |                                  |
| (1) | DAY:   | Tuesday                          | DATE: 7/2/20      | 013 WORK PERIOD:      | 8:30                            | x a.m.                   | p.m. To                    | 0 2:30                   | ) a.m X p.m. F                               | REPORT. 2                        |
|     | WEAT   | HER                              | Suppy             | TEMP. MAX 9           | o °E MIN                        | 90 °                     | F PRECIP                   | ΙΤΔΤΙΟΝ                  | Nor                                          | 10                               |
|     | WLAI   |                                  | Suring            | 121011 : 101777 90    | ) 1 1711111                     | 90                       | 1 TREON                    | ITATION                  | INOI                                         | i <del>c</del>                   |
| (2) |        | PERSONNEL                        |                   |                       |                                 |                          |                            |                          |                                              |                                  |
|     | Jim G  | Sunter - BNSF                    | :<br>             |                       |                                 |                          |                            |                          |                                              |                                  |
|     | Ryan   | Lawrence – (                     | CH2M HILL         |                       |                                 |                          |                            |                          |                                              |                                  |
|     |        |                                  |                   |                       |                                 |                          |                            |                          |                                              |                                  |
| (3) |        |                                  |                   | MAJOR EQUIPM          | IFNT ON PR                      | OJECT AN                 | ID AMOUN                   | NT OF US                 |                                              |                                  |
|     | No.    |                                  |                   | Description           |                                 | OULOT AN                 | TD AINOU                   | 11 01 00                 | Size/Capacity                                | Hrs. Oper.                       |
|     | 1      | Pile driving h                   | nammer – Berm     | inghammer B3505       |                                 |                          |                            |                          |                                              | <u>'</u>                         |
|     | 1      |                                  |                   | pile driving hammer   |                                 |                          |                            |                          |                                              |                                  |
|     |        |                                  | ·                 |                       |                                 |                          |                            |                          |                                              |                                  |
|     |        |                                  |                   |                       |                                 |                          |                            |                          |                                              |                                  |
|     |        |                                  |                   |                       |                                 |                          |                            |                          |                                              |                                  |
|     |        |                                  |                   |                       |                                 |                          |                            |                          |                                              |                                  |
|     |        |                                  |                   |                       |                                 |                          |                            |                          |                                              |                                  |
|     |        |                                  |                   |                       |                                 |                          |                            |                          |                                              |                                  |
| (4) | WOR    | K ACCOMPL                        | ISHED TODAY       | ' <del>.</del>        |                                 |                          |                            |                          |                                              |                                  |
|     |        | ed onsite at 8                   |                   |                       |                                 |                          |                            |                          |                                              |                                  |
|     | I met  | with Jim Gun                     | ter with BNSF. I  | He told me that we v  | vere just wait                  | ing for a wo             | ork window                 | v to open                | up for us to get on the the pile equipment   | e tracks. We                     |
|     | Jim a  | nd some of hi                    | is crew attempte  | ed to help another B  | NSF crew ge                     | t an excava              | ator unstud                | k from a                 | soft area adjacent to                        | the tracks that it               |
|     | during | g pile driving.                  | The pile was dr   | iven to just below th | d until 1:10p<br>e railroad tie | m. Worked<br>level and c | on Pier 3 I<br>did not nee | Pile 4 tod<br>d to be cu | ay. No problems wer<br>utoff. BNSF crew clea | e encountered<br>ined up, loaded |
|     |        | ment, and lef<br>the site at 2:3 | t jobsite by 2:00 | pm.                   |                                 |                          |                            |                          |                                              |                                  |
|     |        | attached photo                   | •                 |                       |                                 |                          |                            |                          |                                              |                                  |
|     | 0000   | attaorica priot                  | 30.               |                       |                                 |                          |                            |                          |                                              |                                  |
|     |        |                                  |                   |                       |                                 |                          |                            |                          |                                              |                                  |
|     |        |                                  |                   |                       |                                 |                          |                            |                          |                                              |                                  |
|     |        |                                  |                   |                       |                                 |                          |                            |                          |                                              |                                  |
|     |        |                                  |                   |                       |                                 |                          |                            |                          |                                              |                                  |
|     |        |                                  |                   |                       |                                 |                          |                            |                          |                                              |                                  |
|     |        |                                  |                   |                       |                                 |                          |                            |                          |                                              |                                  |
|     |        |                                  |                   |                       |                                 |                          |                            |                          |                                              |                                  |
|     |        |                                  |                   |                       |                                 |                          |                            |                          |                                              |                                  |
|     |        |                                  |                   |                       |                                 |                          |                            |                          |                                              |                                  |
| (5) |        |                                  |                   |                       |                                 | rence, P.E.              |                            |                          |                                              | 2/2013                           |
|     |        |                                  |                   | (                     | DBSERVER'S                      | S SIGNATU                | JRE                        |                          |                                              | ATE                              |