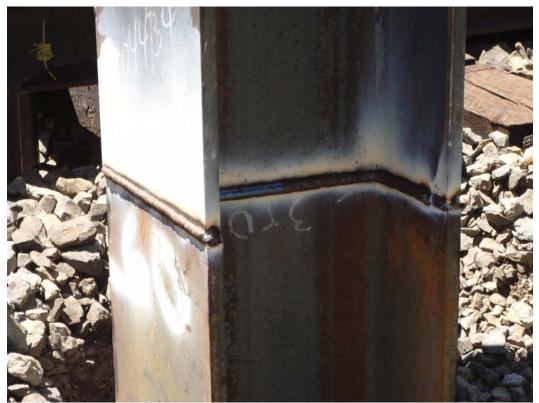

Photo 1: View of site before the start of pile driving.

Photo 2: View of Pile 3 before the start of pile driving.

Photo 3: View of Pile 3 at the end of pile driving. Upper 8 inches of pile was cut off.