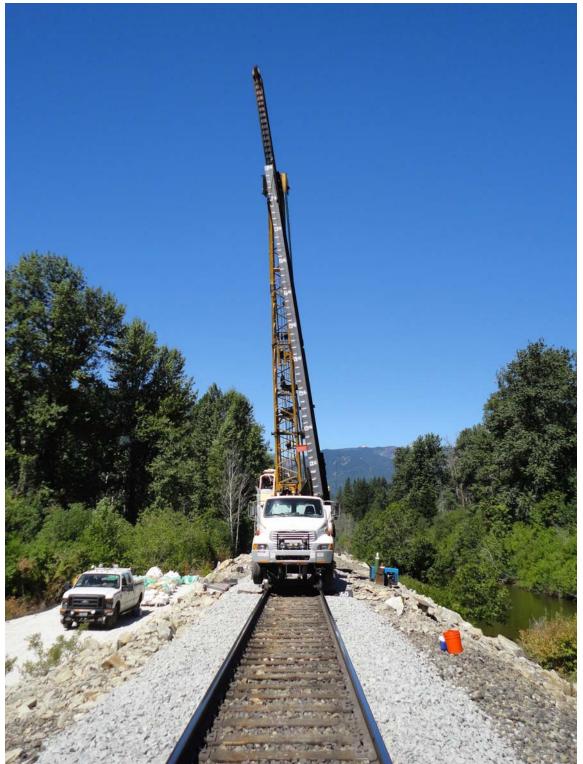

| Ryan Law        | rence, P.E.        |             | 7/2                | 21/2013          |
|     |                                                                             |                                                |                                                                                                                                                                                                                                                                                                                          |                                                                           | OBSERVER'       | S SIGNATURE        |             | I                  | DATE             |





Photo 2: View of the finished weld on Bent 2 Pile 4 at a depth of 120.5 feet.



Photo 3: View of Bent 2 Pile 4. The third pile segment is being held in place by the crane as it is being welded together with the previous segment. Note the batter of the pile.



Photo 4: View of Bent 2 Pile 4 Segment 3 near the end of pile driving.



| CH  | I2M