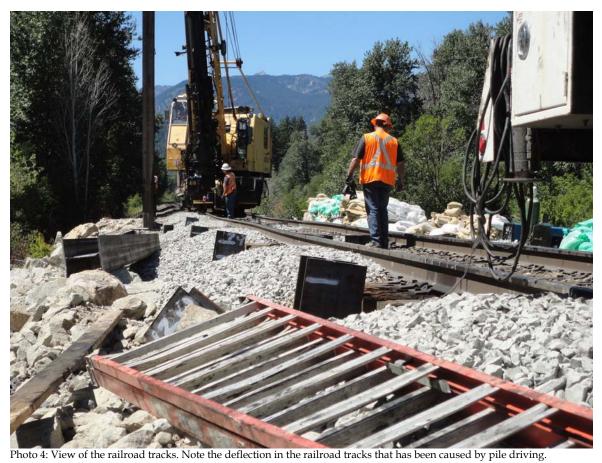

| OE                                                                                                                                  | SERVER'S                                  | SIGNATURE                                                |                        |                       |                                       | DATE                             |





Photo 2: View of the Bent 1 Pile 4 weld at 117 feet. Yellow crayaon marks used for collecting restrike data are visible on the pile.



Photo 3: View of Bent 1 Pile 4 (center of photo) at the end of pile driving.





| Cŀ  | 12M