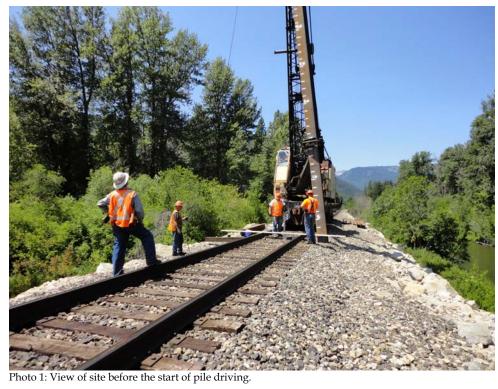

Photo 1: View of site before the start of pile driving.

Photo 2: View of Pile 3 before the start of pile driving.

Photo 3: View of Pile 3 at the end of pile driving. Upper 8 inches of pile was cut off.