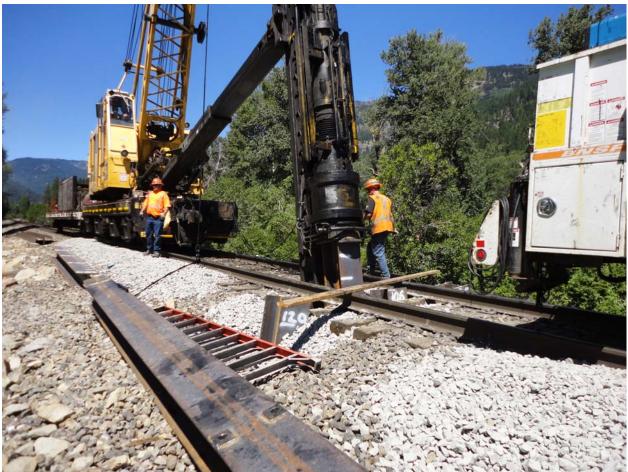

Observer: R. Lawrence

| CH  | I2MI   | HILL                             |                   |                       |                                 | PROJE                    | CT NO.                     | 476                      | 6670                                         |                                  |
|-----|--------|----------------------------------|-------------------|-----------------------|---------------------------------|--------------------------|----------------------------|--------------------------|----------------------------------------------|----------------------------------|
|     |        |                                  |                   |                       |                                 | PROJE                    | CT NAME                    | Nas                      | son Creek                                    |                                  |
| (1) | DAY:   | Tuesday                          | DATE: 7/2/20      | 013 WORK PERIOD:      | 8:30                            | x a.m.                   | p.m. To                    | 0 2:30                   | ) a.m X p.m. F                               | REPORT. 2                        |
|     | WEAT   | HER                              | Suppy             | TEMP. MAX 9           | o °E MIN                        | 90 °                     | F PRECIP                   | ΙΤΔΤΙΟΝ                  | Nor                                          | 10                               |
|     | WLAI   |                                  | Suring            | 121011 : 101777 90    | ) 1 1711111                     | 90                       | 1 TREON                    | ITATION                  | INOI                                         | i <del>c</del>                   |
| (2) |        | PERSONNEL                        |                   |                       |                                 |                          |                            |                          |                                              |                                  |
|     | Jim G  | Sunter - BNSF                    | :<br>             |                       |                                 |                          |                            |                          |                                              |                                  |
|     | Ryan   | Lawrence – (                     | CH2M HILL         |                       |                                 |                          |                            |                          |                                              |                                  |
|     |        |                                  |                   |                       |                                 |                          |                            |                          |                                              |                                  |
| (3) |        |                                  |                   | MAJOR EQUIPM          | IFNT ON PR                      | OJECT AN                 | ID AMOUN                   | NT OF US                 |                                              |                                  |
|     | No.    |                                  |                   | Description           |                                 | OULOT AN                 | TD AINOU                   | 11 01 00                 | Size/Capacity                                | Hrs. Oper.                       |
|     | 1      | Pile driving h                   | nammer – Berm     | inghammer B3505       |                                 |                          |                            |                          |                                              | <u>'</u>                         |
|     | 1      |                                  |                   | pile driving hammer   |                                 |                          |                            |                          |                                              |                                  |
|     |        |                                  | ·                 |                       |                                 |                          |                            |                          |                                              |                                  |
|     |        |                                  |                   |                       |                                 |                          |                            |                          |                                              |                                  |
|     |        |                                  |                   |                       |                                 |                          |                            |                          |                                              |                                  |
|     |        |                                  |                   |                       |                                 |                          |                            |                          |                                              |                                  |
|     |        |                                  |                   |                       |                                 |                          |                            |                          |                                              |                                  |
|     |        |                                  |                   |                       |                                 |                          |                            |                          |                                              |                                  |
| (4) | WOR    | K ACCOMPL                        | ISHED TODAY       | ' <del>.</del>        |                                 |                          |                            |                          |                                              |                                  |
|     |        | ed onsite at 8                   |                   |                       |                                 |                          |                            |                          |                                              |                                  |
|     | I met  | with Jim Gun                     | ter with BNSF. I  | He told me that we v  | vere just wait                  | ing for a wo             | ork window                 | v to open                | up for us to get on the the pile equipment   | e tracks. We                     |
|     | Jim a  | nd some of hi                    | is crew attempte  | ed to help another B  | NSF crew ge                     | t an excava              | ator unstud                | k from a                 | soft area adjacent to                        | the tracks that it               |
|     | during | g pile driving.                  | The pile was dr   | iven to just below th | d until 1:10p<br>e railroad tie | m. Worked<br>level and c | on Pier 3 I<br>did not nee | Pile 4 tod<br>d to be cu | ay. No problems wer<br>utoff. BNSF crew clea | e encountered<br>ined up, loaded |
|     |        | ment, and lef<br>the site at 2:3 | t jobsite by 2:00 | pm.                   |                                 |                          |                            |                          |                                              |                                  |
|     |        | attached photo                   | •                 |                       |                                 |                          |                            |                          |                                              |                                  |
|     | 0000   | attaorica priot                  | 30.               |                       |                                 |                          |                            |                          |                                              |                                  |
|     |        |                                  |                   |                       |                                 |                          |                            |                          |                                              |                                  |
|     |        |                                  |                   |                       |                                 |                          |                            |                          |                                              |                                  |
|     |        |                                  |                   |                       |                                 |                          |                            |                          |                                              |                                  |
|     |        |                                  |                   |                       |                                 |                          |                            |                          |                                              |                                  |
|     |        |                                  |                   |                       |                                 |                          |                            |                          |                                              |                                  |
|     |        |                                  |                   |                       |                                 |                          |                            |                          |                                              |                                  |
|     |        |                                  |                   |                       |                                 |                          |                            |                          |                                              |                                  |
|     |        |                                  |                   |                       |                                 |                          |                            |                          |                                              |                                  |
|     |        |                                  |                   |                       |                                 |                          |                            |                          |                                              |                                  |
| (5) |        |                                  |                   |                       |                                 | rence, P.E.              |                            |                          |                                              | 2/2013                           |
|     |        |                                  |                   | (                     | DBSERVER'S                      | S SIGNATU                | JRE                        |                          |                                              | ATE                              |