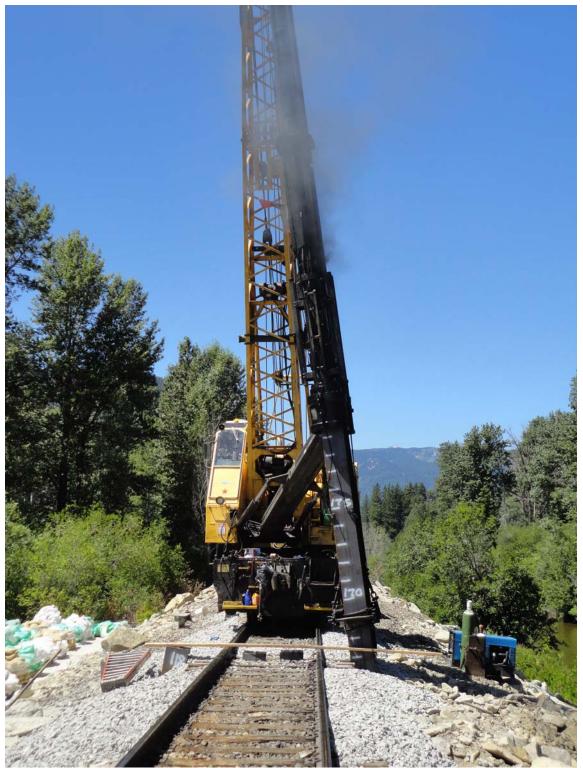

Cap Typ: Weight: 12,000lb + 4,000 piston Driving Started: 7/1/2013

Cushion: Steel striker plate Thickness: 6" Driving Started: 7/1/2013

| 3.0         9         6         5.7         51.0         46         4.0         5         5.7         51.0         42         4         4         4         55.0         33         4         4         4         51.0         42         4         4         4         6         52.0         33         4         4         53.0         35         4         53.0         35         4         53.0         35         54.0         38         4         54.0         38         4         54.0         38         4         54.0         38         4         55.0         31         4         56.0         35         54.0         38         4         56.0         35         54.0         38         4         56.0         35         54.0         38         4         56.0         35         56.0         35         57.0         24         4         56.0         35         57.0         24         4         4         58.0         35         58.0         35         59.0         28         4         43         58.0         59.0         28         4         4         48.0         60.0         60.0         60.0         60.0         60.0                                                                         | 7 6.2<br>8 6.1<br>8 6.1<br>7 6.2<br>6 6.6<br>6 6.5<br>6 6.6 | 2           |
|---------------------------------------------------------------------------------------------------------------------------------------------------------------------------------------------------------------------------------------------------------------------------------------------------------------------------------------------------------------------------------------------------------------------------------------------------------------------------------------------------------------------------------------------------------------------------------------------------------------------------------------------------------------------------------------------------------------------------------------------------------------------------------------------------------------------------------------------------------------------------------------------------------------------------------------------------------------------------------------------------------------------------------------------------------------------------------------------------------------------------------------------------------------------------------------------------------------------------------------------|-------------------------------------------------------------|-------------|
| 1.0                                                                                                                                                                                                                                                                                                                                                                                                                                                                                                                                                                                                                                                                                                                                                                                                                                                                                                                                                                                                                                                                                                                                                                                                                                         | 7 6.2<br>8 6.1<br>8 6.1<br>7 6.2<br>6 6.6<br>6 6.5<br>6 6.6 | 2           |
| 2.0     15     51     5.3       3.0     9     6     6       4.0     5     5.7       5.0     8     5.6       6.0     8     6.1       7.0     8     6.2       8.0     19     6.2       9.0     14     6       10.0     12     6.3       11.0     14     48     6       12.0     16     49     5.8       13.0     12     49     5.7       14.0     13     50     5.6       15.0     14     49     5.6       16.0     14     50     5.5       17.0     12     5.4       18.0     11     49     5.8       19.0     10     49     5.7       20.0     8     5.3     66.0       22.0     7     5.3     66.0       22.0     7     5.3     66.0       22.0     15     47     6.2       27.0     16     47     6.2       27.0     16     47     6.2       27.0     16     47     6.2       27.0     16     47     6.2       27.0     16     47                                                                                                                                                                                                                                                                                                                                                                                                         | 8 6.1<br>8 6.1<br>7 6.2<br>6 6.6<br>6 6.5<br>6 6.6          | 1<br>1<br>2 |
| 3.0         9         6         4.0         5         5.7         5.0         46         4.0         5         5.7         51.0         42         4         4         5         5.0         8         5.6         5.6         52.0         33         4         4         6         52.0         33         5         4         4         6         53.0         35         4         53.0         35         4         53.0         35         4         53.0         35         4         53.0         35         4         53.0         35         4         53.0         35         4         53.0         35         4         53.0         35         4         53.0         35         4         53.0         35         4         53.0         35         4         53.0         35         4         53.0         35         4         4         56.0         35         5         4         4         4         4         56.0         35         5         4         4         4         4         4         56.0         35         5         6         60.0         3         6         60.0         3         6         60.0         6                                                                                       | 8 6.1<br>7 6.2<br>6 6.6<br>6 6.5<br>6 6.6<br>6 6.6          | 2           |
| 4.0         5         5.7         5.7         5.0         42         42         42           5.0         8         5.6         5.6         52.0         33         4           6.0         8         6.1         53.0         35         4           7.0         8         6.2         55.0         35         4           8.0         19         6.2         55.0         31         4           9.0         14         6         56.0         35         4           10.0         12         6.3         57.0         24         4           11.0         14         48         6         58.0         35         4           12.0         16         49         5.8         59.0         28         4           13.0         12         49         5.7         60.0         60.0         6         60.0         60.0         60.0         60.0         60.0         60.0         60.0         60.0         60.0         60.0         60.0         60.0         60.0         60.0         60.0         60.0         60.0         60.0         60.0         60.0         60.0         60.0         60.0                                                                                                                                    | 7 6.2<br>6 6.6<br>6 6.5<br>6 6.6<br>6 6.6                   | <u>2</u>    |
| 5.0         8         5.6         5.6         52.0         33         4           6.0         8         6.1         53.0         35         4           7.0         8         6.2         53.0         35         4           8.0         19         6.2         55.0         31         4           9.0         14         6         56.0         35         4           10.0         12         6.3         57.0         24         4           11.0         14         48         6         58.0         35         4           12.0         16         49         5.8         59.0         28         4           13.0         12         49         5.7         60.0         60.0         60.0         60.0         60.0         60.0         60.0         60.0         60.0         60.0         60.0         60.0         60.0         60.0         60.0         60.0         60.0         60.0         60.0         60.0         60.0         60.0         60.0         60.0         60.0         60.0         60.0         60.0         60.0         60.0         60.0         60.0         60.0         60.0 <td< td=""><td>6 6.6<br/>6 6.5<br/>6 6.6<br/>6 6.6</td><td>6</td></td<>                                              | 6 6.6<br>6 6.5<br>6 6.6<br>6 6.6                            | 6           |
| 6.0         8         6.1         53.0         35         4           7.0         8         6.2         54.0         38         4           8.0         19         6.2         55.0         31         4           9.0         14         6         55.0         31         4           10.0         12         6.3         57.0         24         4           11.0         14         48         6         56.0         35         4           12.0         16         49         5.8         59.0         28         4           13.0         12         49         5.7         60.0         60.0         60.0         60.0         60.0         60.0         60.0         60.0         60.0         60.0         60.0         60.0         60.0         60.0         60.0         60.0         60.0         60.0         60.0         60.0         60.0         60.0         60.0         60.0         60.0         60.0         60.0         60.0         60.0         60.0         60.0         60.0         60.0         60.0         60.0         60.0         60.0         60.0         60.0         60.0         60.0         60.0 <td>6 6.5<br/>6 6.6<br/>6 6.6</td> <td></td>                                                   | 6 6.5<br>6 6.6<br>6 6.6                                     |             |
| 7.0         8         6.2         54.0         38         4           8.0         19         6.2         55.0         31         4           9.0         14         6         55.0         31         4           10.0         12         6.3         57.0         24         4           11.0         14         48         6         58.0         35         4           12.0         16         49         5.8         59.0         28         4           13.0         12         49         5.7         60.0         28         4           13.0         12         49         5.7         60.0         61.0         60.0         61.0         60.0         61.0         60.0         61.0         60.0         60.0         60.0         60.0         60.0         60.0         60.0         60.0         60.0         60.0         60.0         60.0         60.0         60.0         60.0         60.0         60.0         60.0         60.0         60.0         60.0         60.0         60.0         60.0         60.0         60.0         60.0         60.0         60.0         60.0         60.0         60.0         60.0 <td>6 6.6<br/>6 6.6</td> <td></td>                                                             | 6 6.6<br>6 6.6                                              |             |
| 8.0       19       6.2       55.0       31       4         9.0       14       6       56.0       35       4         10.0       12       6.3       57.0       24       4         11.0       14       48       6       58.0       35       4         12.0       16       49       5.8       59.0       28       4         13.0       12       49       5.7       60.0       28       4         13.0       12       49       5.7       60.0       61.0       61.0       61.0       61.0       61.0       61.0       61.0       61.0       61.0       62.0       62.0       62.0       62.0       62.0       62.0       62.0       62.0       62.0       62.0       62.0       62.0       62.0       62.0       62.0       62.0       62.0       62.0       62.0       62.0       62.0       62.0       62.0       62.0       62.0       62.0       62.0       62.0       62.0       62.0       62.0       62.0       62.0       62.0       62.0       62.0       62.0       62.0       62.0       62.0       62.0       62.0       62.0       62.0       62.0       62.0 </td <td>6.6</td> <td></td>                                                                                                                                           | 6.6                                                         |             |
| 9.0         14         6         56.0         35         4           10.0         12         6.3         57.0         24         4           11.0         14         48         6         58.0         35         4           12.0         16         49         5.8         59.0         28         4           13.0         12         49         5.7         60.0         60.0         60.0         60.0         60.0         60.0         60.0         60.0         60.0         60.0         60.0         60.0         60.0         60.0         60.0         60.0         60.0         60.0         60.0         60.0         60.0         60.0         60.0         60.0         60.0         60.0         60.0         60.0         60.0         60.0         60.0         60.0         60.0         60.0         60.0         60.0         60.0         60.0         60.0         60.0         60.0         60.0         60.0         60.0         60.0         60.0         60.0         60.0         60.0         60.0         60.0         60.0         60.0         60.0         60.0         60.0         60.0         60.0         60.0         60.0         60.0                                                            | _                                                           | TempExt     |
| 10.0       12       6.3       57.0       24       4         11.0       14       48       6       58.0       35       4         12.0       16       49       5.8       59.0       28       4         13.0       12       49       5.7       60.0       60.0       60.0       60.0       60.0       60.0       60.0       60.0       60.0       60.0       60.0       60.0       60.0       60.0       60.0       60.0       60.0       60.0       60.0       60.0       60.0       60.0       60.0       60.0       60.0       60.0       60.0       60.0       60.0       60.0       60.0       60.0       60.0       60.0       60.0       60.0       60.0       60.0       60.0       60.0       60.0       60.0       60.0       60.0       60.0       60.0       60.0       60.0       60.0       60.0       60.0       60.0       60.0       60.0       60.0       60.0       60.0       60.0       60.0       60.0       60.0       60.0       60.0       60.0       60.0       60.0       60.0       60.0       60.0       60.0       60.0       60.0       60.0       60.0       60.0       60.0                                                                                                                                    | 6.7                                                         |             |
| 11.0       14       48       6       58.0       35       4         12.0       16       49       5.8       59.0       28       4         13.0       12       49       5.7       60.0       61.0       60.0       61.0       60.0       61.0       60.0       61.0       61.0       61.0       61.0       61.0       61.0       62.0       61.0       62.0       61.0       62.0       61.0       62.0       63.0       61.0       62.0       63.0       61.0       62.0       63.0       61.0       62.0       63.0       64.0       62.0       63.0       64.0       65.0       64.0       65.0       65.0       65.0       65.0       65.0       66.0       65.0       66.0       65.0       66.0       66.0       66.0       67.0       66.0       67.0       66.0       67.0       66.0       67.0       66.0       67.0       66.0       67.0       66.0       67.0       66.0       67.0       66.0       67.0       66.0       67.0       66.0       67.0       66.0       67.0       66.0       67.0       66.0       67.0       66.0       67.0       67.0       67.0       67.0       67.0       77.0       77.0                                                                                                                   |                                                             |             |
| 12.0     16     49     5.8     59.0     28     4       13.0     12     49     5.7     60.0     60.0       14.0     13     50     5.6     61.0     61.0       15.0     14     49     5.6     62.0     62.0       16.0     14     50     5.5     63.0     62.0       17.0     12     5.4     64.0     64.0       18.0     11     49     5.8     65.0     66.0       19.0     10     49     5.7     66.0     67.0       20.0     8     5.3     67.0     68.0       21.0     4     4.8     68.0     69.0       22.0     7     5.3     69.0     70.0       23.0     16     47     6.2     71.0     71.0       24.0     15     47     6.2     71.0     72.0       25.0     16     48     6.1     72.0     74.0       28.0     17     47     6.4     75.0     75.0       29.0     21     47     6.6     76.0     77.0       30.0     18     46     6.6     77.0     78.0       31.0     22     46     6.5     78.0                                                                                                                                                                                                                                                                                                                                 |                                                             |             |
| 13.0     12     49     5.7       14.0     13     50     5.6       15.0     14     49     5.6       16.0     14     50     5.5       17.0     12     5.4     64.0       18.0     11     49     5.8       19.0     10     49     5.7       20.0     8     5.3     67.0       21.0     4     4.8     68.0       22.0     7     5.3     69.0       23.0     16     47     6.2     70.0       24.0     15     47     6.2     71.0       25.0     16     48     6.1     72.0       26.0     12     47     6.2     73.0       27.0     16     47     6.4     75.0       29.0     21     47     6.6     76.0       30.0     18     46     6.6     77.0       31.0     22     46     6.5     78.0       32.0     25     46     6.6     79.0                                                                                                                                                                                                                                                                                                                                                                                                                                                                                                          |                                                             | 3 Cut@59.5  |
| 14.0       13       50       5.6       61.0         15.0       14       49       5.6       62.0         16.0       14       50       5.5       63.0         17.0       12       5.4       64.0         18.0       11       49       5.8       65.0         19.0       10       49       5.7       66.0         20.0       8       5.3       67.0         21.0       4       4.8       68.0         22.0       7       5.3       69.0         23.0       16       47       6.2       70.0         24.0       15       47       6.2       71.0         25.0       16       48       6.1       72.0         26.0       12       47       6.2       73.0         27.0       16       47       6.3       74.0         28.0       17       47       6.4       75.0         29.0       21       47       6.6       76.0         30.0       18       46       6.6       77.0         31.0       22       46       6.5       78.0         32.0       25                                                                                                                                                                                                                                                                                              |                                                             |             |
| 15.0         14         49         5.6         62.0         62.0         63.0         63.0         63.0         63.0         63.0         64.0         64.0         64.0         64.0         64.0         64.0         66.0         65.0         66.0         66.0         66.0         66.0         66.0         66.0         66.0         66.0         66.0         66.0         66.0         66.0         66.0         66.0         66.0         66.0         66.0         66.0         66.0         66.0         66.0         66.0         66.0         66.0         66.0         66.0         66.0         66.0         66.0         66.0         66.0         66.0         66.0         66.0         66.0         66.0         66.0         66.0         66.0         66.0         66.0         66.0         66.0         66.0         66.0         66.0         66.0         66.0         66.0         66.0         66.0         66.0         66.0         66.0         66.0         66.0         66.0         66.0         76.0         76.0         76.0         76.0         76.0         76.0         76.0         76.0         76.0         76.0         76.0         76.0         76.0         76.0         76.0         76.0 | 1                                                           |             |
| 16.0       14       50       5.5       63.0       64.0         17.0       12       5.4       64.0       64.0         18.0       11       49       5.8       65.0       66.0         19.0       10       49       5.7       66.0       66.0         20.0       8       5.3       67.0       66.0       67.0         21.0       4       4.8       68.0       68.0       68.0       69.0       69.0       69.0       69.0       69.0       69.0       70.0       70.0       70.0       70.0       70.0       70.0       70.0       70.0       70.0       70.0       70.0       70.0       70.0       70.0       70.0       70.0       70.0       70.0       70.0       70.0       70.0       70.0       70.0       70.0       70.0       70.0       70.0       70.0       70.0       70.0       70.0       70.0       70.0       70.0       70.0       70.0       70.0       70.0       70.0       70.0       70.0       70.0       70.0       70.0       70.0       70.0       70.0       70.0       70.0       70.0       70.0       70.0       70.0       70.0       70.0       70.0       70.0 </td <td>1</td> <td>1</td>                                                                                                                  | 1                                                           | 1           |
| 17.0       12       5.4       64.0       64.0         18.0       11       49       5.8       65.0       66.0         19.0       10       49       5.7       66.0       66.0         20.0       8       5.3       67.0       66.0       67.0         21.0       4       4.8       68.0       68.0       69.0       69.0       69.0       70.0       70.0       70.0       70.0       70.0       70.0       70.0       70.0       70.0       70.0       70.0       70.0       70.0       70.0       70.0       70.0       70.0       70.0       70.0       70.0       70.0       70.0       70.0       70.0       70.0       70.0       70.0       70.0       70.0       70.0       70.0       70.0       70.0       70.0       70.0       70.0       70.0       70.0       70.0       70.0       70.0       70.0       70.0       70.0       70.0       70.0       70.0       70.0       70.0       70.0       70.0       70.0       70.0       70.0       70.0       70.0       70.0       70.0       70.0       70.0       70.0       70.0       70.0       70.0       70.0       70.0       70.0                                                                                                                                          | 1                                                           |             |
| 18.0       11       49       5.8       65.0       66.0         19.0       10       49       5.7       66.0       66.0       66.0         20.0       8       5.3       67.0       67.0       68.0       68.0       68.0       68.0       68.0       68.0       68.0       68.0       68.0       68.0       68.0       68.0       68.0       68.0       68.0       68.0       68.0       68.0       68.0       68.0       68.0       68.0       68.0       68.0       68.0       68.0       68.0       68.0       68.0       68.0       68.0       68.0       68.0       68.0       68.0       68.0       68.0       68.0       68.0       68.0       68.0       68.0       68.0       68.0       68.0       68.0       68.0       68.0       68.0       68.0       68.0       68.0       68.0       68.0       68.0       68.0       68.0       68.0       68.0       68.0       68.0       68.0       68.0       68.0       70.0       69.0       71.0       71.0       71.0       72.0       71.0       72.0       72.0       72.0       72.0       72.0       72.0       74.0       74.0       75.0       75.0       75.0                                                                                                                 | 1                                                           |             |
| 19.0     10     49     5.7       20.0     8     5.3       21.0     4     4.8       22.0     7     5.3       23.0     16     47       24.0     15     47       25.0     16     48       26.0     12     47       27.0     16     47       28.0     17     47       29.0     21     47       30.0     18     46       31.0     22     46       32.0     25     46       66.0     67.0       67.0     67.0       68.0     68.0       70.0     70.0       71.0     72.0       72.0     73.0       74.0     75.0       75.0     76.0       77.0     77.0       31.0     22     46       6.5     78.0       79.0                                                                                                                                                                                                                                                                                                                                                                                                                                                                                                                                                                                                                                  | 1                                                           | 1           |
| 20.0     8     5.3       21.0     4     4.8       22.0     7     5.3       23.0     16     47     6.2       24.0     15     47     6.2       25.0     16     48     6.1       26.0     12     47     6.2       27.0     16     47     6.3       28.0     17     47     6.4       29.0     21     47     6.6       30.0     18     46     6.6       31.0     22     46     6.5       32.0     25     46     6.6                                                                                                                                                                                                                                                                                                                                                                                                                                                                                                                                                                                                                                                                                                                                                                                                                              | 1                                                           | †           |
| 21.0       4       4.8       68.0         22.0       7       5.3       69.0         23.0       16       47       6.2       70.0         24.0       15       47       6.2       71.0         25.0       16       48       6.1       72.0         26.0       12       47       6.2       73.0         27.0       16       47       6.3       74.0         28.0       17       47       6.4       75.0         29.0       21       47       6.6       76.0         30.0       18       46       6.6       77.0         31.0       22       46       6.5       78.0         32.0       25       46       6.6       79.0                                                                                                                                                                                                                                                                                                                                                                                                                                                                                                                                                                                                                         | 1                                                           | †           |
| 22.0     7     5.3       23.0     16     47     6.2       24.0     15     47     6.2       25.0     16     48     6.1       26.0     12     47     6.2       27.0     16     47     6.3       28.0     17     47     6.4       29.0     21     47     6.6       30.0     18     46     6.6       31.0     22     46     6.5       32.0     25     46     6.6                                                                                                                                                                                                                                                                                                                                                                                                                                                                                                                                                                                                                                                                                                                                                                                                                                                                                | 1                                                           | †           |
| 23.0       16       47       6.2       70.0       71.0       71.0       72.0       72.0       72.0       72.0       72.0       73.0       73.0       73.0       74.0       75.0       75.0       75.0       75.0       75.0       75.0       75.0       75.0       75.0       75.0       75.0       75.0       75.0       75.0       75.0       75.0       75.0       75.0       75.0       75.0       75.0       75.0       75.0       75.0       75.0       75.0       75.0       75.0       75.0       75.0       75.0       75.0       75.0       75.0       75.0       75.0       75.0       75.0       75.0       75.0       75.0       75.0       75.0       75.0       75.0       75.0       75.0       75.0       75.0       75.0       75.0       75.0       75.0       75.0       75.0       75.0       75.0       75.0       75.0       75.0       75.0       75.0       75.0       75.0       75.0       75.0       75.0       75.0       75.0       75.0       75.0       75.0       75.0       75.0       75.0       75.0       75.0       75.0       75.0       75.0       75.0       75.0       75.0       75.0       75.0                                                                                                 | +                                                           |             |
| 24.0     15     47     6.2     71.0       25.0     16     48     6.1     72.0       26.0     12     47     6.2     73.0       27.0     16     47     6.3     74.0       28.0     17     47     6.4     75.0       29.0     21     47     6.6     76.0       30.0     18     46     6.6     77.0       31.0     22     46     6.5       32.0     25     46     6.6                                                                                                                                                                                                                                                                                                                                                                                                                                                                                                                                                                                                                                                                                                                                                                                                                                                                           | +                                                           |             |
| 25.0     16     48     6.1     72.0       26.0     12     47     6.2     73.0       27.0     16     47     6.3     74.0       28.0     17     47     6.4     75.0       29.0     21     47     6.6     76.0       30.0     18     46     6.6     77.0       31.0     22     46     6.5     78.0       32.0     25     46     6.6     79.0                                                                                                                                                                                                                                                                                                                                                                                                                                                                                                                                                                                                                                                                                                                                                                                                                                                                                                   | +                                                           | _           |
| 26.0     12     47     6.2     73.0       27.0     16     47     6.3     74.0       28.0     17     47     6.4     75.0       29.0     21     47     6.6     76.0       30.0     18     46     6.6     77.0       31.0     22     46     6.5     78.0       32.0     25     46     6.6     79.0                                                                                                                                                                                                                                                                                                                                                                                                                                                                                                                                                                                                                                                                                                                                                                                                                                                                                                                                             | 1                                                           | †           |
| 27.0     16     47     6.3     74.0       28.0     17     47     6.4     75.0       29.0     21     47     6.6     76.0       30.0     18     46     6.6     77.0       31.0     22     46     6.5     78.0       32.0     25     46     6.6     79.0                                                                                                                                                                                                                                                                                                                                                                                                                                                                                                                                                                                                                                                                                                                                                                                                                                                                                                                                                                                       | +                                                           | _           |
| 28.0     17     47     6.4     75.0       29.0     21     47     6.6     76.0       30.0     18     46     6.6     77.0       31.0     22     46     6.5     78.0       32.0     25     46     6.6     79.0                                                                                                                                                                                                                                                                                                                                                                                                                                                                                                                                                                                                                                                                                                                                                                                                                                                                                                                                                                                                                                 | +                                                           |             |
| 29.0     21     47     6.6     76.0     77.0       30.0     18     46     6.6     77.0     78.0       31.0     22     46     6.5     78.0     79.0       32.0     25     46     6.6     79.0                                                                                                                                                                                                                                                                                                                                                                                                                                                                                                                                                                                                                                                                                                                                                                                                                                                                                                                                                                                                                                                | 1                                                           | †           |
| 30.0     18     46     6.6       31.0     22     46     6.5       32.0     25     46     6.6                                                                                                                                                                                                                                                                                                                                                                                                                                                                                                                                                                                                                                                                                                                                                                                                                                                                                                                                                                                                                                                                                                                                                | +                                                           | _           |
| 31.0     22     46     6.5     78.0       32.0     25     46     6.6     79.0                                                                                                                                                                                                                                                                                                                                                                                                                                                                                                                                                                                                                                                                                                                                                                                                                                                                                                                                                                                                                                                                                                                                                               | +                                                           |             |
| 32.0 25 46 6.6 79.0                                                                                                                                                                                                                                                                                                                                                                                                                                                                                                                                                                                                                                                                                                                                                                                                                                                                                                                                                                                                                                                                                                                                                                                                                         | +                                                           |             |
|                                                                                                                                                                                                                                                                                                                                                                                                                                                                                                                                                                                                                                                                                                                                                                                                                                                                                                                                                                                                                                                                                                                                                                                                                                             | +                                                           | _           |
| 33.0 27 46 6.6 80.0                                                                                                                                                                                                                                                                                                                                                                                                                                                                                                                                                                                                                                                                                                                                                                                                                                                                                                                                                                                                                                                                                                                                                                                                                         | +                                                           |             |
| 34.0 24 46 6.5 81.0                                                                                                                                                                                                                                                                                                                                                                                                                                                                                                                                                                                                                                                                                                                                                                                                                                                                                                                                                                                                                                                                                                                                                                                                                         | +                                                           | _           |
| 35.0 23 46 6.4 82.0                                                                                                                                                                                                                                                                                                                                                                                                                                                                                                                                                                                                                                                                                                                                                                                                                                                                                                                                                                                                                                                                                                                                                                                                                         | +                                                           |             |
| 36.0 30 46 6.5 83.0                                                                                                                                                                                                                                                                                                                                                                                                                                                                                                                                                                                                                                                                                                                                                                                                                                                                                                                                                                                                                                                                                                                                                                                                                         | 1                                                           | †           |
| 37.0 29 46 6.5 84.0                                                                                                                                                                                                                                                                                                                                                                                                                                                                                                                                                                                                                                                                                                                                                                                                                                                                                                                                                                                                                                                                                                                                                                                                                         | +                                                           | _           |
| 38.0 26 46 6.7 85.0                                                                                                                                                                                                                                                                                                                                                                                                                                                                                                                                                                                                                                                                                                                                                                                                                                                                                                                                                                                                                                                                                                                                                                                                                         | +                                                           | +           |
| 39.0 26 46 6.6 86.0                                                                                                                                                                                                                                                                                                                                                                                                                                                                                                                                                                                                                                                                                                                                                                                                                                                                                                                                                                                                                                                                                                                                                                                                                         | +                                                           | 1           |
| 40.0 30 45 6.9 87.0                                                                                                                                                                                                                                                                                                                                                                                                                                                                                                                                                                                                                                                                                                                                                                                                                                                                                                                                                                                                                                                                                                                                                                                                                         | +                                                           | +           |
| 41.0 26 46 6.7 88.0                                                                                                                                                                                                                                                                                                                                                                                                                                                                                                                                                                                                                                                                                                                                                                                                                                                                                                                                                                                                                                                                                                                                                                                                                         | +                                                           | +           |
| 42.0 27 46 6.5 89.0                                                                                                                                                                                                                                                                                                                                                                                                                                                                                                                                                                                                                                                                                                                                                                                                                                                                                                                                                                                                                                                                                                                                                                                                                         | +                                                           | +           |
| 43.0 64 54 4.8 Soft blows 90.0                                                                                                                                                                                                                                                                                                                                                                                                                                                                                                                                                                                                                                                                                                                                                                                                                                                                                                                                                                                                                                                                                                                                                                                                              | +                                                           | +           |
| 44.0 30 46 6.5 91.0                                                                                                                                                                                                                                                                                                                                                                                                                                                                                                                                                                                                                                                                                                                                                                                                                                                                                                                                                                                                                                                                                                                                                                                                                         | +                                                           | +           |
| 45.0 32 46 6.5 92.0                                                                                                                                                                                                                                                                                                                                                                                                                                                                                                                                                                                                                                                                                                                                                                                                                                                                                                                                                                                                                                                                                                                                                                                                                         | +                                                           | +           |
| 46.0 31 46 6.5 93.0                                                                                                                                                                                                                                                                                                                                                                                                                                                                                                                                                                                                                                                                                                                                                                                                                                                                                                                                                                                                                                                                                                                                                                                                                         | +                                                           | +           |
| 46.0 31 46 6.3 93.0 47.0 34 47 6.2 94.0                                                                                                                                                                                                                                                                                                                                                                                                                                                                                                                                                                                                                                                                                                                                                                                                                                                                                                                                                                                                                                                                                                                                                                                                     |                                                             | +           |

Observer: R. Lawrence

| CH  | I2MI   | HILL                             |                   |                       |                                 | PROJE                    | CT NO.                     | 476                      | 6670                                         |                                  |
|-----|--------|----------------------------------|-------------------|-----------------------|---------------------------------|--------------------------|----------------------------|--------------------------|----------------------------------------------|----------------------------------|
|     |        |                                  |                   |                       |                                 | PROJE                    | CT NAME                    | Nas                      | son Creek                                    |                                  |
| (1) | DAY:   | Tuesday                          | DATE: 7/2/20      | 013 WORK PERIOD:      | 8:30                            | x a.m.                   | p.m. To                    | 0 2:30                   | ) a.m X p.m. F                               | REPORT. 2                        |
|     | WEAT   | HER                              | Suppy             | TEMP. MAX 9           | o °E MIN                        | 90 °                     | F PRECIP                   | ΙΤΔΤΙΟΝ                  | Nor                                          | 10                               |
|     | WLAI   |                                  | Suring            | 121011 : 101777 90    | ) 1 1711111                     | 90                       | 1 TREON                    | ITATION                  | INOI                                         | i <del>c</del>                   |
| (2) |        | PERSONNEL                        |                   |                       |                                 |                          |                            |                          |                                              |                                  |
|     | Jim G  | Sunter - BNSF                    | :<br>             |                       |                                 |                          |                            |                          |                                              |                                  |
|     | Ryan   | Lawrence – (                     | CH2M HILL         |                       |                                 |                          |                            |                          |                                              |                                  |
|     |        |                                  |                   |                       |                                 |                          |                            |                          |                                              |                                  |
| (3) |        |                                  |                   | MAJOR EQUIPM          | IFNT ON PR                      | OJECT AN                 | ID AMOUN                   | NT OF US                 |                                              |                                  |
|     | No.    |                                  |                   | Description           |                                 | OULOT AN                 | TD AINOU                   | 11 01 00                 | Size/Capacity                                | Hrs. Oper.                       |
|     | 1      | Pile driving h                   | nammer – Berm     | inghammer B3505       |                                 |                          |                            |                          |                                              | <u>'</u>                         |
|     | 1      |                                  |                   | pile driving hammer   |                                 |                          |                            |                          |                                              |                                  |
|     |        |                                  | ·                 |                       |                                 |                          |                            |                          |                                              |                                  |
|     |        |                                  |                   |                       |                                 |                          |                            |                          |                                              |                                  |
|     |        |                                  |                   |                       |                                 |                          |                            |                          |                                              |                                  |
|     |        |                                  |                   |                       |                                 |                          |                            |                          |                                              |                                  |
|     |        |                                  |                   |                       |                                 |                          |                            |                          |                                              |                                  |
|     |        |                                  |                   |                       |                                 |                          |                            |                          |                                              |                                  |
| (4) | WOR    | K ACCOMPL                        | ISHED TODAY       | ' <del>.</del>        |                                 |                          |                            |                          |                                              |                                  |
|     |        | ed onsite at 8                   |                   |                       |                                 |                          |                            |                          |                                              |                                  |
|     | I met  | with Jim Gun                     | ter with BNSF. I  | He told me that we v  | vere just wait                  | ing for a wo             | ork window                 | v to open                | up for us to get on the the pile equipment   | e tracks. We                     |
|     | Jim a  | nd some of hi                    | is crew attempte  | ed to help another B  | NSF crew ge                     | t an excava              | ator unstud                | k from a                 | soft area adjacent to                        | the tracks that it               |
|     | during | g pile driving.                  | The pile was dr   | iven to just below th | d until 1:10p<br>e railroad tie | m. Worked<br>level and c | on Pier 3 I<br>did not nee | Pile 4 tod<br>d to be cu | ay. No problems wer<br>utoff. BNSF crew clea | e encountered<br>ined up, loaded |
|     |        | ment, and lef<br>the site at 2:3 | t jobsite by 2:00 | pm.                   |                                 |                          |                            |                          |                                              |                                  |
|     |        | attached photo                   | •                 |                       |                                 |                          |                            |                          |                                              |                                  |
|     | 0000   | attaorica priot                  | 30.               |                       |                                 |                          |                            |                          |                                              |                                  |
|     |        |                                  |                   |                       |                                 |                          |                            |                          |                                              |                                  |
|     |        |                                  |                   |                       |                                 |                          |                            |                          |                                              |                                  |
|     |        |                                  |                   |                       |                                 |                          |                            |                          |                                              |                                  |
|     |        |                                  |                   |                       |                                 |                          |                            |                          |                                              |                                  |
|     |        |                                  |                   |                       |                                 |                          |                            |                          |                                              |                                  |
|     |        |                                  |                   |                       |                                 |                          |                            |                          |                                              |                                  |
|     |        |                                  |                   |                       |                                 |                          |                            |                          |                                              |                                  |
|     |        |                                  |                   |                       |                                 |                          |                            |                          |                                              |                                  |
|     |        |                                  |                   |                       |                                 |                          |                            |                          |                                              |                                  |
| (5) |        |                                  |                   |                       |                                 | rence, P.E.              |                            |                          |                                              | 2/2013                           |
|     |        |                                  |                   | (                     | DBSERVER'S                      | S SIGNATU                | JRE                        |                          |                                              | ATE                              |