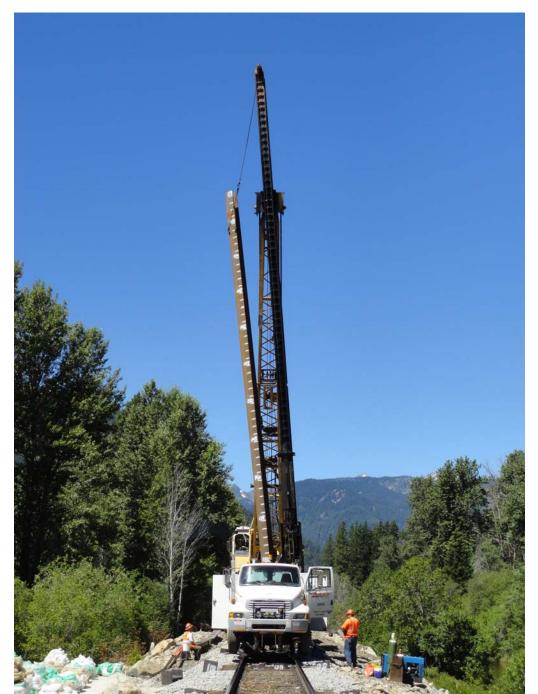

Cap Typ: Weight: 12,000lb + 4,000 piston Driving Started: 7/1/2013

Cushion: Steel striker plate Thickness: 6" Driving Started: 7/1/2013

| 3.0         9         6         5.7         51.0         46         4.0         5         5.7         51.0         42         4         4         4         55.0         33         4         4         4         51.0         42         4         4         4         6         52.0         33         4         4         53.0         35         4         53.0         35         4         53.0         35         54.0         38         4         54.0         38         4         54.0         38         4         54.0         38         4         55.0         31         4         56.0         35         54.0         38         4         56.0         35         54.0         38         4         56.0         35         54.0         38         4         56.0         35         56.0         35         57.0         24         4         56.0         35         57.0         24         4         4         58.0         35         58.0         35         59.0         28         4         43         58.0         59.0         28         4         4         48.0         60.0         60.0         60.0         60.0         60.0                                                                         | 7 6.2<br>8 6.1<br>8 6.1<br>7 6.2<br>6 6.6<br>6 6.5<br>6 6.6 | 2           |
|---------------------------------------------------------------------------------------------------------------------------------------------------------------------------------------------------------------------------------------------------------------------------------------------------------------------------------------------------------------------------------------------------------------------------------------------------------------------------------------------------------------------------------------------------------------------------------------------------------------------------------------------------------------------------------------------------------------------------------------------------------------------------------------------------------------------------------------------------------------------------------------------------------------------------------------------------------------------------------------------------------------------------------------------------------------------------------------------------------------------------------------------------------------------------------------------------------------------------------------------|-------------------------------------------------------------|-------------|
| 1.0                                                                                                                                                                                                                                                                                                                                                                                                                                                                                                                                                                                                                                                                                                                                                                                                                                                                                                                                                                                                                                                                                                                                                                                                                                         | 7 6.2<br>8 6.1<br>8 6.1<br>7 6.2<br>6 6.6<br>6 6.5<br>6 6.6 | 2           |
| 2.0     15     51     5.3       3.0     9     6     6       4.0     5     5.7       5.0     8     5.6       6.0     8     6.1       7.0     8     6.2       8.0     19     6.2       9.0     14     6       10.0     12     6.3       11.0     14     48     6       12.0     16     49     5.8       13.0     12     49     5.7       14.0     13     50     5.6       15.0     14     49     5.6       16.0     14     50     5.5       17.0     12     5.4       18.0     11     49     5.8       19.0     10     49     5.7       20.0     8     5.3     66.0       22.0     7     5.3     66.0       22.0     7     5.3     66.0       22.0     15     47     6.2       27.0     16     47     6.2       27.0     16     47     6.2       27.0     16     47     6.2       27.0     16     47     6.2       27.0     16     47                                                                                                                                                                                                                                                                                                                                                                                                         | 8 6.1<br>8 6.1<br>7 6.2<br>6 6.6<br>6 6.5<br>6 6.6          | 1<br>1<br>2 |
| 3.0         9         6         4.0         5         5.7         5.0         46         4.0         5         5.7         51.0         42         4         4         5         5.0         8         5.6         5.6         52.0         33         4         4         6         52.0         33         5         4         4         6         53.0         35         4         53.0         35         4         53.0         35         4         53.0         35         4         53.0         35         4         53.0         35         4         53.0         35         4         53.0         35         4         53.0         35         4         53.0         35         4         53.0         35         4         53.0         35         4         53.0         35         4         53.0         35         4         4         56.0         35         5         4         4         4         4         56.0         35         5         4         4         4         4         4         56.0         35         5         6         60.0         3         6         60.0         3         6         60.0         6                                                                                       | 8 6.1<br>7 6.2<br>6 6.6<br>6 6.5<br>6 6.6<br>6 6.6          | 2           |
| 4.0         5         5.7         5.7         5.0         42         42         42           5.0         8         5.6         5.6         52.0         33         4           6.0         8         6.1         53.0         35         4           7.0         8         6.2         55.0         35         4           8.0         19         6.2         55.0         31         4           9.0         14         6         56.0         35         4           10.0         12         6.3         57.0         24         4           11.0         14         48         6         58.0         35         4           12.0         16         49         5.8         59.0         28         4           13.0         12         49         5.7         60.0         60.0         6         60.0         60.0         60.0         60.0         60.0         60.0         60.0         60.0         60.0         60.0         60.0         60.0         60.0         60.0         60.0         60.0         60.0         60.0         60.0         60.0         60.0         60.0         60.0                                                                                                                                    | 7 6.2<br>6 6.6<br>6 6.5<br>6 6.6<br>6 6.6                   | <u>2</u>    |
| 5.0         8         5.6         5.6         52.0         33         4           6.0         8         6.1         53.0         35         4           7.0         8         6.2         53.0         35         4           8.0         19         6.2         55.0         31         4           9.0         14         6         56.0         35         4           10.0         12         6.3         57.0         24         4           11.0         14         48         6         58.0         35         4           12.0         16         49         5.8         59.0         28         4           13.0         12         49         5.7         60.0         60.0         60.0         60.0         60.0         60.0         60.0         60.0         60.0         60.0         60.0         60.0         60.0         60.0         60.0         60.0         60.0         60.0         60.0         60.0         60.0         60.0         60.0         60.0         60.0         60.0         60.0         60.0         60.0         60.0         60.0         60.0         60.0         60.0 <td< td=""><td>6 6.6<br/>6 6.5<br/>6 6.6<br/>6 6.6</td><td>6</td></td<>                                              | 6 6.6<br>6 6.5<br>6 6.6<br>6 6.6                            | 6           |
| 6.0         8         6.1         53.0         35         4           7.0         8         6.2         54.0         38         4           8.0         19         6.2         55.0         31         4           9.0         14         6         55.0         31         4           10.0         12         6.3         57.0         24         4           11.0         14         48         6         56.0         35         4           12.0         16         49         5.8         59.0         28         4           13.0         12         49         5.7         60.0         60.0         60.0         60.0         60.0         60.0         60.0         60.0         60.0         60.0         60.0         60.0         60.0         60.0         60.0         60.0         60.0         60.0         60.0         60.0         60.0         60.0         60.0         60.0         60.0         60.0         60.0         60.0         60.0         60.0         60.0         60.0         60.0         60.0         60.0         60.0         60.0         60.0         60.0         60.0         60.0         60.0 <td>6 6.5<br/>6 6.6<br/>6 6.6</td> <td></td>                                                   | 6 6.5<br>6 6.6<br>6 6.6                                     |             |
| 7.0         8         6.2         54.0         38         4           8.0         19         6.2         55.0         31         4           9.0         14         6         55.0         31         4           10.0         12         6.3         57.0         24         4           11.0         14         48         6         58.0         35         4           12.0         16         49         5.8         59.0         28         4           13.0         12         49         5.7         60.0         28         4           13.0         12         49         5.7         60.0         61.0         60.0         61.0         60.0         61.0         60.0         61.0         60.0         60.0         60.0         60.0         60.0         60.0         60.0         60.0         60.0         60.0         60.0         60.0         60.0         60.0         60.0         60.0         60.0         60.0         60.0         60.0         60.0         60.0         60.0         60.0         60.0         60.0         60.0         60.0         60.0         60.0         60.0         60.0         60.0 <td>6 6.6<br/>6 6.6</td> <td></td>                                                             | 6 6.6<br>6 6.6                                              |             |
| 8.0       19       6.2       55.0       31       4         9.0       14       6       56.0       35       4         10.0       12       6.3       57.0       24       4         11.0       14       48       6       58.0       35       4         12.0       16       49       5.8       59.0       28       4         13.0       12       49       5.7       60.0       28       4         13.0       12       49       5.7       60.0       61.0       61.0       61.0       61.0       61.0       61.0       61.0       61.0       61.0       62.0       62.0       62.0       62.0       62.0       62.0       62.0       62.0       62.0       62.0       62.0       62.0       62.0       62.0       62.0       62.0       62.0       62.0       62.0       62.0       62.0       62.0       62.0       62.0       62.0       62.0       62.0       62.0       62.0       62.0       62.0       62.0       62.0       62.0       62.0       62.0       62.0       62.0       62.0       62.0       62.0       62.0       62.0       62.0       62.0       62.0 </td <td>6.6</td> <td></td>                                                                                                                                           | 6.6                                                         |             |
| 9.0         14         6         56.0         35         4           10.0         12         6.3         57.0         24         4           11.0         14         48         6         58.0         35         4           12.0         16         49         5.8         59.0         28         4           13.0         12         49         5.7         60.0         60.0         60.0         60.0         60.0         60.0         60.0         60.0         60.0         60.0         60.0         60.0         60.0         60.0         60.0         60.0         60.0         60.0         60.0         60.0         60.0         60.0         60.0         60.0         60.0         60.0         60.0         60.0         60.0         60.0         60.0         60.0         60.0         60.0         60.0         60.0         60.0         60.0         60.0         60.0         60.0         60.0         60.0         60.0         60.0         60.0         60.0         60.0         60.0         60.0         60.0         60.0         60.0         60.0         60.0         60.0         60.0         60.0         60.0         60.0         60.0                                                            | _                                                           | TempExt     |
| 10.0       12       6.3       57.0       24       4         11.0       14       48       6       58.0       35       4         12.0       16       49       5.8       59.0       28       4         13.0       12       49       5.7       60.0       60.0       60.0       60.0       60.0       60.0       60.0       60.0       60.0       60.0       60.0       60.0       60.0       60.0       60.0       60.0       60.0       60.0       60.0       60.0       60.0       60.0       60.0       60.0       60.0       60.0       60.0       60.0       60.0       60.0       60.0       60.0       60.0       60.0       60.0       60.0       60.0       60.0       60.0       60.0       60.0       60.0       60.0       60.0       60.0       60.0       60.0       60.0       60.0       60.0       60.0       60.0       60.0       60.0       60.0       60.0       60.0       60.0       60.0       60.0       60.0       60.0       60.0       60.0       60.0       60.0       60.0       60.0       60.0       60.0       60.0       60.0       60.0       60.0       60.0       60.0                                                                                                                                    | 6.7                                                         |             |
| 11.0       14       48       6       58.0       35       4         12.0       16       49       5.8       59.0       28       4         13.0       12       49       5.7       60.0       61.0       60.0       61.0       60.0       61.0       60.0       61.0       61.0       61.0       61.0       61.0       61.0       62.0       61.0       62.0       61.0       62.0       61.0       62.0       63.0       61.0       62.0       63.0       61.0       62.0       63.0       61.0       62.0       63.0       64.0       62.0       63.0       64.0       65.0       64.0       65.0       65.0       65.0       65.0       65.0       66.0       65.0       66.0       65.0       66.0       66.0       66.0       67.0       66.0       67.0       66.0       67.0       66.0       67.0       66.0       67.0       66.0       67.0       66.0       67.0       66.0       67.0       66.0       67.0       66.0       67.0       66.0       67.0       66.0       67.0       66.0       67.0       66.0       67.0       66.0       67.0       67.0       67.0       67.0       67.0       77.0       77.0                                                                                                                   |                                                             |             |
| 12.0     16     49     5.8     59.0     28     4       13.0     12     49     5.7     60.0     60.0       14.0     13     50     5.6     61.0     61.0       15.0     14     49     5.6     62.0     62.0       16.0     14     50     5.5     63.0     62.0       17.0     12     5.4     64.0     64.0       18.0     11     49     5.8     65.0     66.0       19.0     10     49     5.7     66.0     67.0       20.0     8     5.3     67.0     68.0       21.0     4     4.8     68.0     69.0       22.0     7     5.3     69.0     70.0       23.0     16     47     6.2     71.0     71.0       24.0     15     47     6.2     71.0     72.0       25.0     16     48     6.1     72.0     74.0       28.0     17     47     6.4     75.0     75.0       29.0     21     47     6.6     76.0     77.0       30.0     18     46     6.6     77.0     78.0       31.0     22     46     6.5     78.0                                                                                                                                                                                                                                                                                                                                 |                                                             |             |
| 13.0     12     49     5.7       14.0     13     50     5.6       15.0     14     49     5.6       16.0     14     50     5.5       17.0     12     5.4     64.0       18.0     11     49     5.8       19.0     10     49     5.7       20.0     8     5.3     67.0       21.0     4     4.8     68.0       22.0     7     5.3     69.0       23.0     16     47     6.2     70.0       24.0     15     47     6.2     71.0       25.0     16     48     6.1     72.0       26.0     12     47     6.2     73.0       27.0     16     47     6.4     75.0       29.0     21     47     6.6     76.0       30.0     18     46     6.6     77.0       31.0     22     46     6.5     78.0       32.0     25     46     6.6     79.0                                                                                                                                                                                                                                                                                                                                                                                                                                                                                                          |                                                             | 3 Cut@59.5  |
| 14.0       13       50       5.6       61.0         15.0       14       49       5.6       62.0         16.0       14       50       5.5       63.0         17.0       12       5.4       64.0         18.0       11       49       5.8       65.0         19.0       10       49       5.7       66.0         20.0       8       5.3       67.0         21.0       4       4.8       68.0         22.0       7       5.3       69.0         23.0       16       47       6.2       70.0         24.0       15       47       6.2       71.0         25.0       16       48       6.1       72.0         26.0       12       47       6.2       73.0         27.0       16       47       6.3       74.0         28.0       17       47       6.4       75.0         29.0       21       47       6.6       76.0         30.0       18       46       6.6       77.0         31.0       22       46       6.5       78.0         32.0       25                                                                                                                                                                                                                                                                                              |                                                             |             |
| 15.0         14         49         5.6         62.0         62.0         63.0         63.0         63.0         63.0         63.0         64.0         64.0         64.0         64.0         64.0         64.0         66.0         65.0         66.0         66.0         66.0         66.0         66.0         66.0         66.0         66.0         66.0         66.0         66.0         66.0         66.0         66.0         66.0         66.0         66.0         66.0         66.0         66.0         66.0         66.0         66.0         66.0         66.0         66.0         66.0         66.0         66.0         66.0         66.0         66.0         66.0         66.0         66.0         66.0         66.0         66.0         66.0         66.0         66.0         66.0         66.0         66.0         66.0         66.0         66.0         66.0         66.0         66.0         66.0         66.0         66.0         66.0         66.0         66.0         66.0         66.0         76.0         76.0         76.0         76.0         76.0         76.0         76.0         76.0         76.0         76.0         76.0         76.0         76.0         76.0         76.0         76.0 | 1                                                           |             |
| 16.0       14       50       5.5       63.0       64.0         17.0       12       5.4       64.0       64.0         18.0       11       49       5.8       65.0       66.0         19.0       10       49       5.7       66.0       66.0         20.0       8       5.3       67.0       66.0       67.0         21.0       4       4.8       68.0       68.0       68.0       69.0       69.0       69.0       69.0       69.0       69.0       70.0       70.0       70.0       70.0       70.0       70.0       70.0       70.0       70.0       70.0       70.0       70.0       70.0       70.0       70.0       70.0       70.0       70.0       70.0       70.0       70.0       70.0       70.0       70.0       70.0       70.0       70.0       70.0       70.0       70.0       70.0       70.0       70.0       70.0       70.0       70.0       70.0       70.0       70.0       70.0       70.0       70.0       70.0       70.0       70.0       70.0       70.0       70.0       70.0       70.0       70.0       70.0       70.0       70.0       70.0       70.0       70.0 </td <td>1</td> <td>1</td>                                                                                                                  | 1                                                           | 1           |
| 17.0       12       5.4       64.0       64.0         18.0       11       49       5.8       65.0       66.0         19.0       10       49       5.7       66.0       66.0         20.0       8       5.3       67.0       66.0       67.0         21.0       4       4.8       68.0       68.0       69.0       69.0       69.0       70.0       70.0       70.0       70.0       70.0       70.0       70.0       70.0       70.0       70.0       70.0       70.0       70.0       70.0       70.0       70.0       70.0       70.0       70.0       70.0       70.0       70.0       70.0       70.0       70.0       70.0       70.0       70.0       70.0       70.0       70.0       70.0       70.0       70.0       70.0       70.0       70.0       70.0       70.0       70.0       70.0       70.0       70.0       70.0       70.0       70.0       70.0       70.0       70.0       70.0       70.0       70.0       70.0       70.0       70.0       70.0       70.0       70.0       70.0       70.0       70.0       70.0       70.0       70.0       70.0       70.0       70.0                                                                                                                                          | 1                                                           |             |
| 18.0       11       49       5.8       65.0       66.0         19.0       10       49       5.7       66.0       66.0       66.0         20.0       8       5.3       67.0       67.0       68.0       68.0       68.0       68.0       68.0       68.0       68.0       68.0       68.0       68.0       68.0       68.0       68.0       68.0       68.0       68.0       68.0       68.0       68.0       68.0       68.0       68.0       68.0       68.0       68.0       68.0       68.0       68.0       68.0       68.0       68.0       68.0       68.0       68.0       68.0       68.0       68.0       68.0       68.0       68.0       68.0       68.0       68.0       68.0       68.0       68.0       68.0       68.0       68.0       68.0       68.0       68.0       68.0       68.0       68.0       68.0       68.0       68.0       68.0       68.0       68.0       68.0       68.0       68.0       70.0       69.0       71.0       71.0       71.0       72.0       71.0       72.0       72.0       72.0       72.0       72.0       72.0       74.0       74.0       75.0       75.0       75.0                                                                                                                 | 1                                                           |             |
| 19.0     10     49     5.7       20.0     8     5.3       21.0     4     4.8       22.0     7     5.3       23.0     16     47       24.0     15     47       25.0     16     48       26.0     12     47       27.0     16     47       28.0     17     47       29.0     21     47       30.0     18     46       31.0     22     46       32.0     25     46       66.0     67.0       67.0     67.0       68.0     68.0       70.0     70.0       71.0     72.0       72.0     73.0       74.0     75.0       75.0     76.0       77.0     77.0       31.0     22     46       6.5     78.0       79.0                                                                                                                                                                                                                                                                                                                                                                                                                                                                                                                                                                                                                                  | 1                                                           | 1           |
| 20.0     8     5.3       21.0     4     4.8       22.0     7     5.3       23.0     16     47     6.2       24.0     15     47     6.2       25.0     16     48     6.1       26.0     12     47     6.2       27.0     16     47     6.3       28.0     17     47     6.4       29.0     21     47     6.6       30.0     18     46     6.6       31.0     22     46     6.5       32.0     25     46     6.6                                                                                                                                                                                                                                                                                                                                                                                                                                                                                                                                                                                                                                                                                                                                                                                                                              | 1                                                           | †           |
| 21.0       4       4.8       68.0         22.0       7       5.3       69.0         23.0       16       47       6.2       70.0         24.0       15       47       6.2       71.0         25.0       16       48       6.1       72.0         26.0       12       47       6.2       73.0         27.0       16       47       6.3       74.0         28.0       17       47       6.4       75.0         29.0       21       47       6.6       76.0         30.0       18       46       6.6       77.0         31.0       22       46       6.5       78.0         32.0       25       46       6.6       79.0                                                                                                                                                                                                                                                                                                                                                                                                                                                                                                                                                                                                                         | 1                                                           | †           |
| 22.0     7     5.3       23.0     16     47     6.2       24.0     15     47     6.2       25.0     16     48     6.1       26.0     12     47     6.2       27.0     16     47     6.3       28.0     17     47     6.4       29.0     21     47     6.6       30.0     18     46     6.6       31.0     22     46     6.5       32.0     25     46     6.6                                                                                                                                                                                                                                                                                                                                                                                                                                                                                                                                                                                                                                                                                                                                                                                                                                                                                | 1                                                           | †           |
| 23.0       16       47       6.2       70.0       71.0       71.0       72.0       72.0       72.0       72.0       72.0       73.0       73.0       73.0       74.0       75.0       75.0       75.0       75.0       75.0       75.0       75.0       75.0       75.0       75.0       75.0       75.0       75.0       75.0       75.0       75.0       75.0       75.0       75.0       75.0       75.0       75.0       75.0       75.0       75.0       75.0       75.0       75.0       75.0       75.0       75.0       75.0       75.0       75.0       75.0       75.0       75.0       75.0       75.0       75.0       75.0       75.0       75.0       75.0       75.0       75.0       75.0       75.0       75.0       75.0       75.0       75.0       75.0       75.0       75.0       75.0       75.0       75.0       75.0       75.0       75.0       75.0       75.0       75.0       75.0       75.0       75.0       75.0       75.0       75.0       75.0       75.0       75.0       75.0       75.0       75.0       75.0       75.0       75.0       75.0       75.0       75.0       75.0       75.0       75.0                                                                                                 | +                                                           |             |
| 24.0     15     47     6.2     71.0       25.0     16     48     6.1     72.0       26.0     12     47     6.2     73.0       27.0     16     47     6.3     74.0       28.0     17     47     6.4     75.0       29.0     21     47     6.6     76.0       30.0     18     46     6.6     77.0       31.0     22     46     6.5       32.0     25     46     6.6                                                                                                                                                                                                                                                                                                                                                                                                                                                                                                                                                                                                                                                                                                                                                                                                                                                                           | +                                                           |             |
| 25.0     16     48     6.1     72.0       26.0     12     47     6.2     73.0       27.0     16     47     6.3     74.0       28.0     17     47     6.4     75.0       29.0     21     47     6.6     76.0       30.0     18     46     6.6     77.0       31.0     22     46     6.5     78.0       32.0     25     46     6.6     79.0                                                                                                                                                                                                                                                                                                                                                                                                                                                                                                                                                                                                                                                                                                                                                                                                                                                                                                   | +                                                           | _           |
| 26.0     12     47     6.2     73.0       27.0     16     47     6.3     74.0       28.0     17     47     6.4     75.0       29.0     21     47     6.6     76.0       30.0     18     46     6.6     77.0       31.0     22     46     6.5     78.0       32.0     25     46     6.6     79.0                                                                                                                                                                                                                                                                                                                                                                                                                                                                                                                                                                                                                                                                                                                                                                                                                                                                                                                                             | 1                                                           | †           |
| 27.0     16     47     6.3     74.0       28.0     17     47     6.4     75.0       29.0     21     47     6.6     76.0       30.0     18     46     6.6     77.0       31.0     22     46     6.5     78.0       32.0     25     46     6.6     79.0                                                                                                                                                                                                                                                                                                                                                                                                                                                                                                                                                                                                                                                                                                                                                                                                                                                                                                                                                                                       | +                                                           | _           |
| 28.0     17     47     6.4     75.0       29.0     21     47     6.6     76.0       30.0     18     46     6.6     77.0       31.0     22     46     6.5     78.0       32.0     25     46     6.6     79.0                                                                                                                                                                                                                                                                                                                                                                                                                                                                                                                                                                                                                                                                                                                                                                                                                                                                                                                                                                                                                                 | +                                                           |             |
| 29.0     21     47     6.6     76.0     77.0       30.0     18     46     6.6     77.0     78.0       31.0     22     46     6.5     78.0     79.0       32.0     25     46     6.6     79.0                                                                                                                                                                                                                                                                                                                                                                                                                                                                                                                                                                                                                                                                                                                                                                                                                                                                                                                                                                                                                                                | 1                                                           | †           |
| 30.0     18     46     6.6       31.0     22     46     6.5       32.0     25     46     6.6                                                                                                                                                                                                                                                                                                                                                                                                                                                                                                                                                                                                                                                                                                                                                                                                                                                                                                                                                                                                                                                                                                                                                | +                                                           | _           |
| 31.0     22     46     6.5     78.0       32.0     25     46     6.6     79.0                                                                                                                                                                                                                                                                                                                                                                                                                                                                                                                                                                                                                                                                                                                                                                                                                                                                                                                                                                                                                                                                                                                                                               | +                                                           |             |
| 32.0 25 46 6.6 79.0                                                                                                                                                                                                                                                                                                                                                                                                                                                                                                                                                                                                                                                                                                                                                                                                                                                                                                                                                                                                                                                                                                                                                                                                                         | +                                                           |             |
|                                                                                                                                                                                                                                                                                                                                                                                                                                                                                                                                                                                                                                                                                                                                                                                                                                                                                                                                                                                                                                                                                                                                                                                                                                             | +                                                           | _           |
| 33.0 27 46 6.6 80.0                                                                                                                                                                                                                                                                                                                                                                                                                                                                                                                                                                                                                                                                                                                                                                                                                                                                                                                                                                                                                                                                                                                                                                                                                         | +                                                           |             |
| 34.0 24 46 6.5 81.0                                                                                                                                                                                                                                                                                                                                                                                                                                                                                                                                                                                                                                                                                                                                                                                                                                                                                                                                                                                                                                                                                                                                                                                                                         | +                                                           | _           |
| 35.0 23 46 6.4 82.0                                                                                                                                                                                                                                                                                                                                                                                                                                                                                                                                                                                                                                                                                                                                                                                                                                                                                                                                                                                                                                                                                                                                                                                                                         | +                                                           |             |
| 36.0 30 46 6.5 83.0                                                                                                                                                                                                                                                                                                                                                                                                                                                                                                                                                                                                                                                                                                                                                                                                                                                                                                                                                                                                                                                                                                                                                                                                                         | 1                                                           | †           |
| 37.0 29 46 6.5 84.0                                                                                                                                                                                                                                                                                                                                                                                                                                                                                                                                                                                                                                                                                                                                                                                                                                                                                                                                                                                                                                                                                                                                                                                                                         | +                                                           | _           |
| 38.0 26 46 6.7 85.0                                                                                                                                                                                                                                                                                                                                                                                                                                                                                                                                                                                                                                                                                                                                                                                                                                                                                                                                                                                                                                                                                                                                                                                                                         | +                                                           | +           |
| 39.0 26 46 6.6 86.0                                                                                                                                                                                                                                                                                                                                                                                                                                                                                                                                                                                                                                                                                                                                                                                                                                                                                                                                                                                                                                                                                                                                                                                                                         | +                                                           | 1           |
| 40.0 30 45 6.9 87.0                                                                                                                                                                                                                                                                                                                                                                                                                                                                                                                                                                                                                                                                                                                                                                                                                                                                                                                                                                                                                                                                                                                                                                                                                         | +                                                           | +           |
| 41.0 26 46 6.7 88.0                                                                                                                                                                                                                                                                                                                                                                                                                                                                                                                                                                                                                                                                                                                                                                                                                                                                                                                                                                                                                                                                                                                                                                                                                         | +                                                           | +           |
| 42.0 27 46 6.5 89.0                                                                                                                                                                                                                                                                                                                                                                                                                                                                                                                                                                                                                                                                                                                                                                                                                                                                                                                                                                                                                                                                                                                                                                                                                         | +                                                           | +           |
| 43.0 64 54 4.8 Soft blows 90.0                                                                                                                                                                                                                                                                                                                                                                                                                                                                                                                                                                                                                                                                                                                                                                                                                                                                                                                                                                                                                                                                                                                                                                                                              | +                                                           | +           |
| 44.0 30 46 6.5 91.0                                                                                                                                                                                                                                                                                                                                                                                                                                                                                                                                                                                                                                                                                                                                                                                                                                                                                                                                                                                                                                                                                                                                                                                                                         | +                                                           | +           |
| 45.0 32 46 6.5 92.0                                                                                                                                                                                                                                                                                                                                                                                                                                                                                                                                                                                                                                                                                                                                                                                                                                                                                                                                                                                                                                                                                                                                                                                                                         | +                                                           | +           |
| 46.0 31 46 6.5 93.0                                                                                                                                                                                                                                                                                                                                                                                                                                                                                                                                                                                                                                                                                                                                                                                                                                                                                                                                                                                                                                                                                                                                                                                                                         | +                                                           | +           |
| 46.0 31 46 6.3 93.0 47.0 34 47 6.2 94.0                                                                                                                                                                                                                                                                                                                                                                                                                                                                                                                                                                                                                                                                                                                                                                                                                                                                                                                                                                                                                                                                                                                                                                                                     |                                                             | +           |